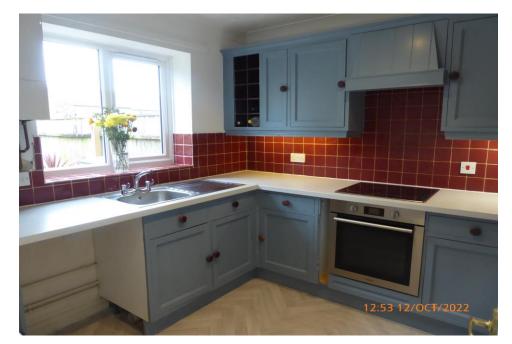

#### Hallway

uPVC glazed door to rear garden, carpet, dado rail, cupboard with shelf and rail, door to;

Kitchen 9' 5" x 8' 3" (2.88m x 2.51m) uPVC double glazed window to rear, radiator, stainless steel sink with mixer tap, electric four ring hob with electric oven under, tiles to splash prone areas, wall mounted & under counter, drawer cupboard units, ornate glass wall mounted unit, ceiling extractor fan, space and plumbing for washing machine, free standing fridge/freezer, Worcester Gas boiler, CO alarm, under counter lights and spotlights.