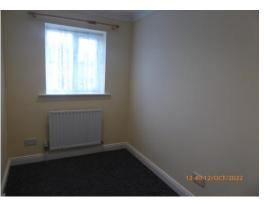

#### Landing

uPVC window to side with net and curtain rail, radiator, smoke alarm, cupboard with shelves, doors to;

Bedroom 1 13' 3" x 9' 2" (4.05m x 2.8m) uPVC double glazed window to the front with net curtain and curtain pole, radiator, tv aerial point, telephone point, spotlights, carpet, built in wardrobe with rail and shelf.

Bedroom 2 9' 8" x 9' 2" (2.94m x 2.8m) uPVC double glazed window to the rear with net curtain and curtain rail, radiator, carpet, centre light fitting, built in wardrobe with hanging rail and shelf.

Bedroom 3 8' 9" x 5' 11" (2.67m x 1.81m) uPVC double glazed window to the rear with net curtain and pole, radiator, carpet, telephone point, spotlights.