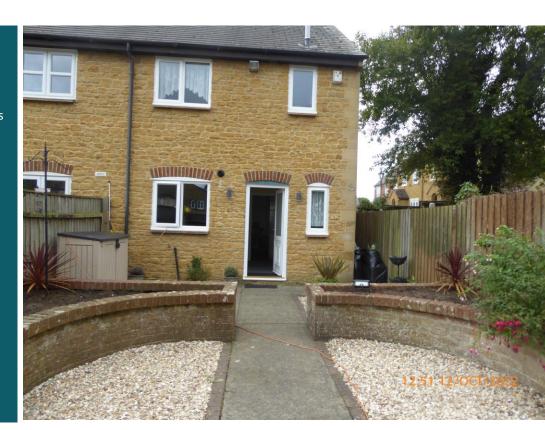

#### Outside

Front: Paved frontage with a low maintenance flower bed border. Rear: Gate to 2 allocated parking spaces, fence to boundaries, walled plant borders and gravel areas to either side of path to back door, 2 x lights either side of door, empty plastic storage box, patio area and path to a small shed at the side.