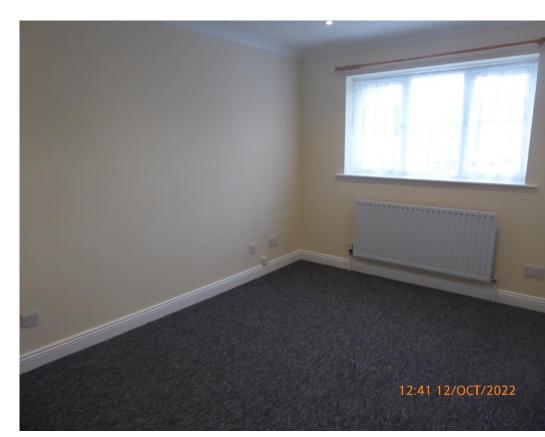

#### Landing

uPVC window to side with net and curtain rail, radiator, smoke alarm, cupboard with shelves, doors to;

Bedroom 1 13' 3" x 9' 2" (4.05m x 2.8m) uPVC double glazed window to the front with net curtain and curtain pole, radiator, tv aerial point, telephone point, spotlights, carpet, built in wardrobe with rail and shelf.

Bedroom 2 9' 8" x 9' 2" (2.94m x 2.8m) uPVC double glazed window to the rear with net curtain and curtain rail, radiator, carpet, centre light fitting, built in wardrobe with hanging rail and shelf.

Bedroom 3 8' 9" x 5' 11" (2.67m x 1.81m) uPVC double glazed window to the rear with net curtain and pole, radiator, carpet, telephone point, spotlights.