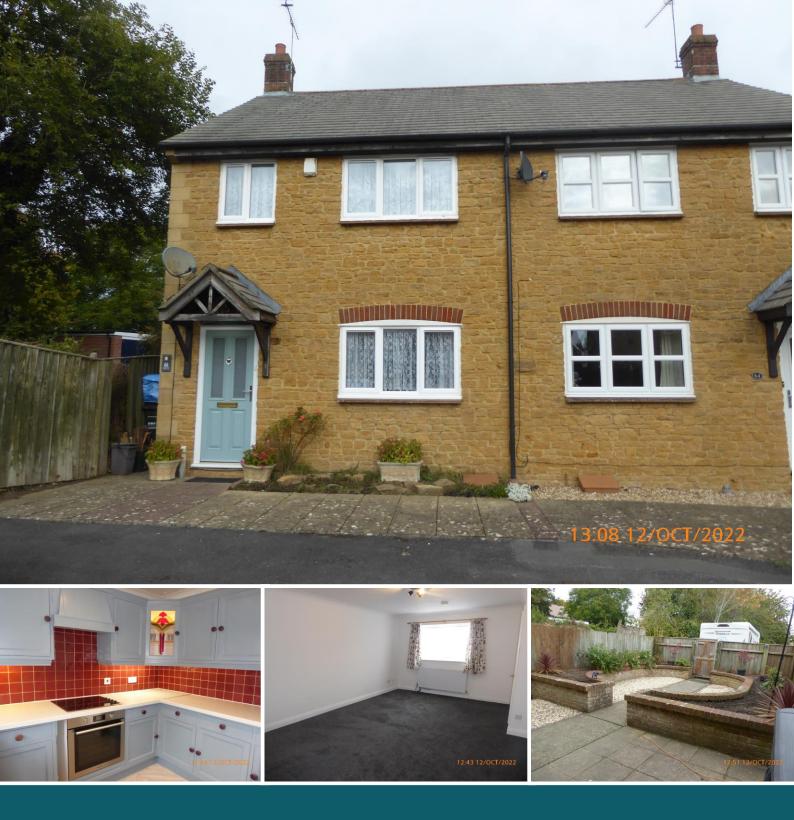

### Overview

3 bedroom property 2 Bedrooms with built in wardrobes Lounge Double glazing Gas central heating 2 allocated parking spaces Enclosed back garden Cloakroom Available mid - end of July 2024

A modern three bedroom semi-detached house with enclosed rear garden and pedestrian gate to 2 allocated parking spaces. The property comprises, hall, living room, kitchen, cloakroom, three bedrooms, two with built-in wardrobes and bathroom, gas central heating and double glazing. Available mid - end of July 2024

Accommodation: A storm porch protects a uPVC double glazed door opening to;

#### Entrance Hall

uPVC double glazed window to side with net curtain, carpet, radiator, telephone point, consumer unit, Hive control, radiator, door to;

Lounge 16' 6'' x 12' 4'' (5.02m x 3.75m) uPVC double glazed window to the front with net curtain and curtains on pole, 2 x radiators, carpet, tv aerial, telephone point, smoke alarm, under stairs cupboard, door to;

#### Hallway

uPVC glazed door to rear garden, carpet, dado rail, cupboard with shelf and rail, door to;

Kitchen 9' 5" x 8' 3" (2.88m x 2.51m) uPVC double glazed window to rear, radiator, stainless steel sink with mixer tap, electric four ring hob with electric oven under, tiles to splash prone areas, wall mounted & under counter, drawer cupboard units, ornate glass wall mounted unit, ceiling extractor fan, space and plumbing for washing machine, free standing fridge/freezer, Worcester Gas boiler, CO alarm, under counter lights and spotlights.

#### Cloakroom

uPVC double glazed opaque window to the rear with net curtain, radiator, toilet roll holder, towel holder, wash basin with cupboard under and mirror over, tiles to splash prone areas.

#### Outside

Front: Paved frontage with a low maintenance flower bed border. Rear: Gate to 2 allocated parking spaces, fence to boundaries, walled plant borders and gravel areas to either side of path to back door, 2 x lights either side of door, empty plastic storage box, patio area and path to a small shed at the side.