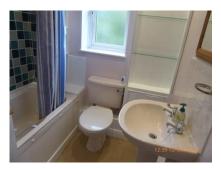

#### Bathroom

uPVC double glazed opaque window to the rear, lino flooring, pink suite comprising of pedestal wash basin, mirror over, toothbrush/cup holder, radiator, shelves with cupboard under, bath with mains shower to one end, shower curtain, tiles to splash prone areas, spotlights.