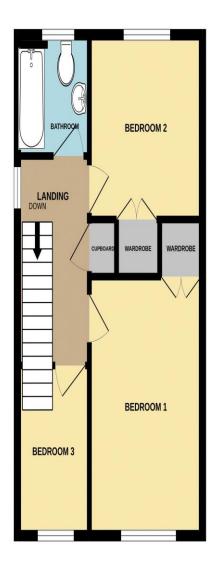

#### Landing

uPVC window to side with net and curtain rail, radiator, smoke alarm, cupboard with shelves, doors to;

Bedroom 1 13' 3" x 9' 2" (4.05m x 2.8m) uPVC double glazed window to the front with net curtain and curtain pole, radiator, tv aerial point, telephone point, spotlights, carpet, built in wardrobe with rail and shelf.

Bedroom 2 9' 8" x 9' 2" (2.94m x 2.8m) uPVC double glazed window to the rear with net curtain and curtain rail, radiator, carpet, centre light fitting, built in wardrobe with hanging rail and shelf.

Bedroom 3 8' 9" x 5' 11" (2.67m x 1.81m) uPVC double glazed window to the rear with net curtain and pole, radiator, carpet, telephone point, spotlights.

#### Bathroom

uPVC double glazed opaque window to the rear, lino flooring, pink suite comprising of pedestal wash basin, mirror over, toothbrush/cup holder, radiator, shelves with cupboard under, bath with mains shower to one end, shower curtain, tiles to splash prone areas, spotlights.

Whilst every attempt has been made to ensure the accuracy of the floorplan contained here, measurements of doors, windows, rooms and any other litens are approximate and no responsibility is taken for any error, omission or mis-statement. This plan is for illustrative purposes only and should be used as such by any prospective purchaser. The services, systems and appliances shown have not been tested and no guarantee as to the operability or efficiency can be given. Made with Metropix 6/2022