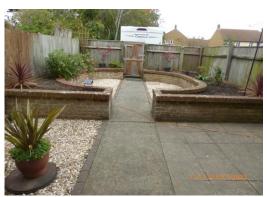

#### Outside

Front: Paved frontage with a low maintenance flower bed border. Rear: Gate to 2 allocated parking spaces, fence to boundaries, walled plant borders and gravel areas to either side of path to back door, 2 x lights either side of door, empty plastic storage box, patio area and path to a small shed at the side.