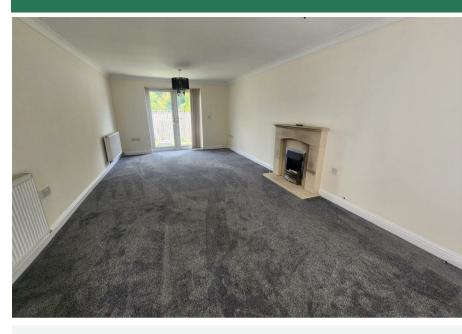

The ground floor provides excellent living space, including a large living room with French doors opening to the rear garden, and a versatile dining room, which can be used as a home office or fifth bedroom. The kitchen is well-appointed, featuring an integrated fridge-freezer, dishwasher, and a gas range cooker, with a utility room located nearby for added convenience.