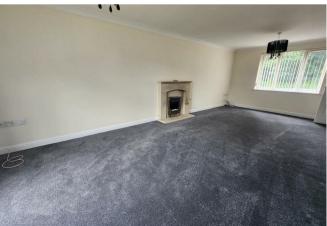

The ground floor provides excellent living space, including a large living room with French doors opening to the rear garden, and a versatile dining room, which can be used as a home office or fifth bedroom. The kitchen is well-appointed, featuring an integrated fridge-freezer, dishwasher, and a gas range cooker, with a utility room located nearby for added convenience.