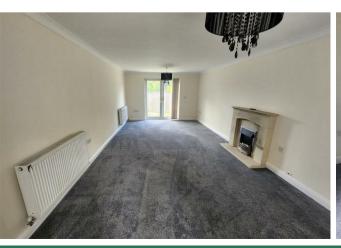

The ground floor provides excellent living space, including a large living room with French doors opening to the rear garden, and a versatile dining room, which can be used as a home office or fifth bedroom. The kitchen is well-appointed, featuring an integrated fridge-freezer, dishwasher, and a gas range cooker, with a utility room located nearby for added convenience.