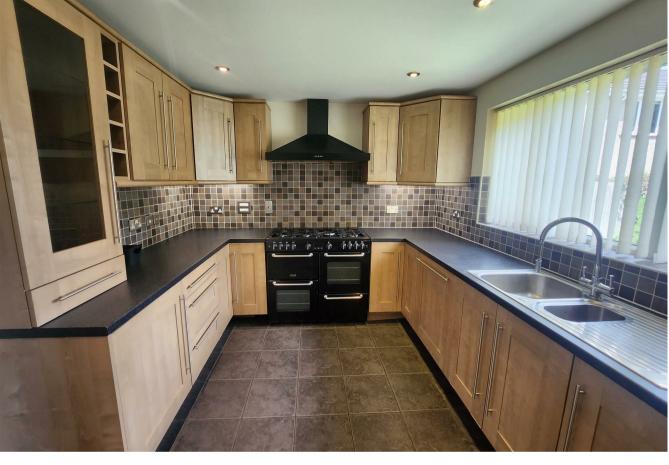

The ground floor provides excellent living space, including a large living room with French doors opening to the rear garden, and a versatile dining room, which can be used as a home office or fifth bedroom. The kitchen is well-appointed, featuring an integrated fridge-freezer, dishwasher, and a gas range cooker, with a utility room located nearby for added convenience.