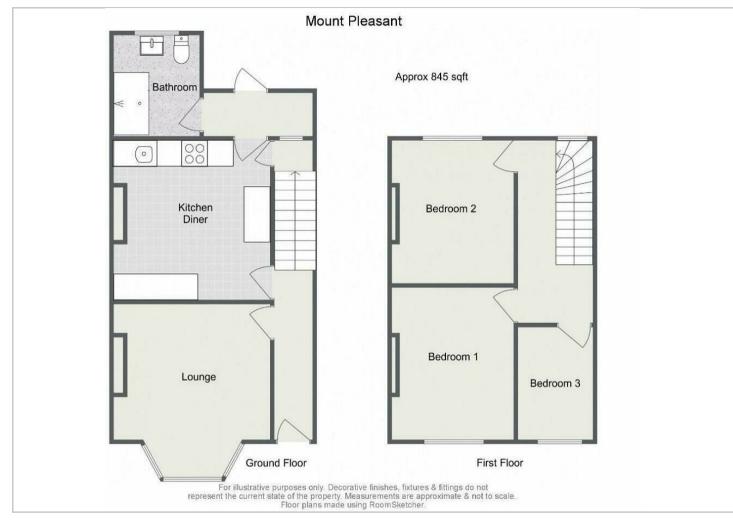

## 42 Mount Pleasant

Lydney, GL15 5QF

- TERRACED HOUSE
- DOWNSTAIRS SHOWER ROOM
- CLOSE TO TOWN

- THREE BEDROOMS
- SPACIOUS LOUNGE/DINER
- AVAILABLE NOW!

An attractive, three bedroom terraced house with a good size, private garden, gas heating, double glazed, lounge to the front, kitchen, rear lobby, ground floor shower with large shower cubicle, three first floor bedrooms. Available for occupation from August 2025.

## £895 Per Month

Approached via front door into:

Entrance Hallway:

Lounge:

Kitchen:

Rear Lobby:

Shower Room:

First Floor Landing:

Bedroom One:

Bedroom Two:

Bedroom Three:

Outside:

Consumer Notes:

Deposit And Fee's:

Council Tax Band-B

Directions

Floor Plans Location Map