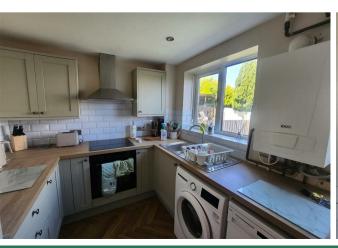

#### Approached via UPVC front door into:

Entrance Hallway: 5'1" x 3'10" (1.56 x 1.18)

Lounge/Diner: 16'7" x 11'9" (5.07 x 3.59)

Kitchen: 7'10" x 11'8" (2.39 x 3.56)

First Floor Landing: 5'8" x 2'6" (1.74m x 0.78m)