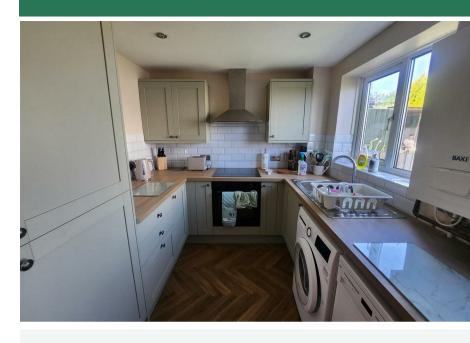

#### Approached via UPVC front door into:

Entrance Hallway: 5'1" x 3'10" (1.56 x 1.18)

Lounge/Diner: 16'7" x 11'9" (5.07 x 3.59)

Kitchen: 7'10" x 11'8" (2.39 x 3.56)

First Floor Landing: 5'8" x 2'6" (1.74m x 0.78m)