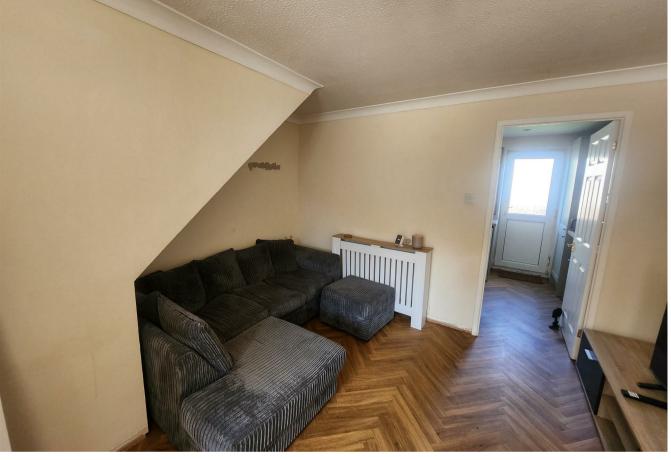

#### Approached via UPVC front door into:

Entrance Hallway: 5'1" x 3'10" (1.56 x 1.18)

Lounge/Diner: 16'7" x 11'9" (5.07 x 3.59)

Kitchen: 7'10" x 11'8" (2.39 x 3.56)

First Floor Landing: 5'8" x 2'6" (1.74m x 0.78m)