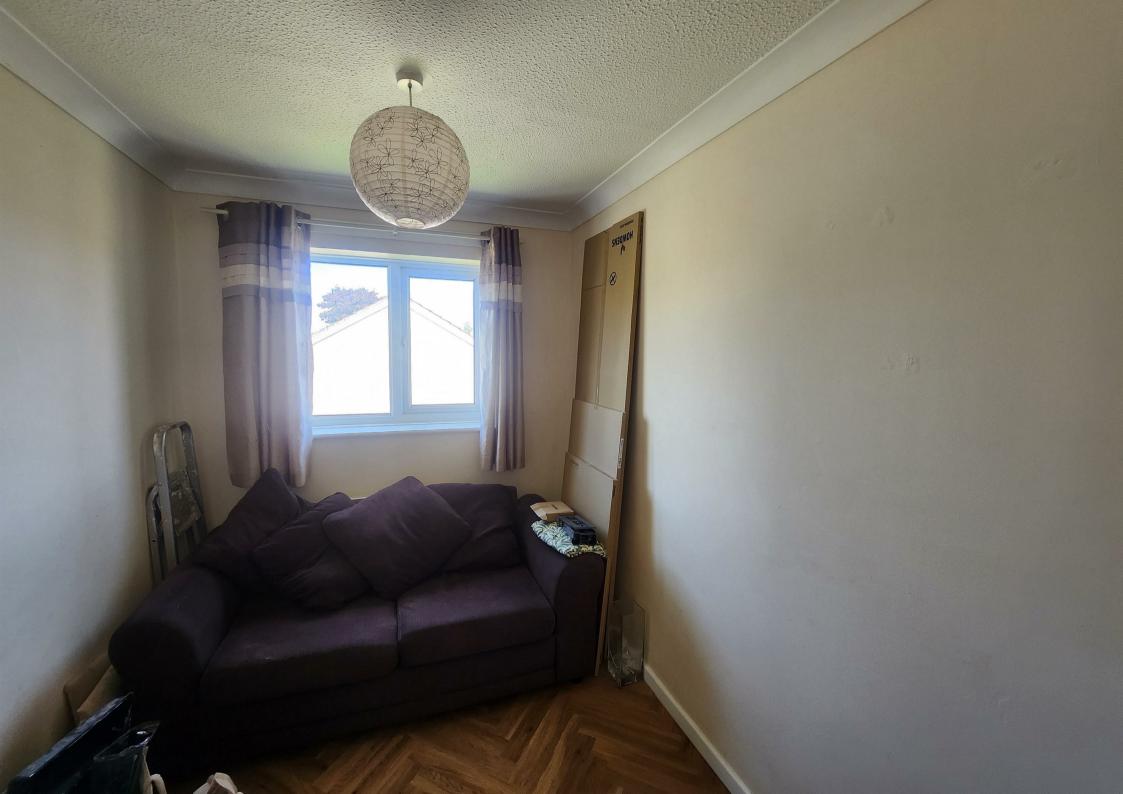

Bedroom One: 11'6" x 8'9" (3.51 x 2.67)

Bedroom Two: 10'8" x 6'9" (3.26 x 2.07)

Bathroom: 7'9" x 4'9" (2.38 x 1.45)

Outside:

Directions

Floor Plans Location Map