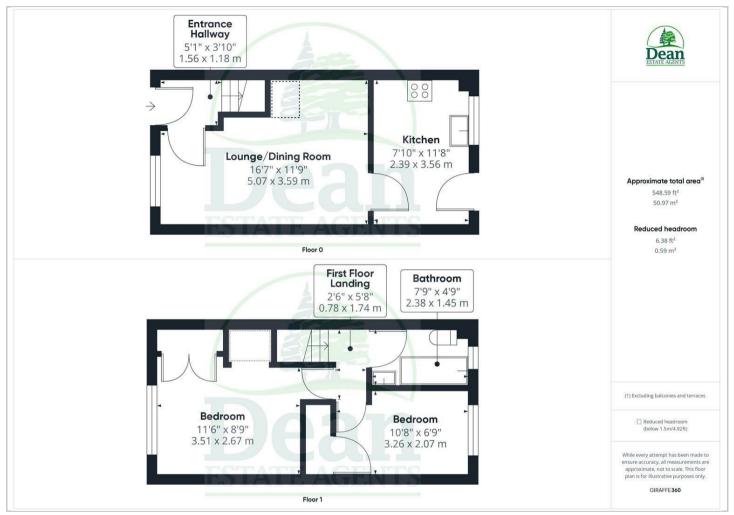

#### Approached via UPVC front door into:

Entrance Hallway: 5'1" x 3'10" (1.56 x 1.18)

Lounge/Diner: 16'7" x 11'9" (5.07 x 3.59)

Kitchen: 7'10" x 11'8" (2.39 x 3.56)

First Floor Landing: 5'8" x 2'6" (1.74m x 0.78m)

Bedroom One: 11'6" x 8'9" (3.51 x 2.67)

Bedroom Two: 10'8" x 6'9" (3.26 x 2.07)

Bathroom: 7'9" x 4'9" (2.38 x 1.45)

Outside:

Directions

Floor Plans Location Map