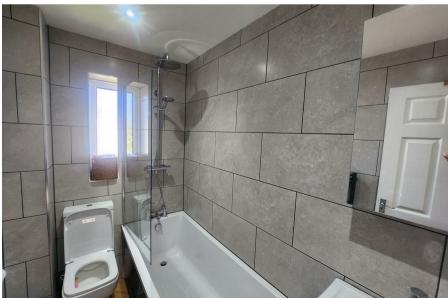

Bedroom One: 11'6" x 8'9" (3.51 x 2.67)

Bedroom Two: 10'8" x 6'9" (3.26 x 2.07)

Bathroom: 7'9" x 4'9" (2.38 x 1.45)

Outside:

Directions

Floor Plans Location Map