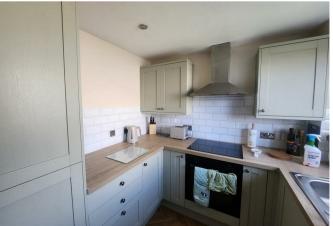

#### Approached via UPVC front door into:

Entrance Hallway: 5'1" x 3'10" (1.56 x 1.18)

Lounge/Diner: 16'7" x 11'9" (5.07 x 3.59)

Kitchen: 7'10" x 11'8" (2.39 x 3.56)

First Floor Landing: 5'8" x 2'6" (1.74m x 0.78m)