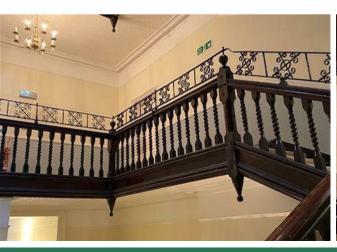

The property boasts spacious rooms, high ceilings, and period features throughout, including large windows that flood the space with natural light. The apartment comprises of one large bedroom and one single room. A bright living area, a fully fitted kitchen, and a bathroom.