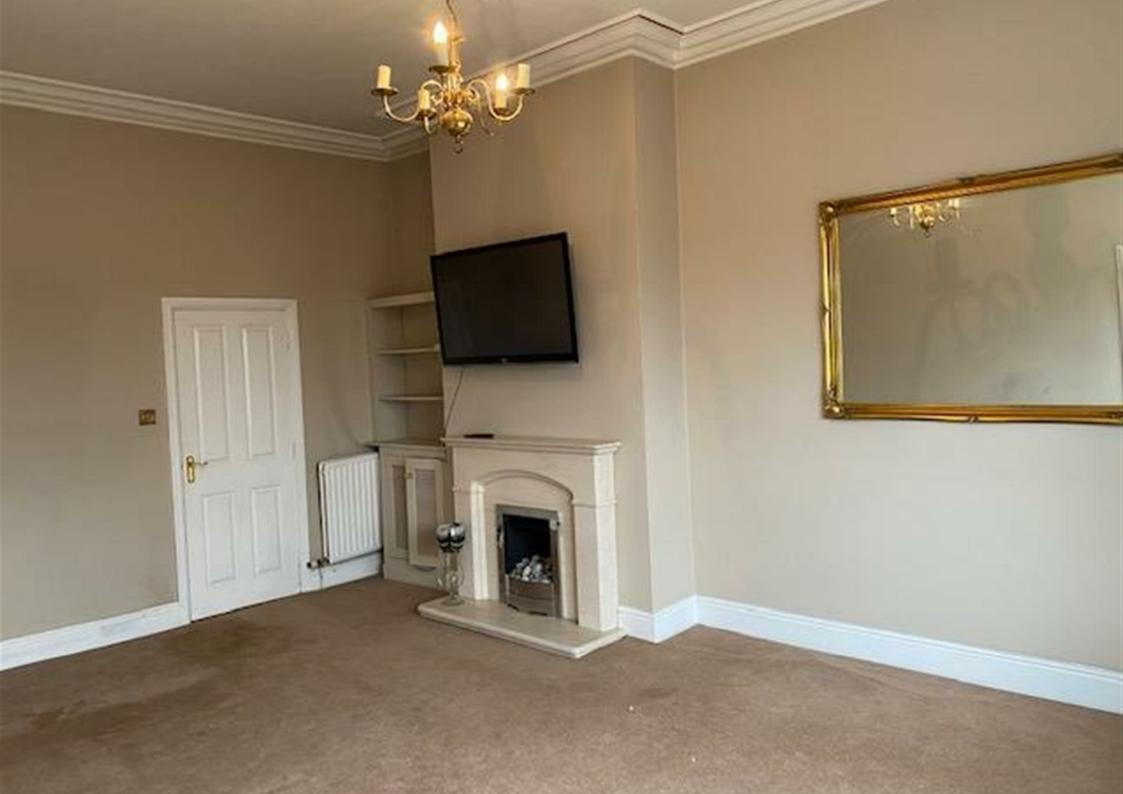

The property boasts spacious rooms, high ceilings, and period features throughout, including large windows that flood the space with natural light. The apartment comprises of one large bedroom and one single room. A bright living area, a fully fitted kitchen, and a bathroom.

Bedroom 1 19'0" x 12'0" (5.79 x 3.66 (5.78 x 3.67))

Family Bathroom 9'6" x 5'5" (2.90 x 1.65)

WC

Storage Room 5'7" x 4'9" (1.70 x 1.45)

Parking

Basement

Fee's

CONSUMER NOTES