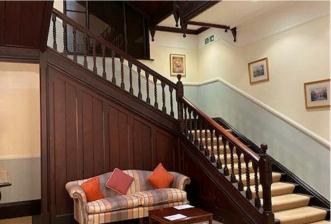

The property boasts spacious rooms, high ceilings, and period features throughout, including large windows that flood the space with natural light. The apartment comprises of one large bedroom and one single room. A bright living area, a fully fitted kitchen, and a bathroom.