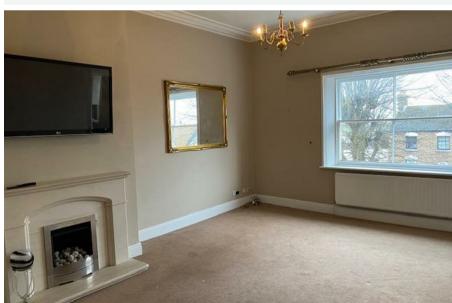

The property boasts spacious rooms, high ceilings, and period features throughout, including large windows that flood the space with natural light. The apartment comprises of one large bedroom and one single room. A bright living area, a fully fitted kitchen, and a bathroom.

### £925 PCM

All room sizes are measured approximately

Innerhall

Entrance

Lounge 18'9" x 13'9" (5.72 x 4.19)

Kitchen/Breakfast Room 32'4" x 7'9" (9.86 x 2.36)

Entrance Hallway

Bedroom 2 9'9" x 4'5" (2.97 x 1.35)