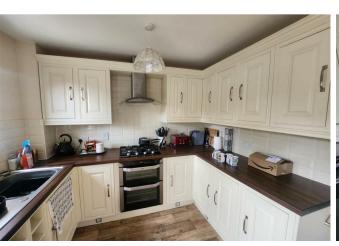

The well presented and spacious property comprises of a downstairs WC, large living room, kitchen, utility room, rear garden and garage. Upstairs there are 3 bedrooms, with a master Ensuite bathroom, and a family bathroom.