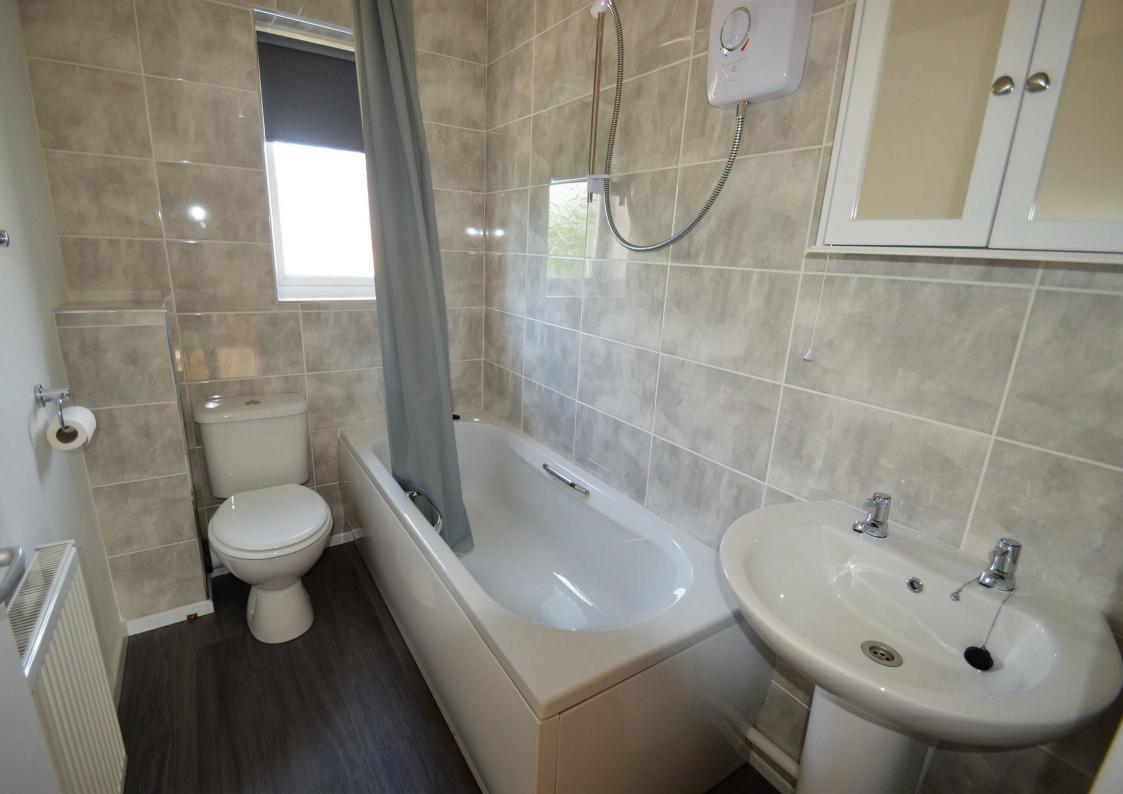

Bedroom Two

Bathroom:

Outside:

Consumer Advice Notes:

Fees and Deposit:

7'9" x 7'8" : (2.36 x 2.34 :) 16'8" x 11'8" : (5.08 x 3.56 :)

11'8" x 8'6" : (3.56 x 2.59 :) 10'7" x 6'7" : (3.23 x 2.01 :)