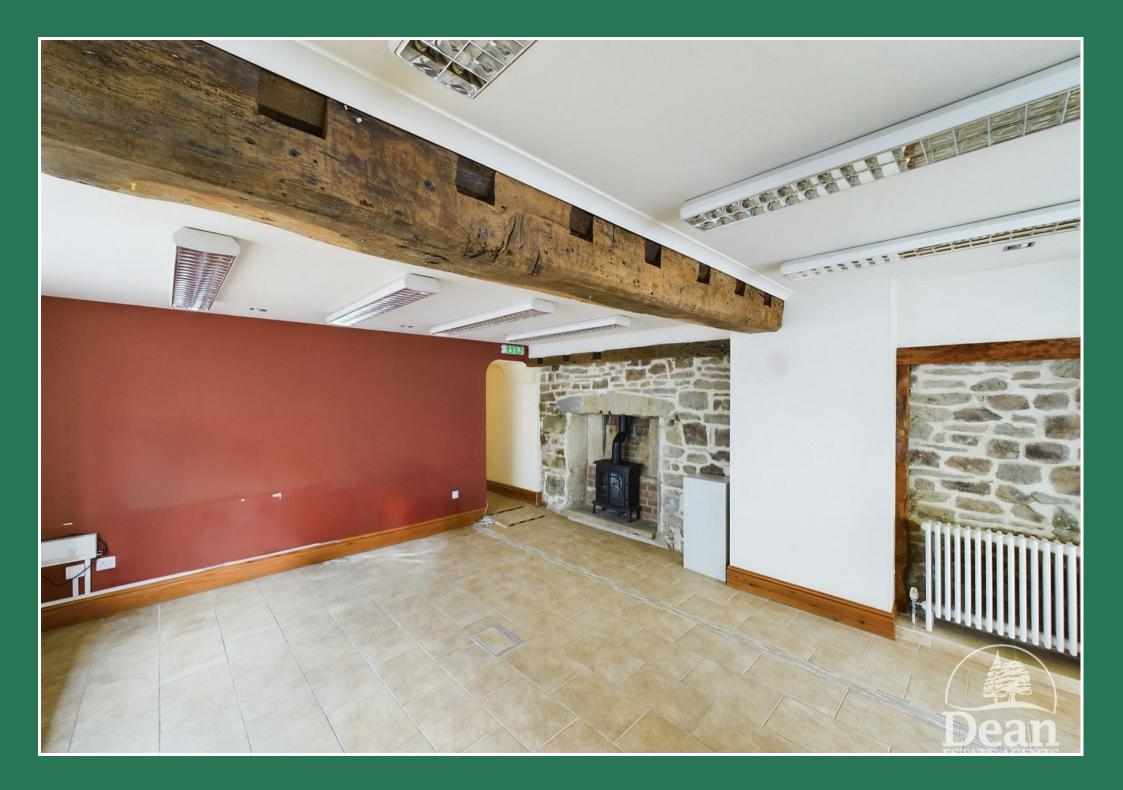

# 31 Market Place Coleford, GL16 8AA

- TOWN CENTRE LOCATION
- SPACIOUS OFFICE PREMISES
- GAS CENTRAL HEATING
- GREAT POSITION FOR BUSINESS
  EXPOSURE

Rarely available in Coleford Town Centre is this commercial opportunity providing modern offices to the ground floor with 2 separate offices to the 1st floor.

The property also hosts a garage/lock up to the rear although not directly adjoining the building.

The ground floor offices host a modern reception/showroom with stone wall features and exposed beams, an inner hall leading to the rear rooms which also comprise of a separate, private office, kitchen and rest room, lobby/inner hallway, side entrance hall with boiler, stairs to the first floor, first floor landing and a modern spacious office.

### £1,100 Per Month

Approached via front door into: Shop Space: Downstairs Office: Rear Lobby: Kitchen: Cloakroom: First Floor Landing: First Floor Meeting Room: