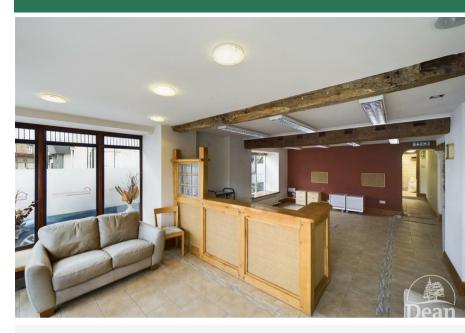

The property also hosts a garage/lock up to the rear although not directly adjoining the building.

The ground floor offices host a modern reception/showroom with stone wall features and exposed beams, an inner hall leading to the rear rooms which also comprise of a separate, private office, kitchen and rest room, lobby/inner hallway, side entrance hall with boiler, stairs to the first floor, first floor landing and a modern spacious office.

### £1,100 Per Month

Approached via front door into: Shop Space: Downstairs Office: Rear Lobby: Kitchen: Cloakroom: First Floor Landing: First Floor Meeting Room: