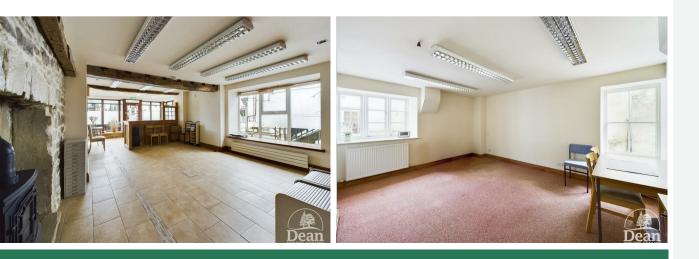

The property also hosts a garage/lock up to the rear although not directly adjoining the building.

The ground floor offices host a modern reception/showroom with stone wall features and exposed beams, an inner hall leading to the rear rooms which also comprise of a separate, private office, kitchen and rest room, lobby/inner hallway, side entrance hall with boiler, stairs to the first floor, first floor landing and a modern spacious office.

### £1,100 Per Month

Approached via front door into: Shop Space: Downstairs Office: Rear Lobby: Kitchen: Cloakroom: First Floor Landing: First Floor Meeting Room: