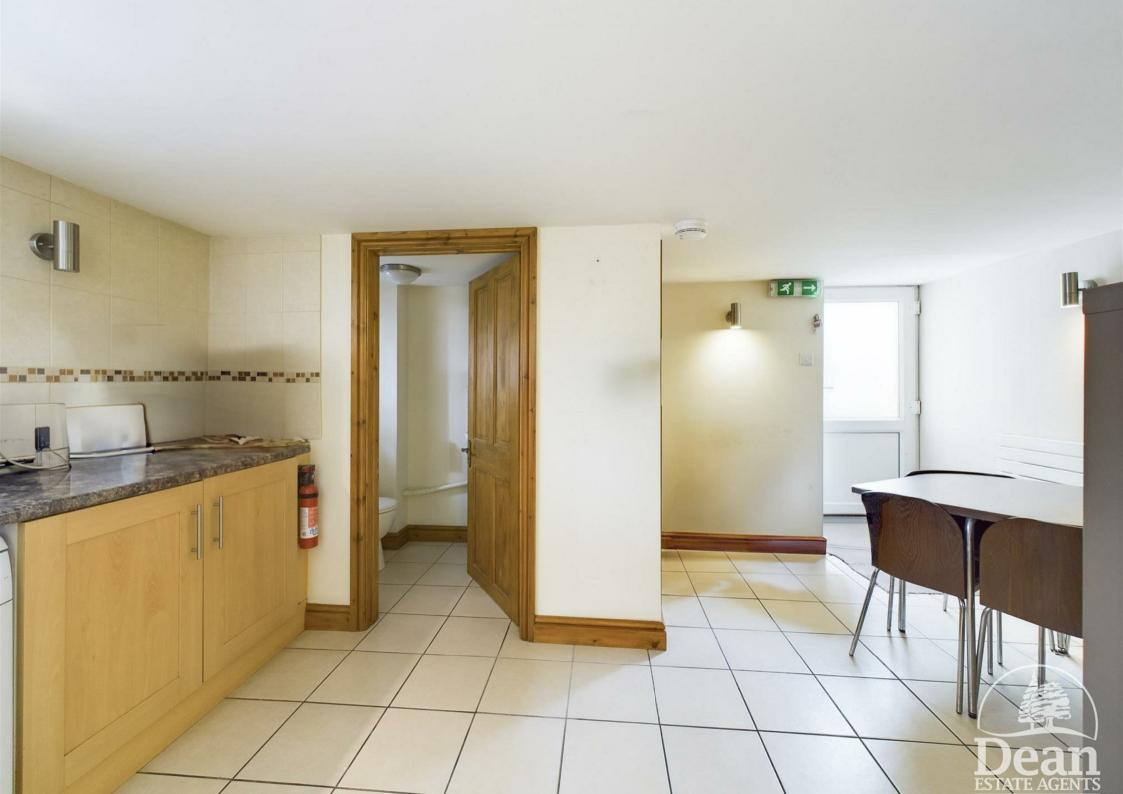

The property also hosts a garage/lock up to the rear although not directly adjoining the building.

The ground floor offices host a modern reception/showroom with stone wall features and exposed beams, an inner hall leading to the rear rooms which also comprise of a separate, private office, kitchen and rest room, lobby/inner hallway, side entrance hall with boiler, stairs to the first floor, first floor landing and a modern spacious office.

### £1,100 Per Month

Approached via front door into: Shop Space: Downstairs Office: Rear Lobby: Kitchen: Cloakroom: First Floor Landing: First Floor Meeting Room: