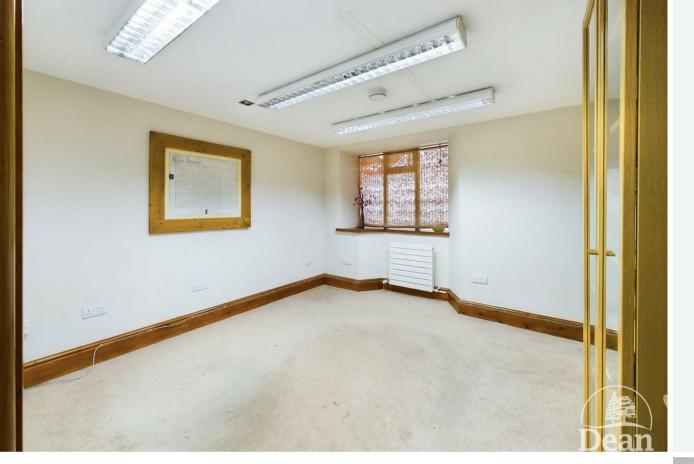

The property also hosts a garage/lock up to the rear although not directly adjoining the building.

The ground floor offices host a modern reception/showroom with stone wall features and exposed beams, an inner hall leading to the rear rooms which also comprise of a separate, private office, kitchen and rest room, lobby/inner hallway, side entrance hall with boiler, stairs to the first floor, first floor landing and a modern spacious office.

### £1,100 Per Month

Approached via front door into: Shop Space: Downstairs Office: Rear Lobby: Kitchen: Cloakroom: First Floor Landing: First Floor Meeting Room: