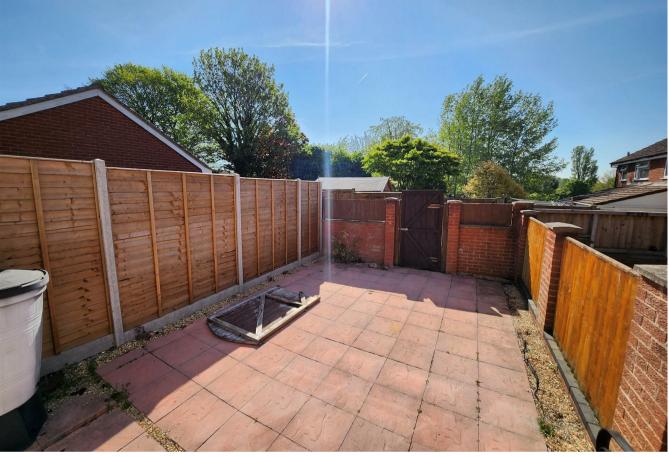

The property comprises of entrance hallway to kitchen, living room, conservatory and rear courtyard garden. Upstairs there are 2 bedrooms and a shower room.

The property benefits from a rear courtyard garden and communal green to the rear, front lawn and rear allocated parking for 2 vehicles.