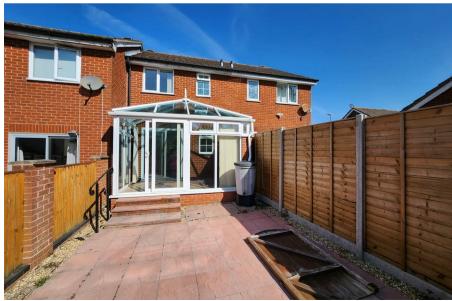

The property comprises of entrance hallway to kitchen, living room, conservatory and rear courtyard garden. Upstairs there are 2 bedrooms and a shower room.

The property benefits from a rear courtyard garden and communal green to the rear, front lawn and rear allocated parking for 2 vehicles.