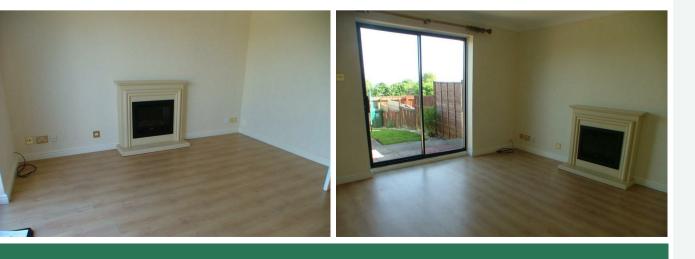

## 22 Octavia Place Lydney, GL15 5NX

- ENTRANCE HALL
- KITCHEN WITH OVEN AND HOB
- BATHROOM WITH SHOWER OVER BATH
  LOW MAINTENANCE REAR GARDEN
- TWO OFF ROAD PARKING SPACES
- LOUNGE WITH PATIO DOORS TO GARDEN
- TWO DOUBLE BEDROOMS
- GAS FIRED CENTRAL HEATING

## £875 PCM

| Entrance Hall                                                                               | 9'11" x 6'1" (3.02 x 1.85 (3.013 x 1.846))  |
|---------------------------------------------------------------------------------------------|---------------------------------------------|
| Lounge                                                                                      | 12'8" x 12'8" (3.86 x 3.86 (3.851 x 3.862)) |
| Kitchen                                                                                     | 9'4" x 6'3" (2.84 x 1.91 (2.851 x 1.912))   |
| First Floor Landing                                                                         |                                             |
| Bedroom One<br>9'10" x 10'9" plus wardrobes (3.00 x 3.28 plus<br>wardrobes (3.002 x 3.269)) |                                             |
| Bedroom Two                                                                                 | 9'6" x 6'3" (2.90 x 1.91 (2.908 x 1.909))   |
| Bathroom                                                                                    | 6'2" x 6'2" (1.88 x 1.88 (1.880 x 1.875))   |
| Externally                                                                                  |                                             |
| Consumer Notes                                                                              |                                             |