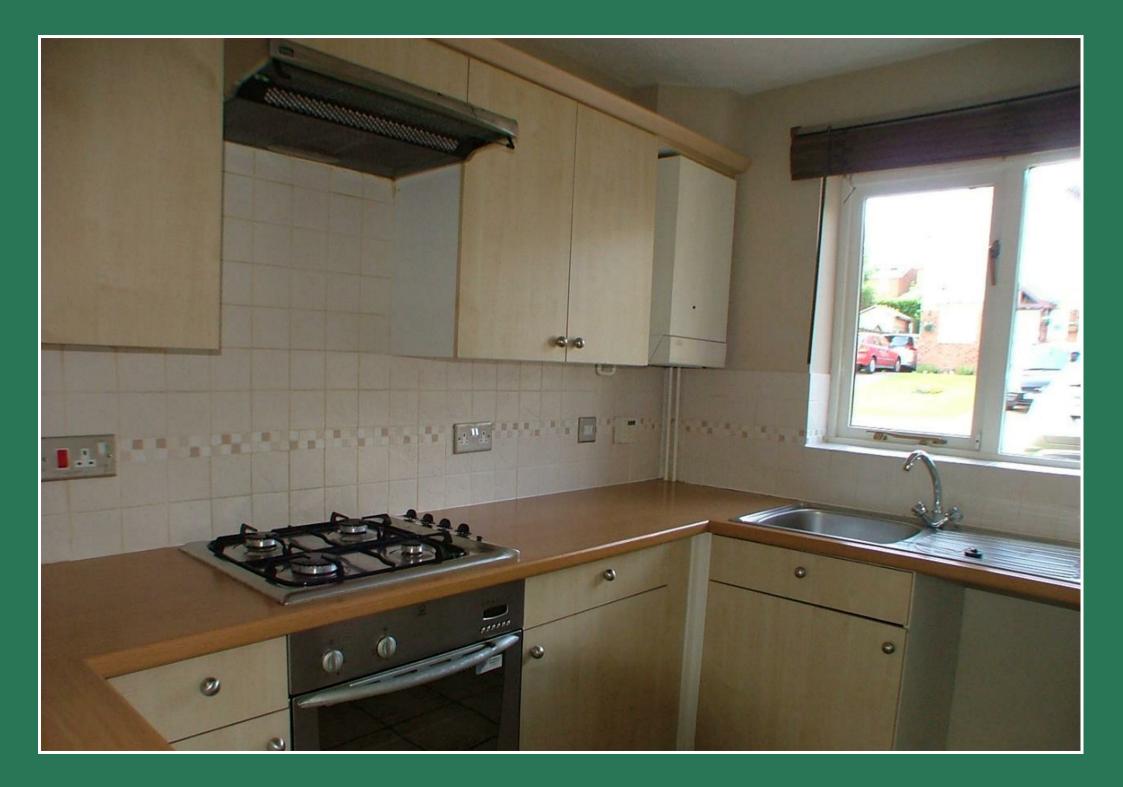

## 22 Octavia Place Lydney, GL15 5NX

- ENTRANCE HALL
- KITCHEN WITH OVEN AND HOB
- BATHROOM WITH SHOWER OVER BATH
  LOW MAINTENANCE REAR GARDEN
- TWO OFF ROAD PARKING SPACES
- LOUNGE WITH PATIO DOORS TO GARDEN
- TWO DOUBLE BEDROOMS
- GAS FIRED CENTRAL HEATING

## £875 PCM

| Entrance Hall                                                                               | 9'11" x 6'1" (3.02 x 1.85 (3.013 x 1.846))  |
|---------------------------------------------------------------------------------------------|---------------------------------------------|
| Lounge                                                                                      | 12'8" x 12'8" (3.86 x 3.86 (3.851 x 3.862)) |
| Kitchen                                                                                     | 9'4" x 6'3" (2.84 x 1.91 (2.851 x 1.912))   |
| First Floor Landing                                                                         |                                             |
| Bedroom One<br>9'10" x 10'9" plus wardrobes (3.00 x 3.28 plus<br>wardrobes (3.002 x 3.269)) |                                             |
| Bedroom Two                                                                                 | 9'6" x 6'3" (2.90 x 1.91 (2.908 x 1.909))   |
| Bathroom                                                                                    | 6'2" x 6'2" (1.88 x 1.88 (1.880 x 1.875))   |
| Externally                                                                                  |                                             |
| Consumer Notes                                                                              |                                             |