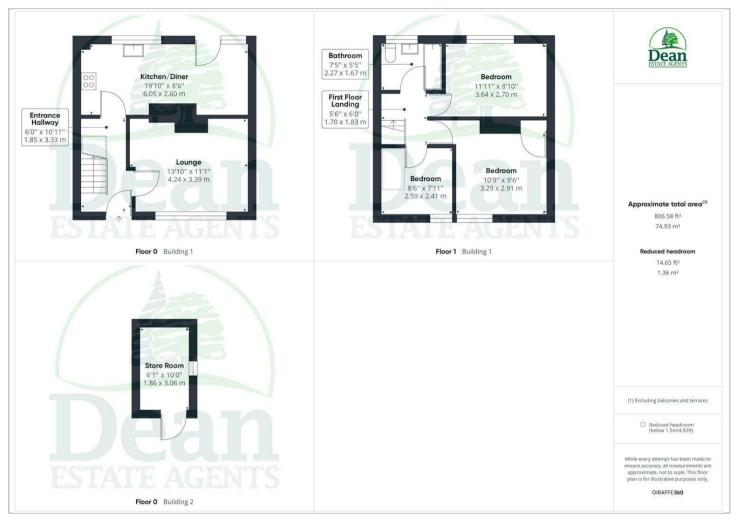

## £995 Per Month

Approached via UPVC double glazed front door

IIIIO

Entrance Hallway: 6'0 x 11'1 (1.83m x 3.38m)

Lounge: 13'10 x 11'1 (4.22m x 3.38m)

Kitchen: 19'10 x 8'6 (6.05m x 2.59m)

First Floor Landing:

Bedroom One: 11'11 x 8'10 (3.63m x 2.69m)

Bedroom Two: 10'9 x 9'6 (3.28m x 2.90m)

Bedroom Three: 8'6 x 7'11 (2.59m x 2.41m)

Bathroom: 7'5 x 5'5 (2.26m x 1.65m)

Outside:

Store Room: 6'1 x 10'0 (1.85m x 3.05m)