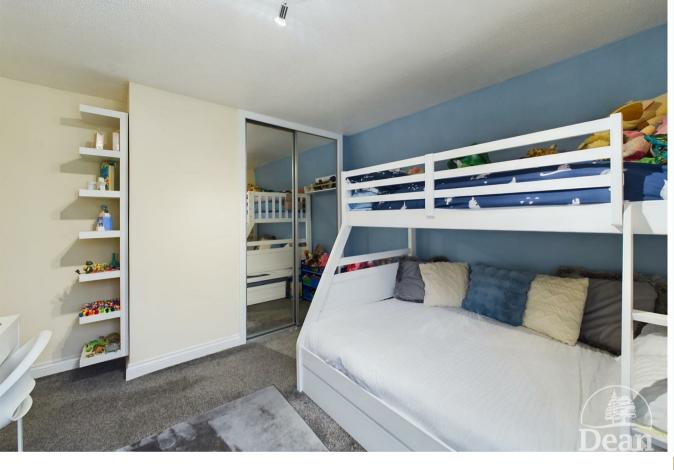

Bedroom One: 11'11 x 8'10 (3.63m x 2.69m)

Bedroom Two: 10'9 x 9'6 (3.28m x 2.90m)

Bedroom Three: 8'6 x 7'11 (2.59m x 2.41m)

Bathroom: 7'5 x 5'5 (2.26m x 1.65m)

Outside:

Store Room: 6'1 x 10'0 (1.85m x 3.05m)