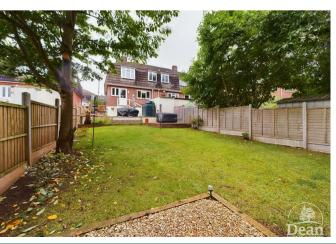

Bedroom One: 11'11 x 8'10 (3.63m x 2.69m)

Bedroom Two: 10'9 x 9'6 (3.28m x 2.90m)

Bedroom Three: 8'6 x 7'11 (2.59m x 2.41m)

Bathroom: 7'5 x 5'5 (2.26m x 1.65m)

Outside:

Store Room: 6'1 x 10'0 (1.85m x 3.05m)