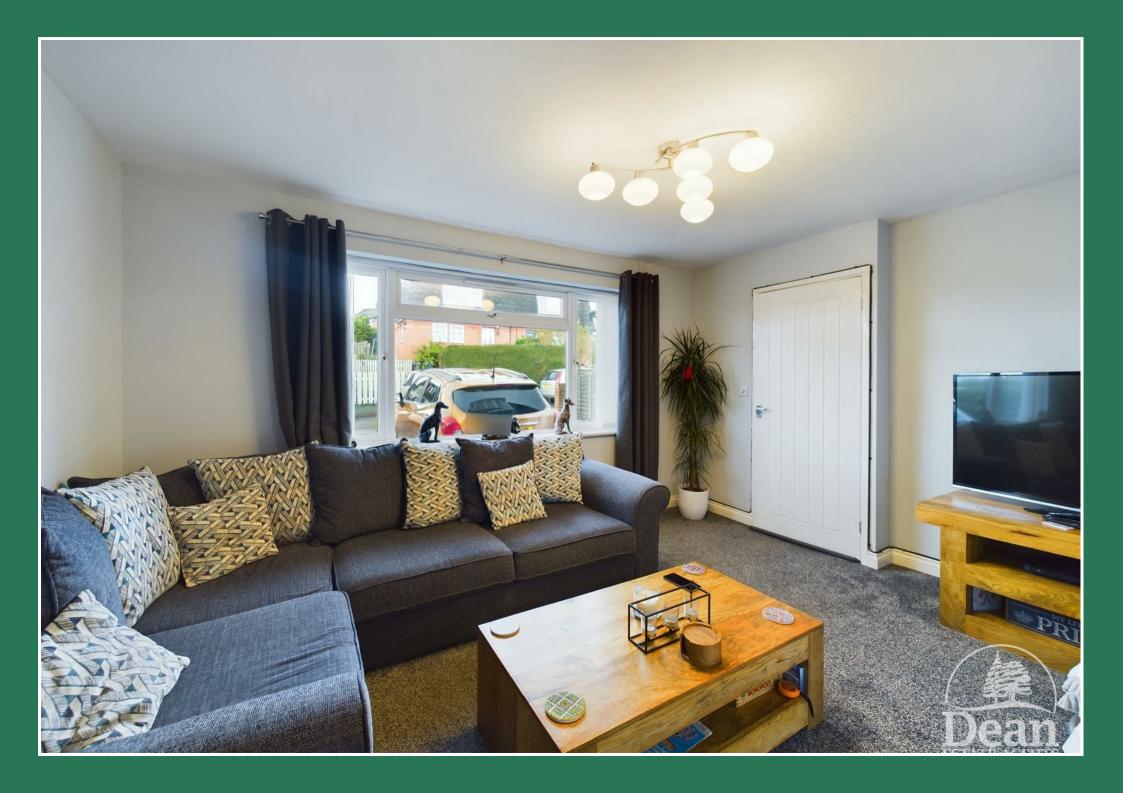

## £995 Per Month

Approached via UPVC double glazed front door

IIIIO

Entrance Hallway: 6'0 x 11'1 (1.83m x 3.38m)

Lounge: 13'10 x 11'1 (4.22m x 3.38m)

Kitchen: 19'10 x 8'6 (6.05m x 2.59m)

First Floor Landing: