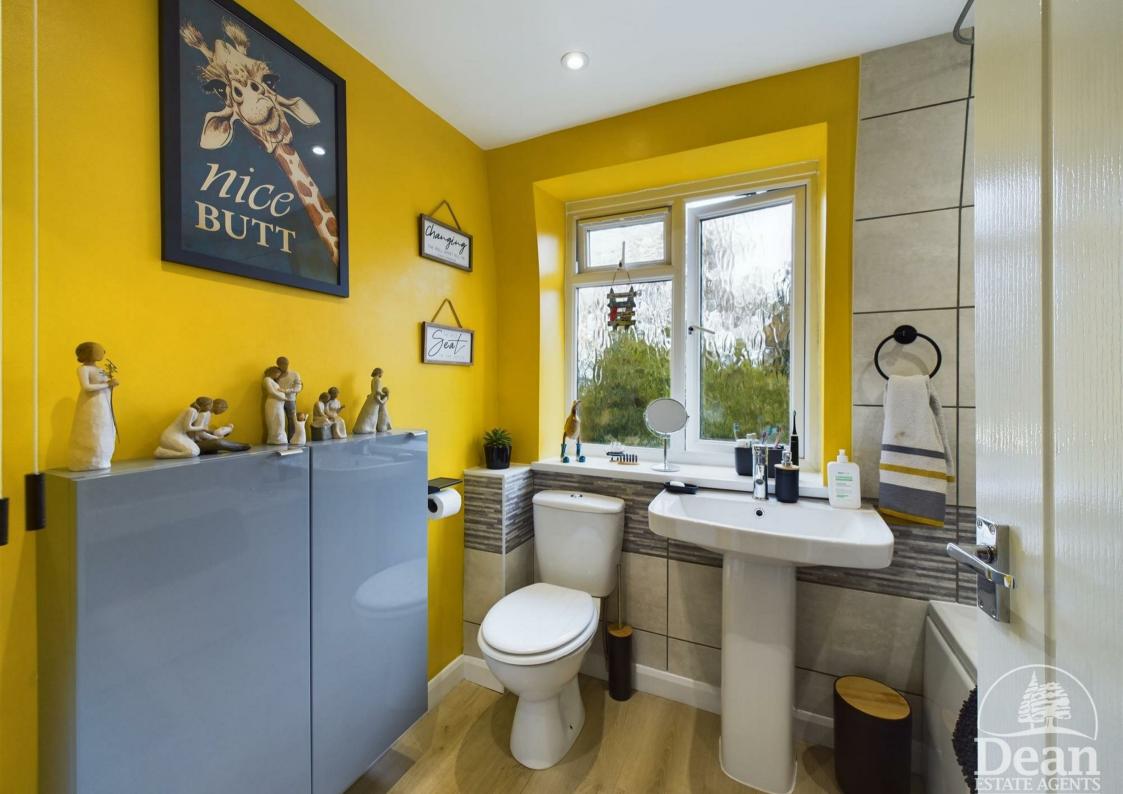

Bedroom One: 11'11 x 8'10 (3.63m x 2.69m)

Bedroom Two: 10'9 x 9'6 (3.28m x 2.90m)

Bedroom Three: 8'6 x 7'11 (2.59m x 2.41m)

Bathroom: 7'5 x 5'5 (2.26m x 1.65m)

Outside:

Store Room: 6'1 x 10'0 (1.85m x 3.05m)