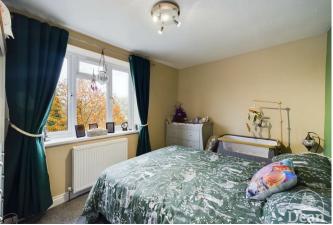

Bedroom One: 11'11 x 8'10 (3.63m x 2.69m)

Bedroom Two: 10'9 x 9'6 (3.28m x 2.90m)

Bedroom Three: 8'6 x 7'11 (2.59m x 2.41m)

Bathroom: 7'5 x 5'5 (2.26m x 1.65m)

Outside:

Store Room: 6'1 x 10'0 (1.85m x 3.05m)