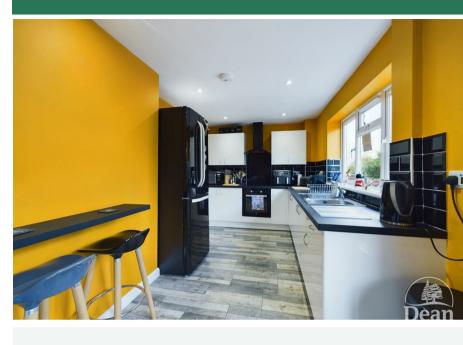

## £995 Per Month

Approached via UPVC double glazed front door

IIIIO

Entrance Hallway: 6'0 x 11'1 (1.83m x 3.38m)

Lounge: 13'10 x 11'1 (4.22m x 3.38m)

Kitchen: 19'10 x 8'6 (6.05m x 2.59m)

First Floor Landing: