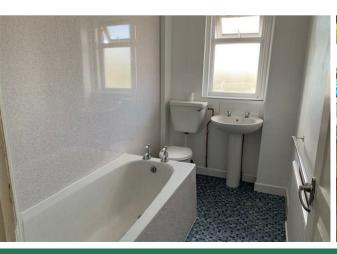

Family Bathroom

Outside

Consumer Notes

12'2" x 12'2" (3.71 x 3.71)

9'0" x 6'6" (2.74 x 1.98)

16'1" x 10'7" (4.90 x 3.23)

13'9" x 12'6" (4.19 x 3.81)

Directions