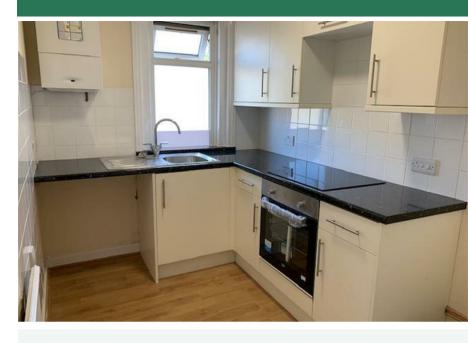

# Flat 2, Corner Stores Lower Lane

Coleford, GL16 7QN

- FIRST FLOOR FLAT
- KITCHEN
- BATHROOM
- GARDENS

- 2 BEDROOMS
- LOUNGE
- PARKING

DEAN ESTATE AGENT LETTINGS are pleased to offer for rent this first floor two bedroom flat situated in Lower Lane, Berry Hill. The flat comprises of 2 bedrooms, a lounge, bathroom, kitchen, and parking.

## £675 Per Month

All sizes are approximate

Front Doorway

Inner Hallway

lounge

Kitchen

Bedroom 1

Bedroom 2

Family Bathroom

Outside

Consumer Notes

12'2" x 12'2" (3.71 x 3.71)

9'0" x 6'6" (2.74 x 1.98)

16'1" x 10'7" (4.90 x 3.23)

13'9" x 12'6" (4.19 x 3.81)

Directions