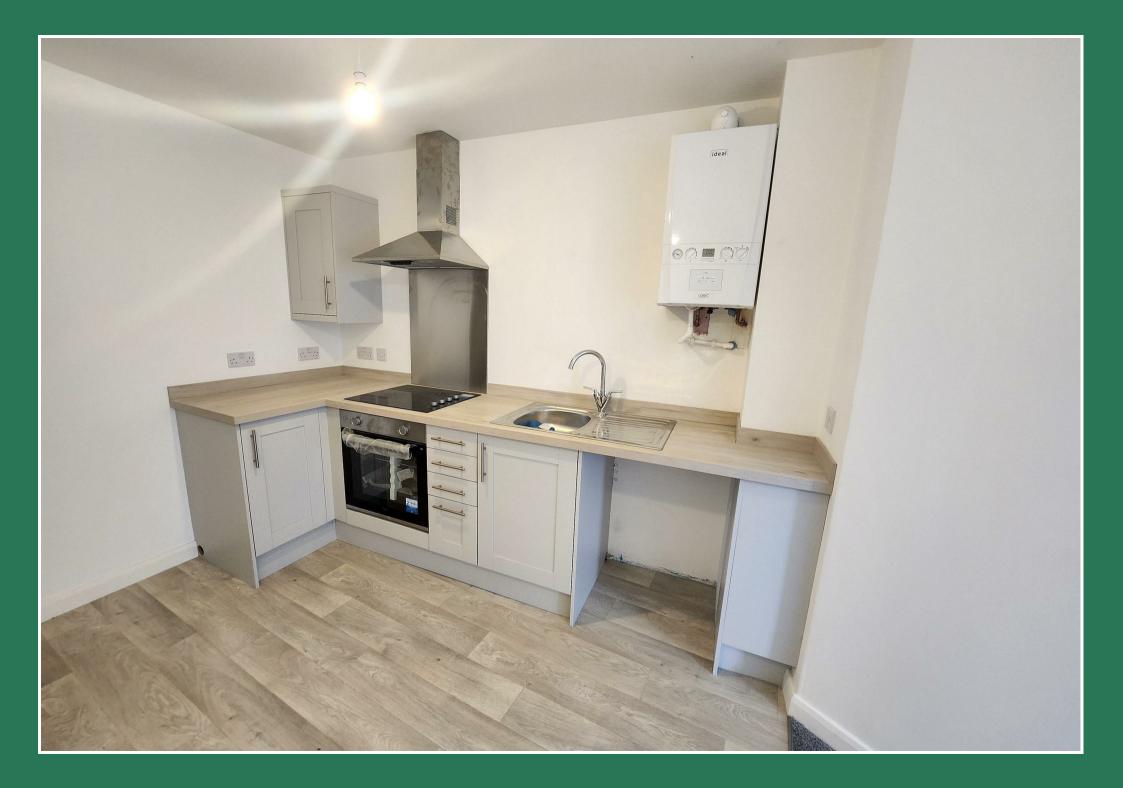

## Market Street Cinderford, GL14 2RT

- NEWLY BUILT
- ENTRANCE HALLWAY
- SHOWER ROOM
- DOUBLE GLAZING

- ONE BEDROOM
- OPEN PLAN KITCHEN / LOUNGE
- GAS CENTRAL HEATING
- TOWN CENTRE LOCATION

Brand new first floor flat in Cinderford town centre.

The property benefits from entrance hallway, open plan lounge/fitted kitchen, bedroom, bathroom, gas central heating and double glazing.

Some of the images used within our marketing are computer generated and may not represent the property on completion.

## £675 Per Month

| Entrance Hallway :         | 3'9'' x 8'9'' (1.15 x 2.68)  |
|----------------------------|------------------------------|
| Shower Room :              | 8'7'' x 4'11'' (2.64 x 1.50) |
| Bedroom :                  | 14'6" x 8'3" (4.42 x 2.54)   |
| Open Plan Kitchen / Lounge |                              |
| CONSUMER NOTES             |                              |