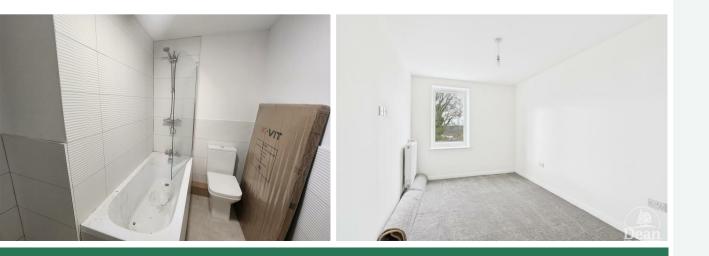

The property benefits from entrance hallway, open plan lounge/fitted kitchen, bedroom, bathroom, gas central heating and double glazing.

Some of the images used within our marketing are computer generated and may not represent the property on completion.

## £675 Per Month

| Entrance Hallway :         | 3'9'' x 8'9'' (1.15 x 2.68)  |
|----------------------------|------------------------------|
| Shower Room :              | 8'7'' x 4'11'' (2.64 x 1.50) |
| Bedroom :                  | 14'6" x 8'3" (4.42 x 2.54)   |
| Open Plan Kitchen / Lounge |                              |
| CONSUMER NOTES             |                              |