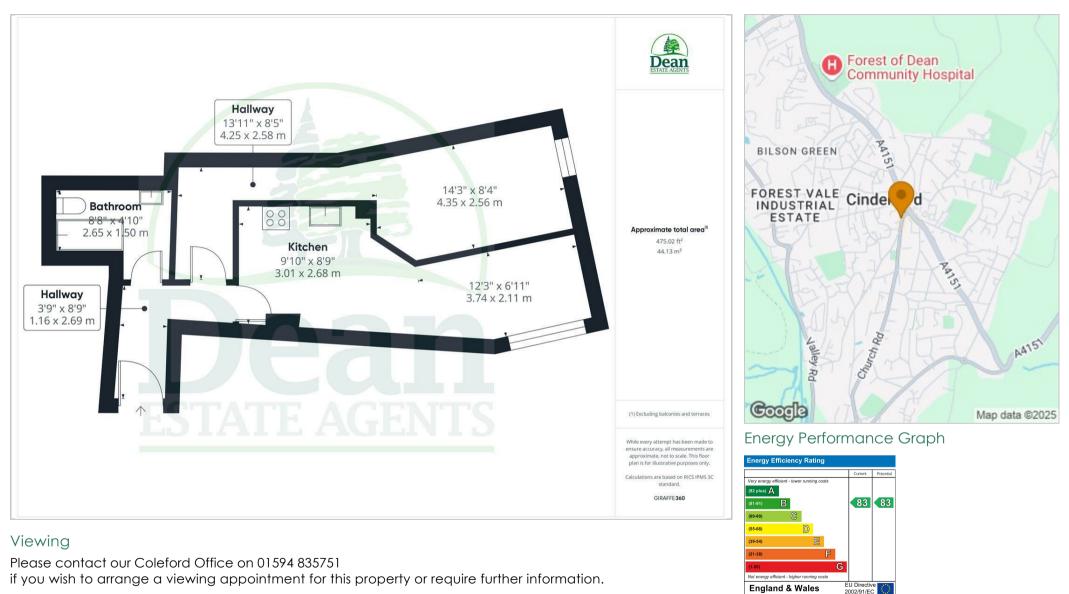

## £675 Per Month

| Entrance Hallway :         | 3'9'' x 8'9'' (1.15 x 2.68)  |
|----------------------------|------------------------------|
| Shower Room :              | 8'7'' x 4'11'' (2.64 x 1.50) |
| Bedroom :                  | 14'6" x 8'3" (4.42 x 2.54)   |
| Open Plan Kitchen / Lounge |                              |
| CONSUMER NOTES             |                              |

## Location Map

The particulars are set out as a general outline only for the guidance of intended purchasers or lessees, and do not constitute, any part of a contract. Nothing in these particulars shall be deemed to be a statement that the property is in good structural condition or otherwise nor that any of the services, appliances, equipment or facilities are in good working order. Purchasers should satisfy themselves of this prior to purchasing.