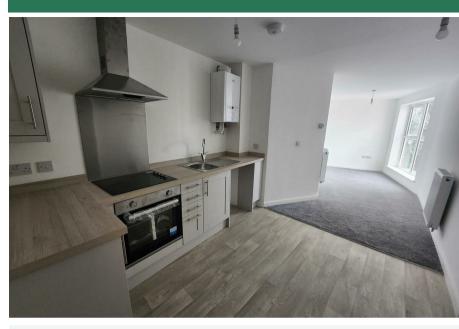

## Market Street Cinderford, GL14 2RT

- NEWLY BUILT
- ENTRANCE HALLWAY
- SHOWER ROOM
- DOUBLE GLAZING

- ONE BEDROOM
- OPEN PLAN KITCHEN / LOUNGE
- GAS CENTRAL HEATING
- TOWN CENTRE LOCATION

Brand new first floor flat in Cinderford town centre.

The property benefits from entrance hallway, open plan lounge/fitted kitchen, bedroom, bathroom, gas central heating and double glazing.

Some of the images used within our marketing are computer generated and may not represent the property on completion.

## £675 Per Month

| Entrance Hallway :         | 3'9'' x 8'9'' (1.15 x 2.68)  |
|----------------------------|------------------------------|
| Shower Room :              | 8'7'' x 4'11'' (2.64 x 1.50) |
| Bedroom :                  | 14'6" x 8'3" (4.42 x 2.54)   |
| Open Plan Kitchen / Lounge |                              |
| CONSUMER NOTES             |                              |