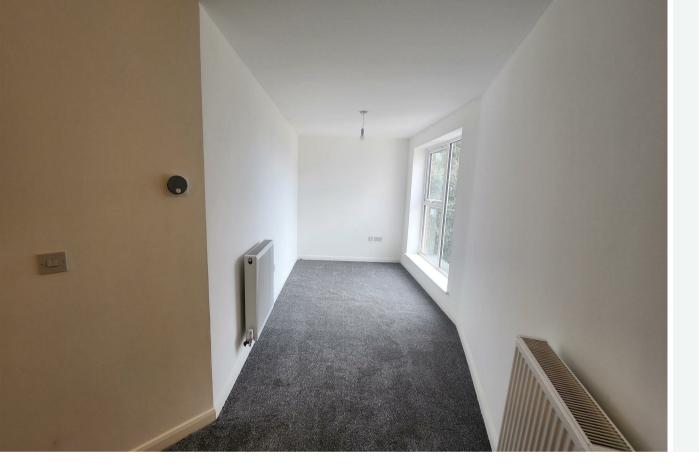

The property benefits from entrance hallway, open plan lounge/fitted kitchen, bedroom, bathroom, gas central heating and double glazing.

Some of the images used within our marketing are computer generated and may not represent the property on completion.

## £675 Per Month

| Entrance Hallway :         | 3'9'' x 8'9'' (1.15 x 2.68)  |
|----------------------------|------------------------------|
| Shower Room :              | 8'7'' x 4'11'' (2.64 x 1.50) |
| Bedroom :                  | 14'6" x 8'3" (4.42 x 2.54)   |
| Open Plan Kitchen / Lounge |                              |
| CONSUMER NOTES             |                              |