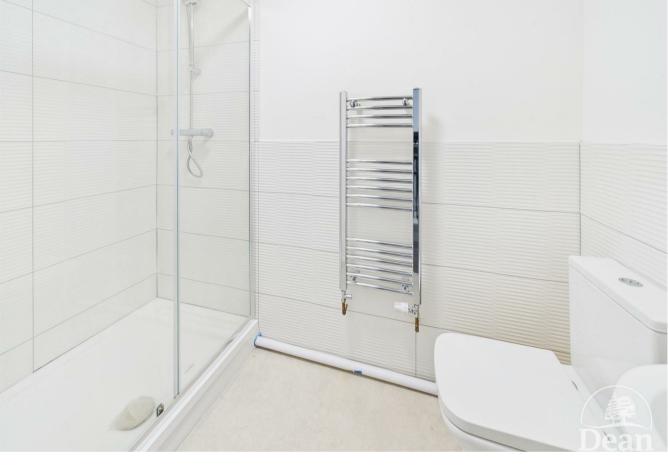

The property benefits from entrance hallway, shower room, open plan lounge/kitchen, one bedroom, gas central heating and double glazing.

Some of the images used within our marketing are computer generated and may not represent the property on completion.

## £675 Per Month

Entrance Hallway: 7'8" x 4'6" (2.36 x 1.38)

Open Plan Kitchen / Lounge : 22'6" x 6'7" (6.86 x 2.02)

Bedroom: 1430'5" x 7'11" (436 x 2.42)

Shower room: 7'8" x 4'1" (2.35 x 1.27)

**CONSUMER NOTES** 