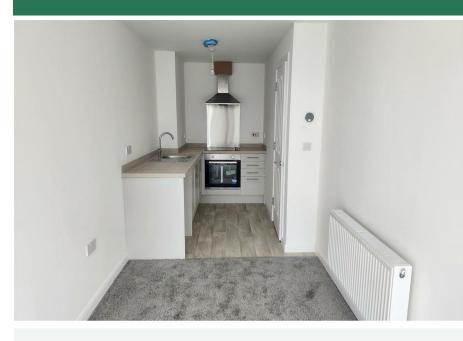

The property benefits from entrance hallway, shower room, open plan lounge/kitchen, one bedroom, gas central heating and double glazing.

Some of the images used within our marketing are computer generated and may not represent the property on completion.

## £675 Per Month

Entrance Hallway: 7'8" x 4'6" (2.36 x 1.38)

Open Plan Kitchen / Lounge : 22'6" x 6'7" (6.86 x 2.02)

Bedroom: 1430'5" x 7'11" (436 x 2.42)

Shower room: 7'8" x 4'1" (2.35 x 1.27)

**CONSUMER NOTES** 