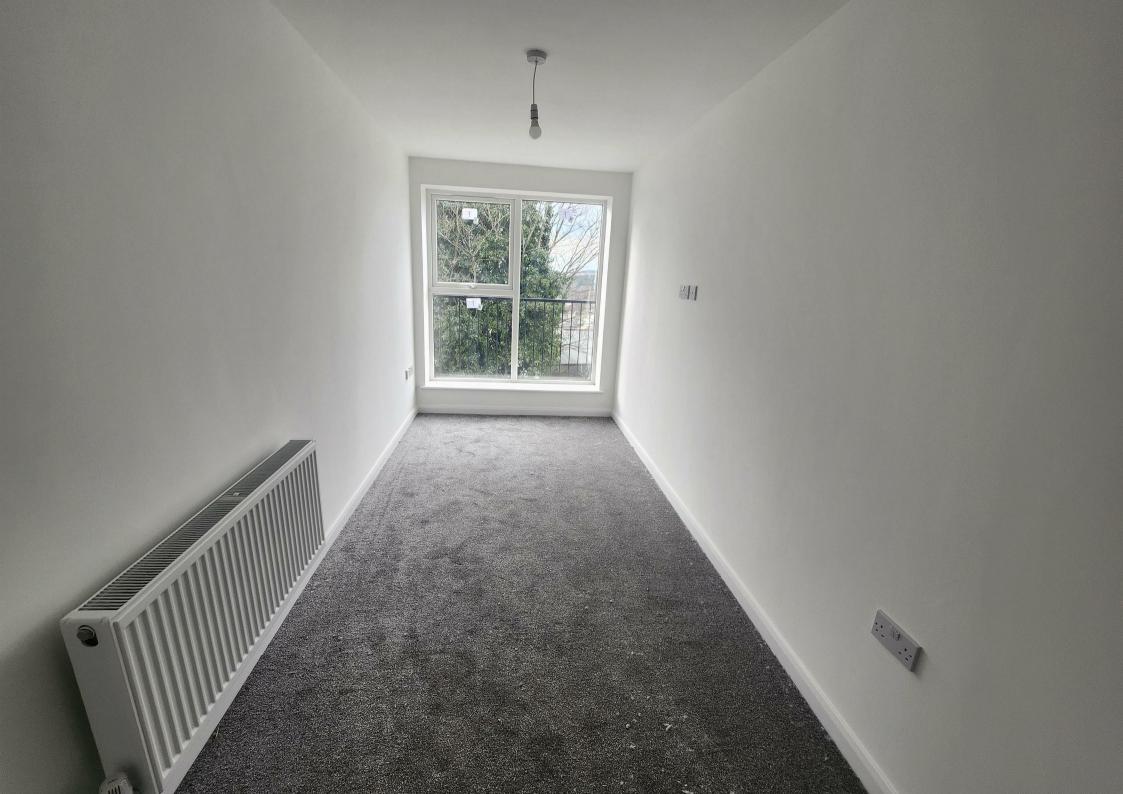

The property benefits from entrance hallway, shower room, open plan lounge/kitchen, one bedroom, gas central heating and double glazing.

Some of the images used within our marketing are computer generated and may not represent the property on completion.

## £675 Per Month

Entrance Hallway: 7'8" x 4'6" (2.36 x 1.38)

Open Plan Kitchen / Lounge : 22'6" x 6'7" (6.86 x 2.02)

Bedroom: 1430'5" x 7'11" (436 x 2.42)

Shower room: 7'8" x 4'1" (2.35 x 1.27)

**CONSUMER NOTES** 