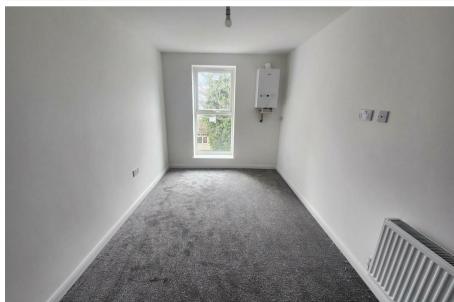

The property benefits from entrance hallway, shower room, open plan lounge/kitchen, one bedroom, gas central heating and double glazing.

Some of the images used within our marketing are computer generated and may not represent the property on completion.

## £675 Per Month

Entrance Hallway: 7'8" x 4'6" (2.36 x 1.38)

Open Plan Kitchen / Lounge : 22'6" x 6'7" (6.86 x 2.02)

Bedroom: 1430'5" x 7'11" (436 x 2.42)

Shower room: 7'8" x 4'1" (2.35 x 1.27)

**CONSUMER NOTES** 