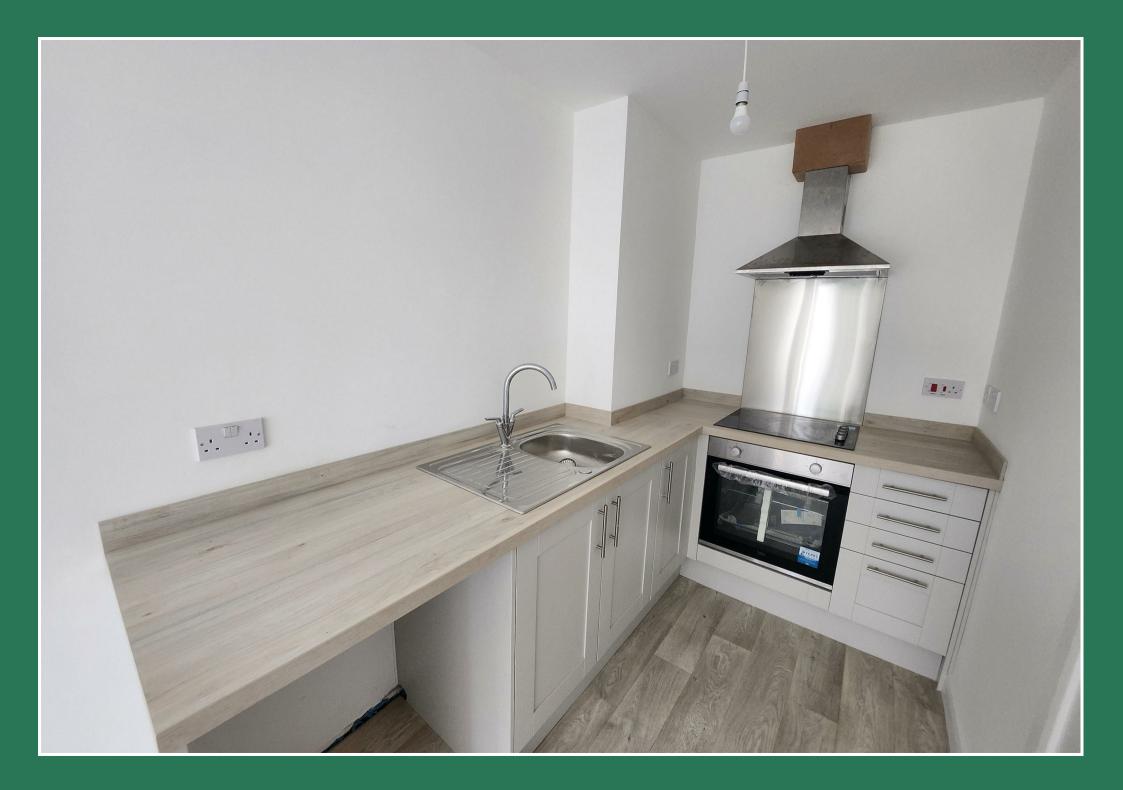

The property benefits from entrance hallway, shower room, open plan lounge/kitchen, one bedroom, gas central heating and double glazing.

Some of the images used within our marketing are computer generated and may not represent the property on completion.

## £675 Per Month

Entrance Hallway: 7'8" x 4'6" (2.36 x 1.38)

Open Plan Kitchen / Lounge : 22'6" x 6'7" (6.86 x 2.02)

Bedroom: 1430'5" x 7'11" (436 x 2.42)

Shower room: 7'8" x 4'1" (2.35 x 1.27)

**CONSUMER NOTES** 