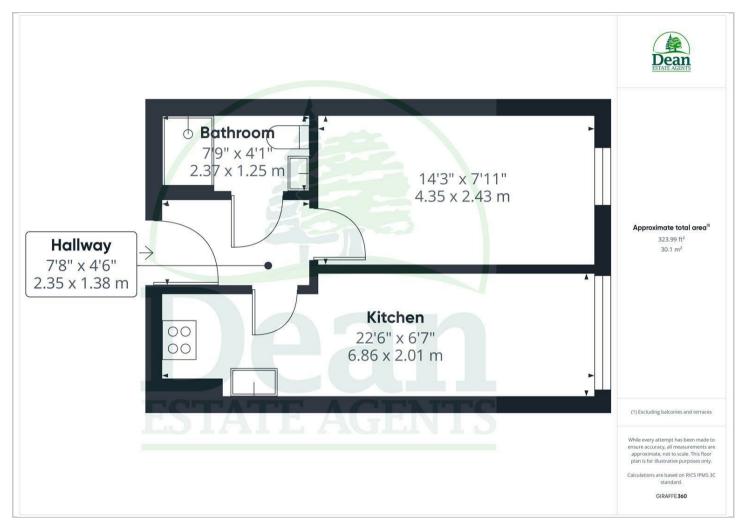

## £675 Per Month

Entrance Hallway: 7'8" x 4'6" (2.36 x 1.38)

Open Plan Kitchen / Lounge : 22'6" x 6'7" (6.86 x 2.02)

Bedroom: 1430'5" x 7'11" (436 x 2.42)

Shower room: 7'8" x 4'1" (2.35 x 1.27)

**CONSUMER NOTES** 

Directions

Floor Plans Location Map