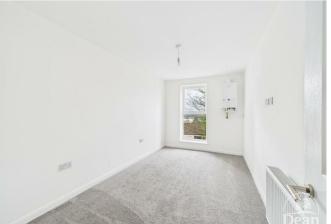

The property benefits from entrance hallway, shower room, open plan lounge/kitchen, one bedroom, gas central heating and double glazing.

Some of the images used within our marketing are computer generated and may not represent the property on completion.

## £750 Per Month

Entrance Hallway: 7'8" x 4'6" (2.36 x 1.38)

Open Plan Kitchen / Lounge : 22'6" x 6'7" (6.86 x 2.02)

Bedroom: 1430'5" x 7'11" (436 x 2.42)

Shower room: 7'8" x 4'1" (2.35 x 1.27)

**CONSUMER NOTES** 