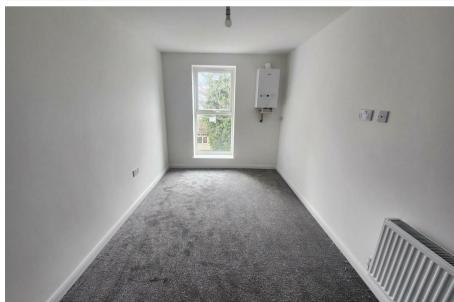

The property benefits from entrance hallway, shower room, open plan lounge/kitchen, one bedroom, gas central heating and double glazing.

Some of the images used within our marketing are computer generated and may not represent the property on completion.

## £750 Per Month

Entrance Hallway: 7'8" x 4'6" (2.36 x 1.38)

Open Plan Kitchen / Lounge : 22'6" x 6'7" (6.86 x 2.02)

Bedroom: 1430'5" x 7'11" (436 x 2.42)

Shower room: 7'8" x 4'1" (2.35 x 1.27)

**CONSUMER NOTES** 