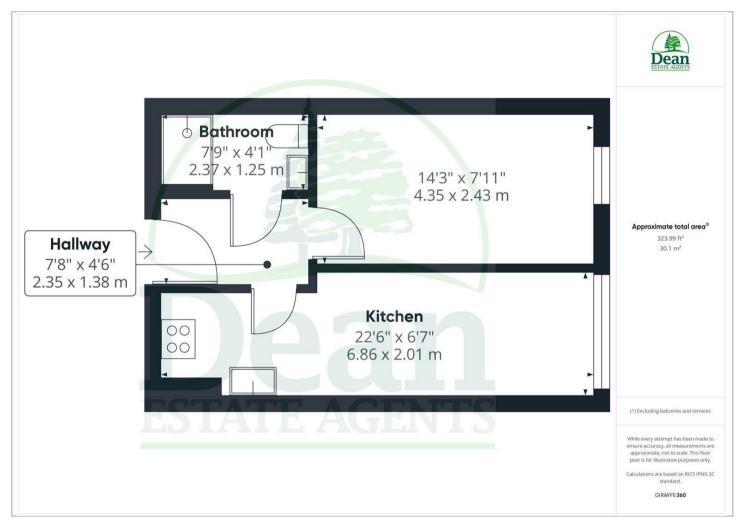

## £750 Per Month

Entrance Hallway: 7'8" x 4'6" (2.36 x 1.38)

Open Plan Kitchen / Lounge : 22'6" x 6'7" (6.86 x 2.02)

Bedroom: 1430'5" x 7'11" (436 x 2.42)

Shower room: 7'8" x 4'1" (2.35 x 1.27)

**CONSUMER NOTES** 

Directions

Floor Plans Location Map