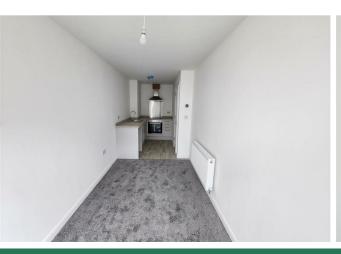

The property benefits from entrance hallway, shower room, open plan lounge/kitchen, one bedroom, gas central heating and double glazing.

Some of the images used within our marketing are computer generated and may not represent the property on completion.

## £750 Per Month

Entrance Hallway: 7'8" x 4'6" (2.36 x 1.38)

Open Plan Kitchen / Lounge : 22'6" x 6'7" (6.86 x 2.02)

Bedroom: 1430'5" x 7'11" (436 x 2.42)

Shower room: 7'8" x 4'1" (2.35 x 1.27)

**CONSUMER NOTES** 