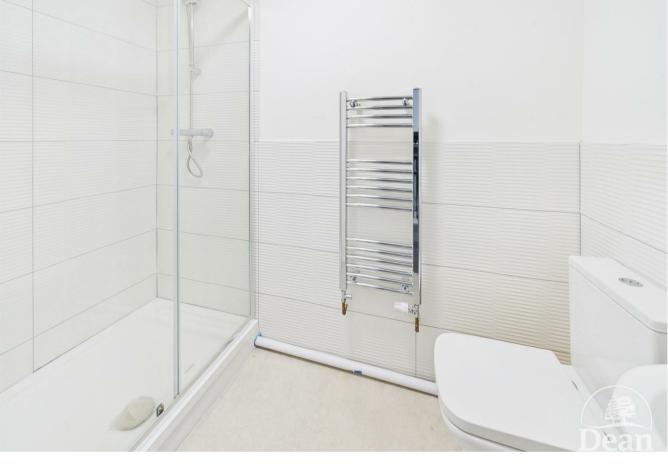

The property benefits from entrance hallway, shower room, open plan lounge/kitchen, one bedroom, gas central heating and double glazing.

Some of the images used within our marketing are computer generated and may not represent the property on completion.

## £750 Per Month

Entrance Hallway: 7'8" x 4'6" (2.36 x 1.38)

Open Plan Kitchen / Lounge : 22'6" x 6'7" (6.86 x 2.02)

Bedroom: 1430'5" x 7'11" (436 x 2.42)

Shower room: 7'8" x 4'1" (2.35 x 1.27)

**CONSUMER NOTES** 