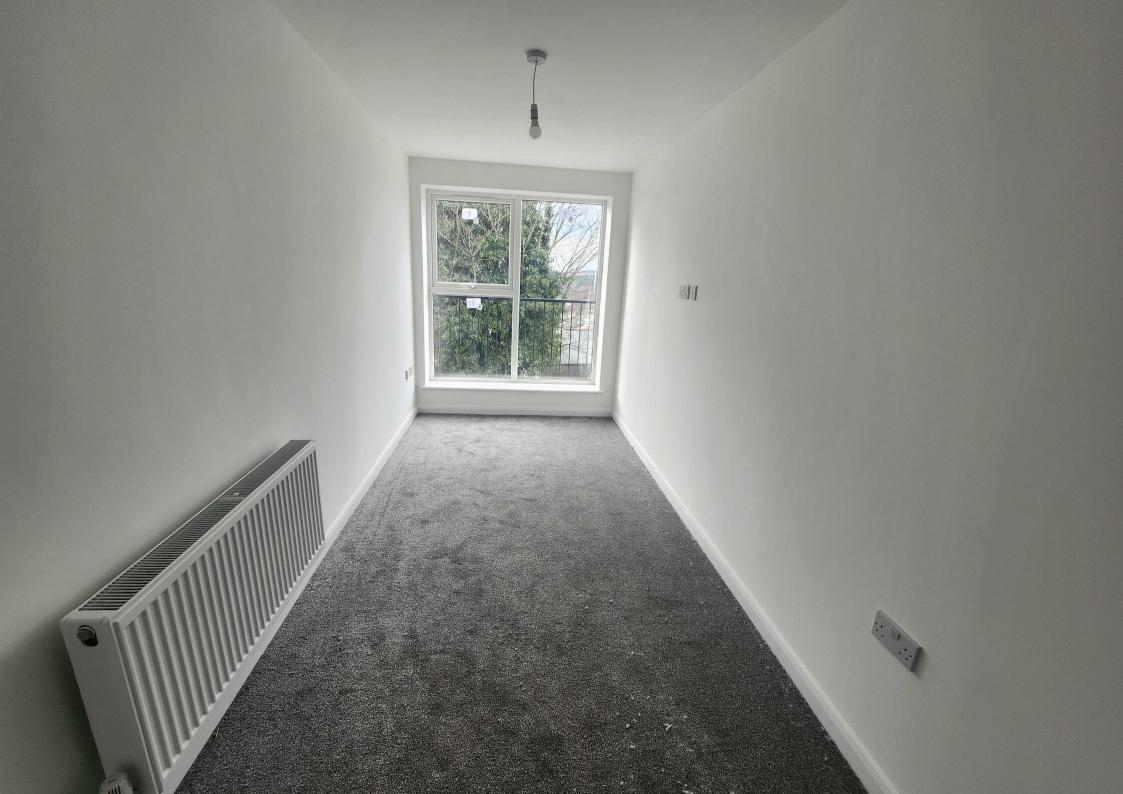

The property benefits from entrance hallway, shower room, open plan lounge/kitchen, one bedroom, gas central heating and double glazing.

Some of the images used within our marketing are computer generated and may not represent the property on completion.

## £750 Per Month

Entrance Hallway: 7'8" x 4'6" (2.36 x 1.38)

Open Plan Kitchen / Lounge : 22'6" x 6'7" (6.86 x 2.02)

Bedroom: 1430'5" x 7'11" (436 x 2.42)

Shower room: 7'8" x 4'1" (2.35 x 1.27)

**CONSUMER NOTES** 