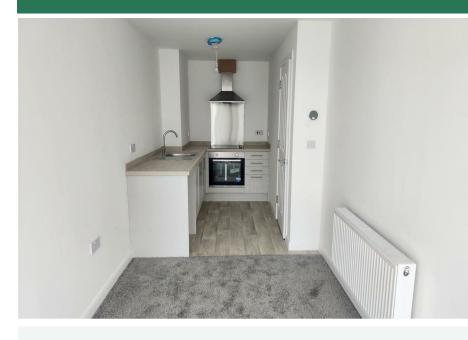

## Market Street Cinderford, GL14 2RT

- NEWLY BUILT FLAT
- ENTRANCE HALLWAY
- BATHROOM
- DOUBLE GLAZING

- ONE BEDROOM
- OPEN PLAN KITCHEN / LOUNGE
- GAS CENTRAL HEATING
- TOWN CENTRE LOCATION

Brand new first floor flat in Cinderford town centre.

The property benefits from entrance hallway, shower room, open plan lounge/kitchen, one bedroom, gas central heating and double glazing.

Some of the images used within our marketing are computer generated and may not represent the property on completion.

## £750 Per Month

Entrance Hallway: 7'8" x 4'6" (2.36 x 1.38)

Open Plan Kitchen / Lounge : 22'6" x 6'7" (6.86 x 2.02)

Bedroom: 1430'5" x 7'11" (436 x 2.42)

Shower room: 7'8" x 4'1" (2.35 x 1.27)

**CONSUMER NOTES** 