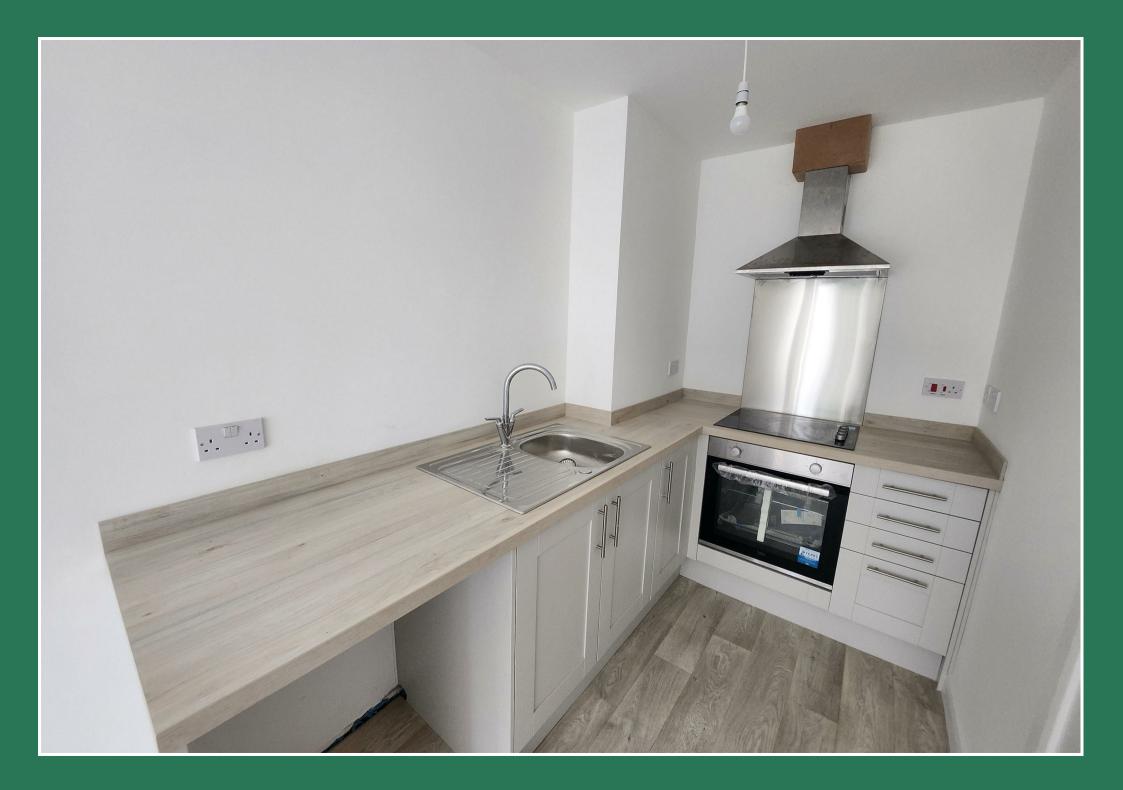

The property benefits from entrance hallway, shower room, open plan lounge/kitchen, one bedroom, gas central heating and double glazing.

Some of the images used within our marketing are computer generated and may not represent the property on completion.

## £750 Per Month

Entrance Hallway: 7'8" x 4'6" (2.36 x 1.38)

Open Plan Kitchen / Lounge : 22'6" x 6'7" (6.86 x 2.02)

Bedroom: 1430'5" x 7'11" (436 x 2.42)

Shower room: 7'8" x 4'1" (2.35 x 1.27)

**CONSUMER NOTES** 