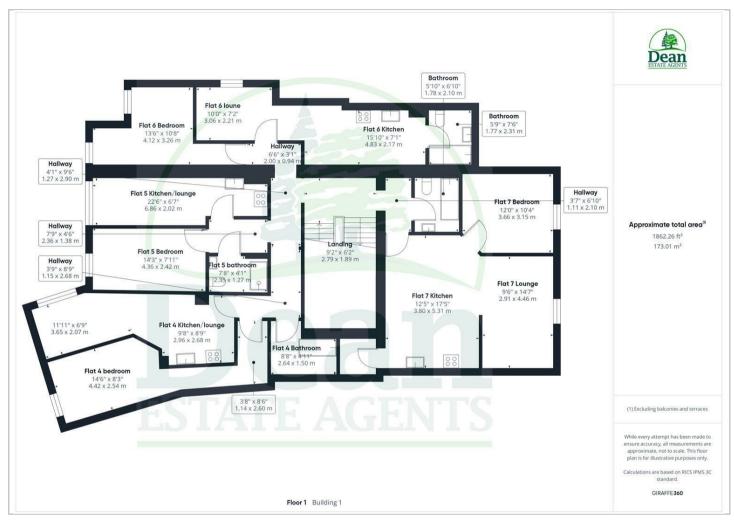

nge, fitted kitchen, shower room, one bedroom, gas central heating, double glazing.

The Forest of Dean: You will find nature on your doorstep when you move to the forest of dean. With its many attractions, cycle tracks, caves and museums, steam railways, nature reserves, lakes, and picnic area's. A rich heritage and a landscape ripe for exploring and getting off the beaten track.

This brochure is a guide to each of the apartments for sale, floorplans and virtual tours are available on our website, www.deanestateagents.co.uk





## £750 Per Month



Entrance Hallway:  $6'6'' \times 3'1'' (2.00 \times 0.94)$ 

Open Plan Kitchen / Lounge:

Bathroom:  $5'9'' \times 7'6'' (1.77 \times 2.31)$ 

Bedroom: 13'6" x 10'8" (4.12 x 3.26)

**CONSUMER NOTES** 



Directions

Floor Plans Location Map





## Energy Performance Graph



## Viewing

Please contact our Coleford Office on 01594 835751

if you wish to arrange a viewing appointment for this property or require further information.

The particulars are set out as a general outline only for the guidance of intended purchasers or lessees, and do not constitute, any part of a contract. Nothing in these particulars shall be deemed to be a statement that the property is in good structural condition or otherwise nor that any of the services, appliances, equipment or facilities are in good working order. Purchasers should satisfy themselves of this prior to purchasing.