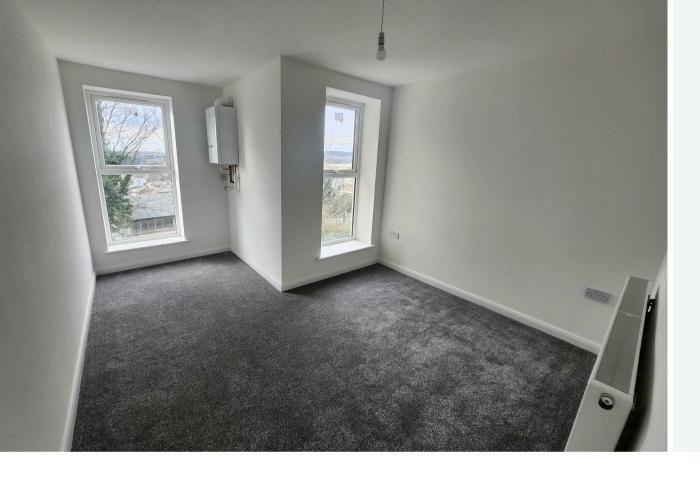

## £750 Per Month

Entrance Hallway:  $6'6'' \times 3'1'' (2.00 \times 0.94)$ 

Open Plan Kitchen / Lounge:

Bathroom:  $5'9'' \times 7'6'' (1.77 \times 2.31)$ 

Bedroom: 13'6" x 10'8" (4.12 x 3.26)

**CONSUMER NOTES** 