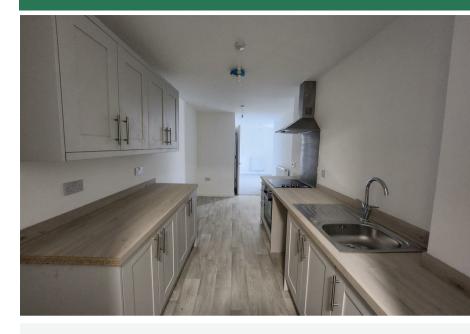

The property benefits from entrance hallway, lounge, fitted kitchen, shower room, one bedroom, gas central heating, double glazing.

The Forest of Dean: You will find nature on your doorstep when you move to the forest of dean. With its many attractions, cycle tracks, caves and museums, steam railways, nature reserves, lakes, and picnic area's. A rich heritage and a landscape ripe for exploring and getting off the beaten track.

## £750 Per Month

Entrance Hallway:  $6'6'' \times 3'1'' (2.00 \times 0.94)$ 

Open Plan Kitchen / Lounge:

Bathroom:  $5'9'' \times 7'6'' (1.77 \times 2.31)$ 

Bedroom: 13'6" x 10'8" (4.12 x 3.26)

**CONSUMER NOTES** 