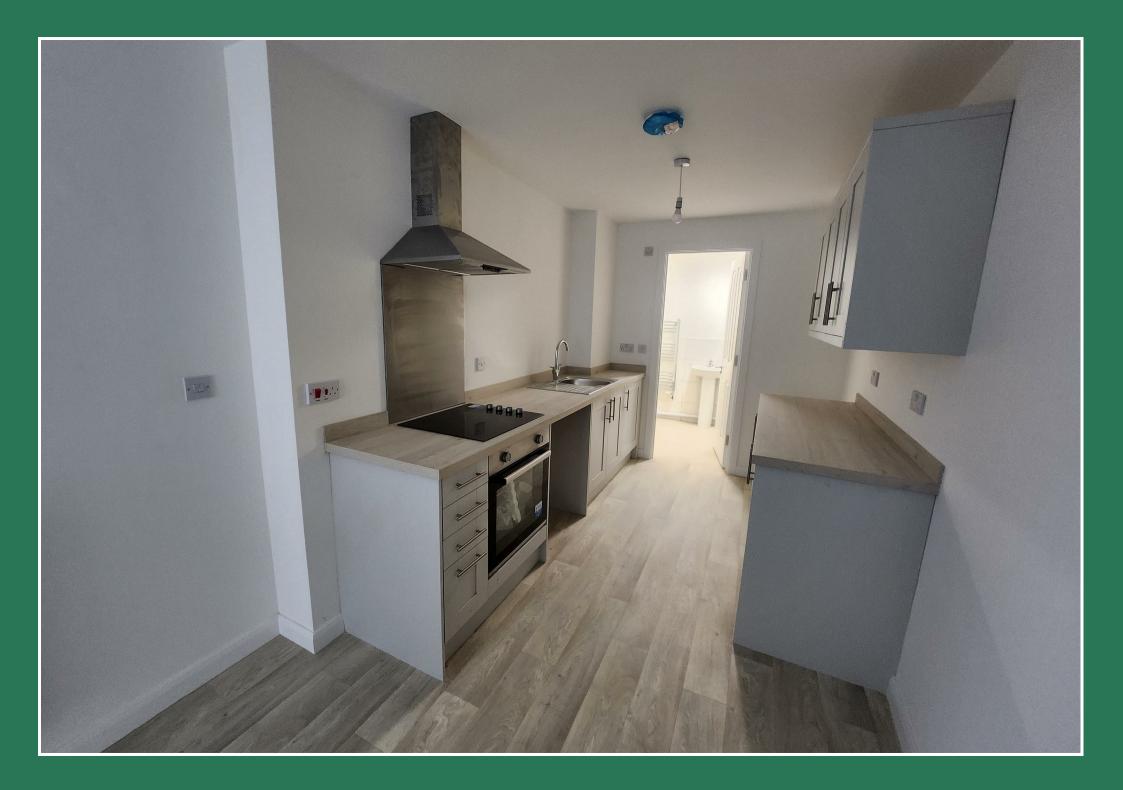

The property benefits from entrance hallway, lounge, fitted kitchen, shower room, one bedroom, gas central heating, double glazing.

The Forest of Dean: You will find nature on your doorstep when you move to the forest of dean. With its many attractions, cycle tracks, caves and museums, steam railways, nature reserves, lakes, and picnic area's. A rich heritage and a landscape ripe for exploring and getting off the beaten track.

## £750 Per Month

Entrance Hallway:  $6'6'' \times 3'1'' (2.00 \times 0.94)$ 

Open Plan Kitchen / Lounge:

Bathroom:  $5'9'' \times 7'6'' (1.77 \times 2.31)$ 

Bedroom: 13'6" x 10'8" (4.12 x 3.26)

**CONSUMER NOTES** 