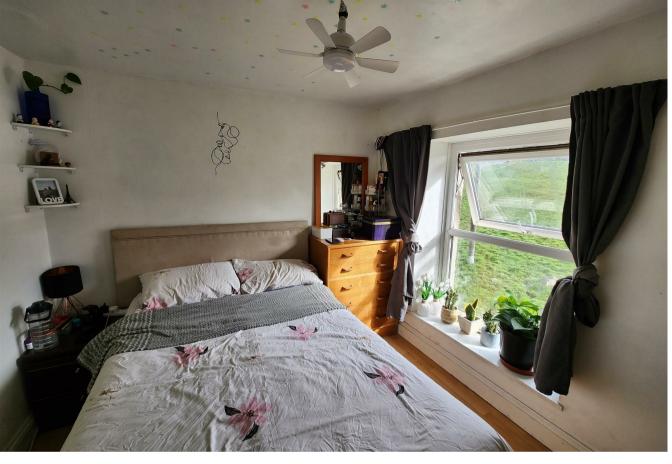

#### £800 PCM

Entrance porch

Lounge 21'6" x 11'9" (6.55 x 3.58)

Lower ground floor

Kitchen/Diner 17'8" x 10'4" (5.38 x 3.15)

First Floor Landing

Bedroom 1 9'9" x 8'9" (2.97 x 2.67)

8'8" x 7'3" (2.64 x 2.21)