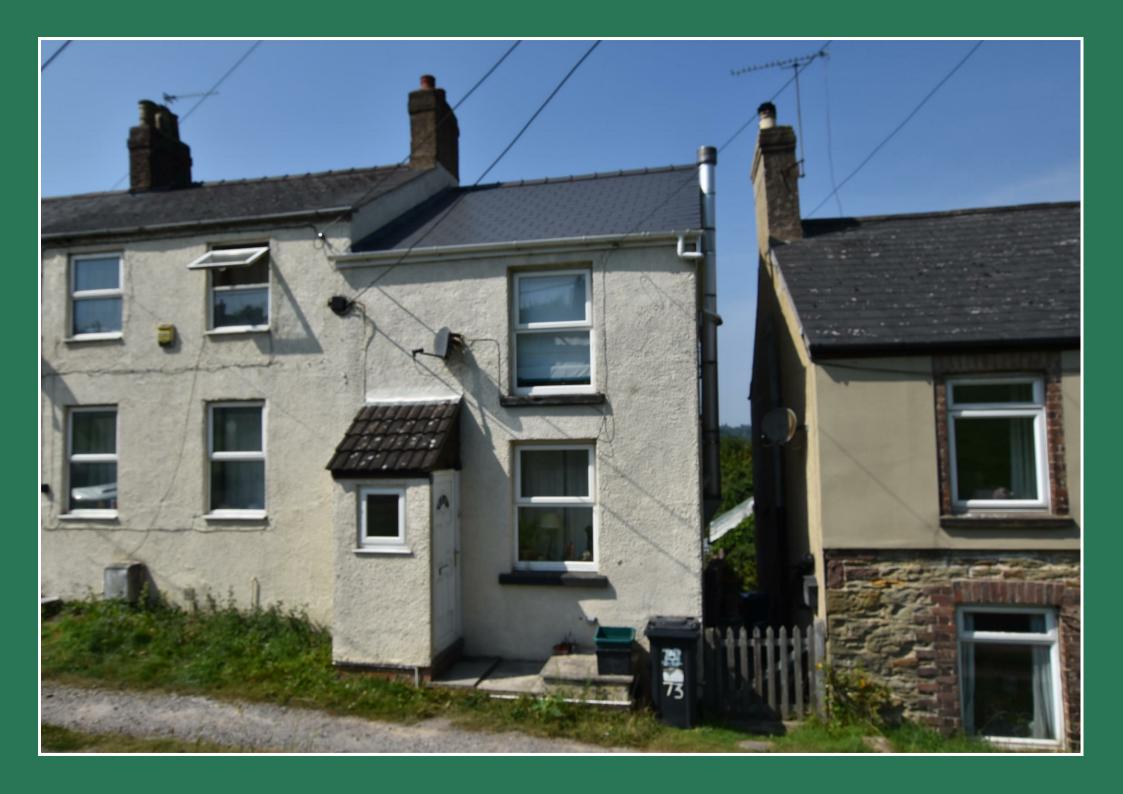

## 73 Victoria Street

Cinderford, GL14 2HD

- END OF TERRACE HOUSE
- FITTED KITCHEN/DINER
- BATHROOM
- GAS HEATING
- WOODLAND VIEWS

- LOUNGE
- TWO BEDROOMS
- DOUBLE GLAZED
- LARGE REAR GARDEN

Dean Estate Agents offer to the rental market; An end of terrace house with accommodation over 3 levels. The fitted kitchen/diner on the lower ground floor with access to the large rear garden, Lounge with gas fire and open views to the rear, two bedrooms with fitted cupboards, white bathroom suite, double glazing and gas heating.