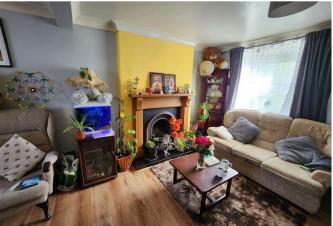

#### £800 PCM

Entrance porch

Lounge 21'6" x 11'9" (6.55 x 3.58)

Lower ground floor

Kitchen/Diner 17'8" x 10'4" (5.38 x 3.15)

First Floor Landing

Bedroom 1 9'9" x 8'9" (2.97 x 2.67)

8'8" x 7'3" (2.64 x 2.21)