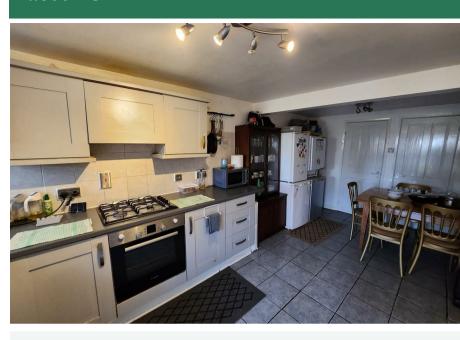

#### £800 PCM

Entrance porch

Lounge 21'6" x 11'9" (6.55 x 3.58)

Lower ground floor

Kitchen/Diner 17'8" x 10'4" (5.38 x 3.15)

First Floor Landing

Bedroom 1 9'9" x 8'9" (2.97 x 2.67)

8'8" x 7'3" (2.64 x 2.21)