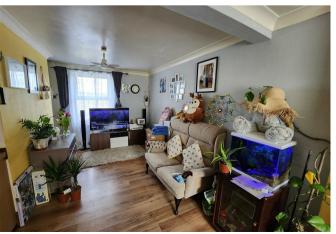

#### £800 PCM

Entrance porch

Lounge 21'6" x 11'9" (6.55 x 3.58)

Lower ground floor

Kitchen/Diner 17'8" x 10'4" (5.38 x 3.15)

First Floor Landing

Bedroom 1 9'9" x 8'9" (2.97 x 2.67)

8'8" x 7'3" (2.64 x 2.21)