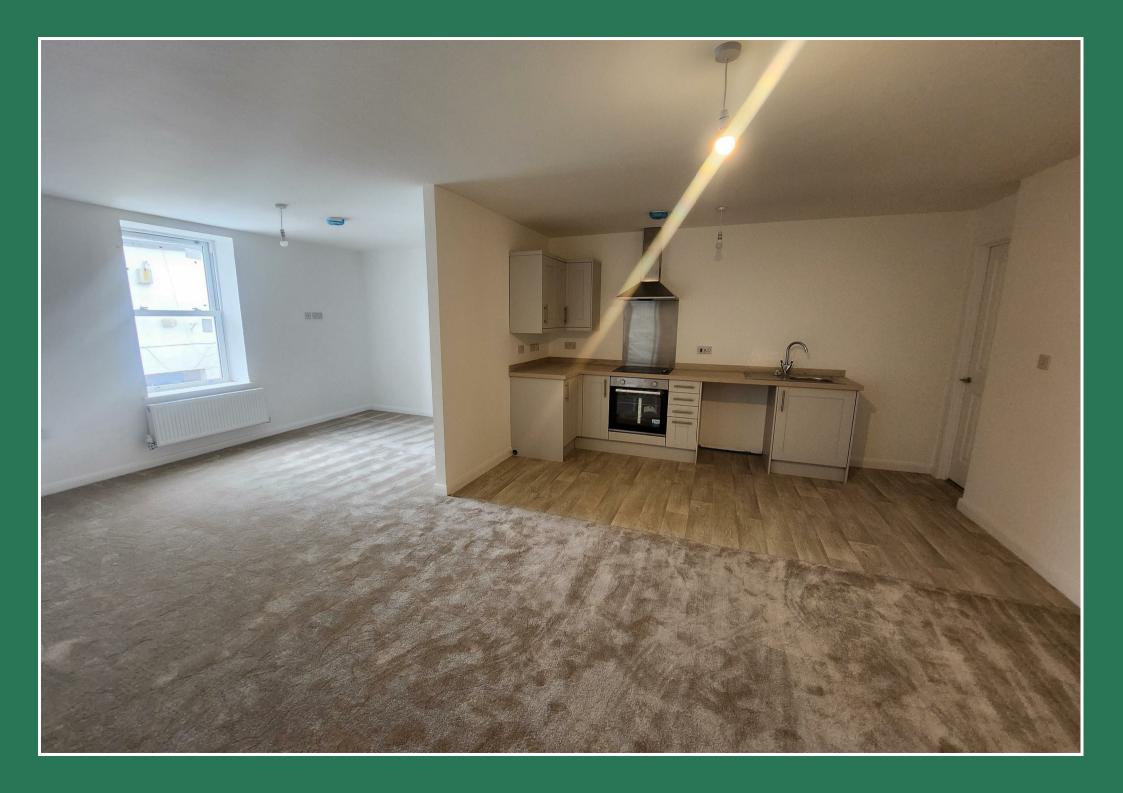

The property benefits from entrance hallway, bathroom, open plan kitchen / lounge, one bedroom, gas central heating and double glazing

Some of the images used within our marketing are computer generated and may not represent the property on completion.

## £700 Per Month

Entrance Hallway: 3'7" x 6'10" (1.11 x 2.10)

Bathroom: 5'10" x 6'10" (1.78 x 2.10)

Open Plan Kitchen / Lounge:

Bedroom: 12'0" x 10'4" (3.66 x 3.15)

**CONSUMER NOTES** 

Directions

Floor Plans Location Map