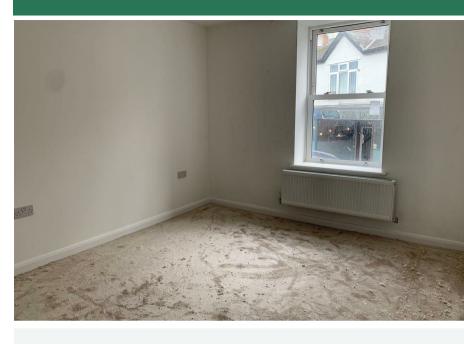

The property benefits from entrance hallway, bathroom, open plan kitchen / lounge, one bedroom, gas central heating and double glazing

Some of the images used within our marketing are computer generated and may not represent the property on completion.

## £700 Per Month

Entrance Hallway: 3'7" x 6'10" (1.11 x 2.10)

Bathroom: 5'10" x 6'10" (1.78 x 2.10)

Open Plan Kitchen / Lounge:

Bedroom: 12'0" x 10'4" (3.66 x 3.15)

**CONSUMER NOTES** 

Directions

Floor Plans Location Map