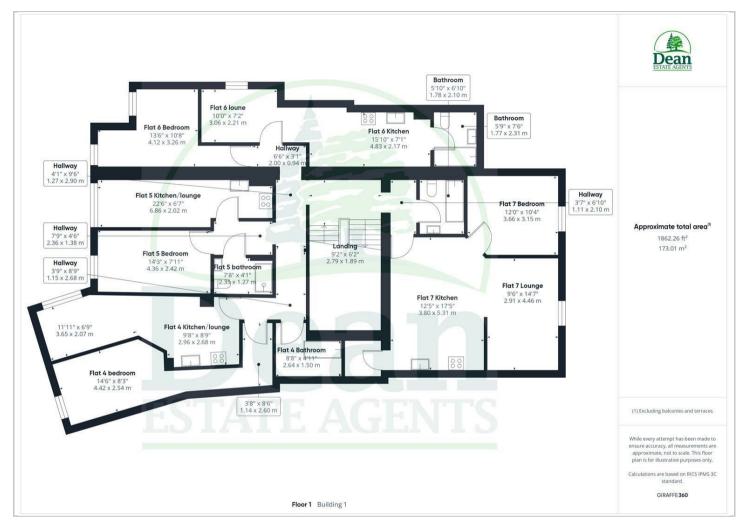

## £700 Per Month

Entrance Hallway: 3'7" x 6'10" (1.11 x 2.10)

Bathroom: 5'10" x 6'10" (1.78 x 2.10)

Open Plan Kitchen / Lounge:

Bedroom: 12'0" x 10'4" (3.66 x 3.15)

**CONSUMER NOTES** 

Directions

Floor Plans Location Map