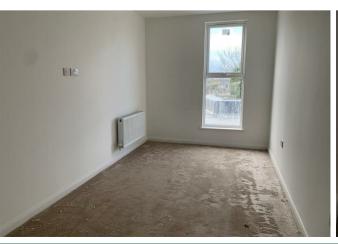

## £700 Per Month

Entrance Hallway: 3'7" x 6'10" (1.11 x 2.10)

Bathroom: 5'10" x 6'10" (1.78 x 2.10)

Open Plan Kitchen / Lounge:

Bedroom: 12'0" x 10'4" (3.66 x 3.15)

**CONSUMER NOTES** 

Directions

Floor Plans Location Map