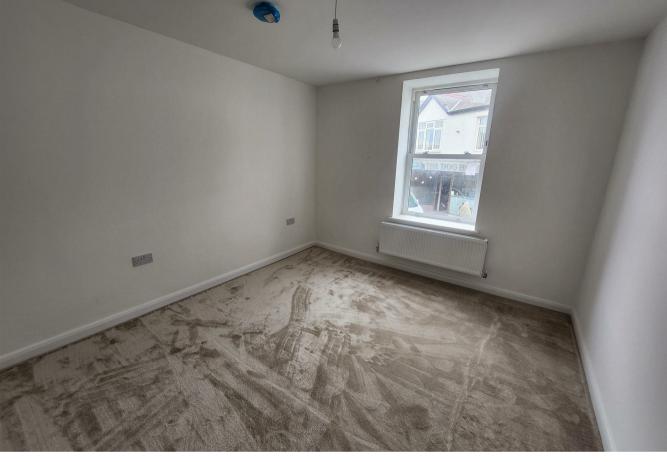

The property benefits from entrance hallway, bathroom, open plan kitchen / lounge, one bedroom, gas central heating and double glazing

Some of the images used within our marketing are computer generated and may not represent the property on completion.

## £700 Per Month

Entrance Hallway: 3'7" x 6'10" (1.11 x 2.10)

Bathroom: 5'10" x 6'10" (1.78 x 2.10)

Open Plan Kitchen / Lounge:

Bedroom: 12'0" x 10'4" (3.66 x 3.15)

**CONSUMER NOTES** 

Directions

Floor Plans Location Map