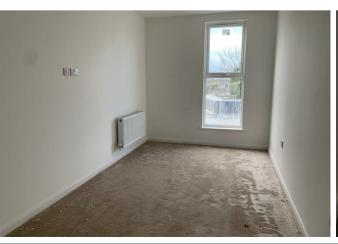

## £795 Per Month

Entrance Hallway: 3'7" x 6'10" (1.11 x 2.10)

Bathroom: 5'10" x 6'10" (1.78 x 2.10)

Open Plan Kitchen / Lounge:

Bedroom: 12'0" x 10'4" (3.66 x 3.15)

**CONSUMER NOTES** 

Directions

Floor Plans Location Map