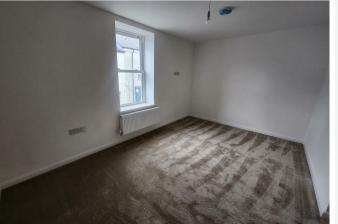

## £795 Per Month

Entrance Hallway: 3'7" x 6'10" (1.11 x 2.10)

Bathroom: 5'10" x 6'10" (1.78 x 2.10)

Open Plan Kitchen / Lounge:

Bedroom: 12'0" x 10'4" (3.66 x 3.15)

**CONSUMER NOTES** 

Directions

Floor Plans Location Map