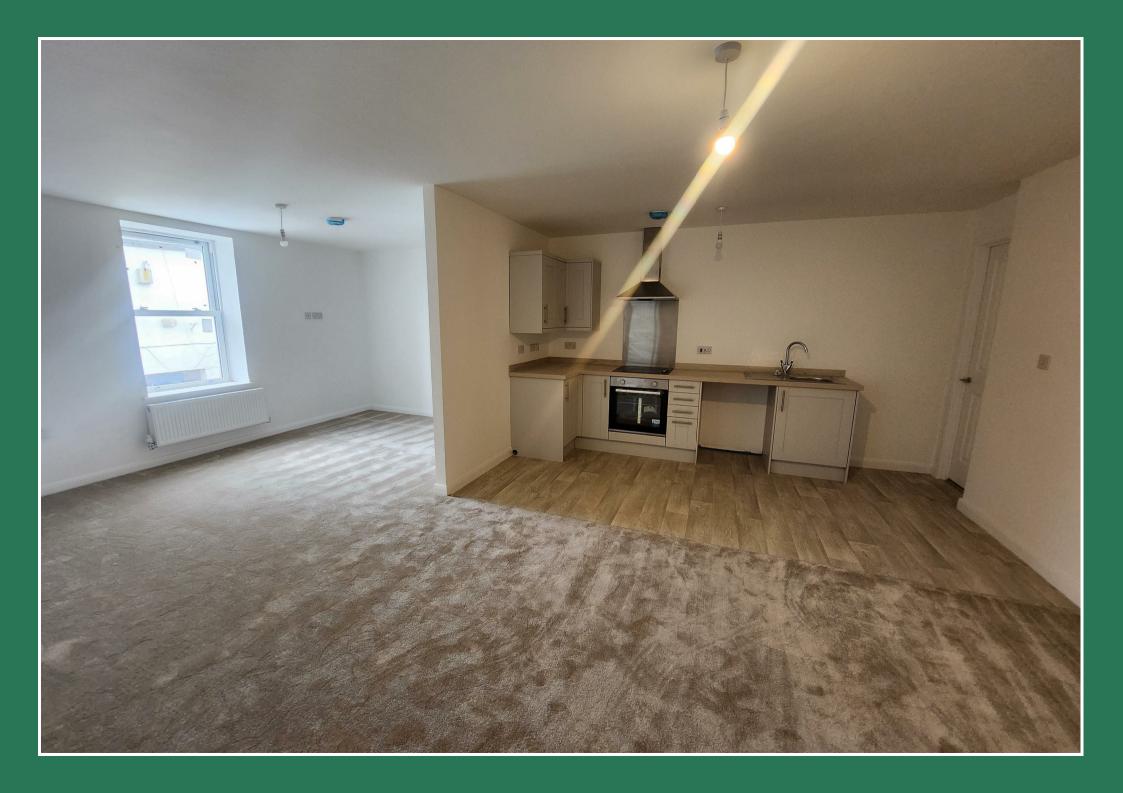

The property benefits from entrance hallway, bathroom, open plan kitchen / lounge, one bedroom, gas central heating and double glazing

Some of the images used within our marketing are computer generated and may not represent the property on completion.

## £795 Per Month

Entrance Hallway: 3'7" x 6'10" (1.11 x 2.10)

Bathroom: 5'10" x 6'10" (1.78 x 2.10)

Open Plan Kitchen / Lounge:

Bedroom: 12'0" x 10'4" (3.66 x 3.15)

**CONSUMER NOTES** 

Directions

Floor Plans Location Map