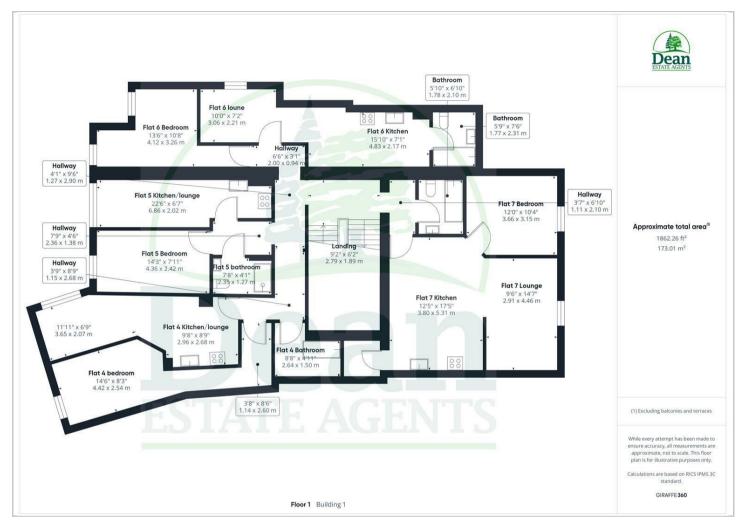

## £795 Per Month

Entrance Hallway: 3'7" x 6'10" (1.11 x 2.10)

Bathroom: 5'10" x 6'10" (1.78 x 2.10)

Open Plan Kitchen / Lounge:

Bedroom: 12'0" x 10'4" (3.66 x 3.15)

**CONSUMER NOTES** 

Directions

Floor Plans Location Map