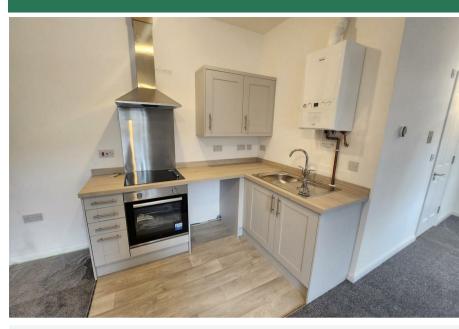

Brand new top floor studio apartment in Cinderford town centre.

The property benefits from entrance hallway, open plan lounge / bedroom, separate fitted kitchen, shower room, gas central heating and double glazing.

## £700 Per Month

| Entrance Hallway : |                               |
|--------------------|-------------------------------|
| Lounge/Bedroom :   | 17'10'' x 9'3'' (5.45 x 2.84) |
| Kitchen :          | 8'5'' x 6'9'' (2.59 x 2.07)   |
| Shower Room :      | 4'1" x 8'3" (1.27 x 2.52)     |
| CONSUMER NOTES     |                               |