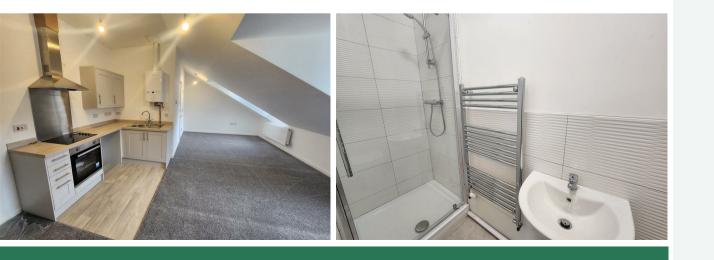

Brand new top floor studio apartment in Cinderford town centre.

The property benefits from entrance hallway, open plan lounge / bedroom, separate fitted kitchen, shower room, gas central heating and double glazing.

## £700 Per Month

| Entrance Hallway : |                               |
|--------------------|-------------------------------|
| Lounge/Bedroom :   | 17'10'' x 9'3'' (5.45 x 2.84) |
| Kitchen :          | 8'5'' x 6'9'' (2.59 x 2.07)   |
| Shower Room :      | 4'1" x 8'3" (1.27 x 2.52)     |
| CONSUMER NOTES     |                               |