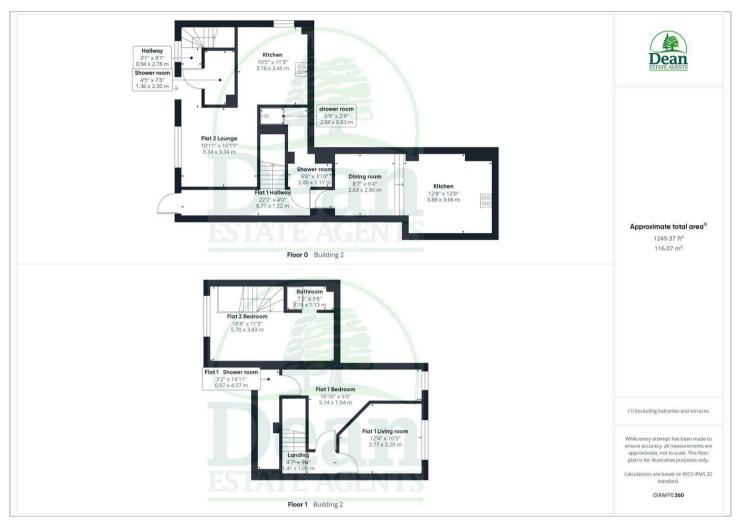

## £700 Per Month

Entrance Hallway: 3'1" x 9'1" (0.94 x 2.78)

Cloakroom: 4'5" x 7'6" (1.36 x 2.30)

Lounge: 10'11" x 10'11" (3.34 x 3.34)

Kitchen: 10'5" x 11'3" (3.18 x 3.45)

Bedroom:

18'8" x 11'3" (max being 'l' shaped) (5.70 x 3.43 (max being 'l' shaped))

Ensuite Shower Room:

Directions

Floor Plans Location Map