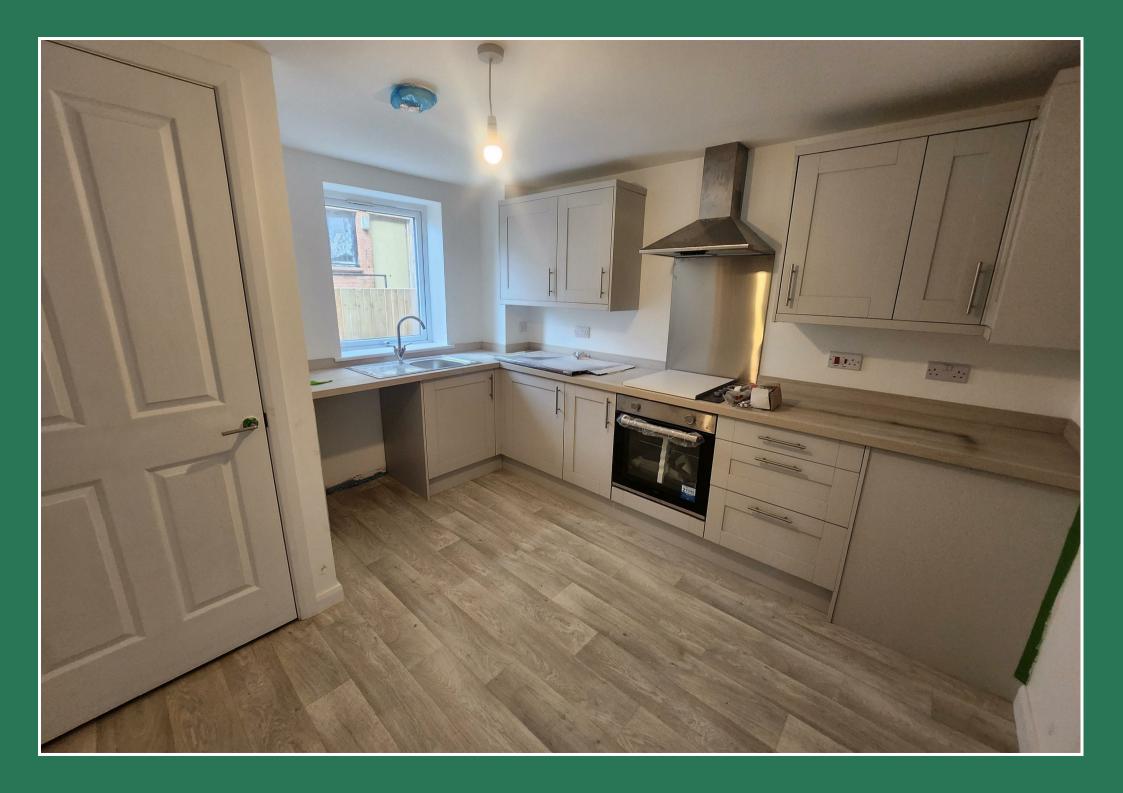

## £700 Per Month

Entrance Hallway: 3'1" x 9'1" (0.94 x 2.78)

Cloakroom: 4'5" x 7'6" (1.36 x 2.30)

Lounge: 10'11" x 10'11" (3.34 x 3.34)

Kitchen: 10'5" x 11'3" (3.18 x 3.45)

Bedroom:

18'8" x 11'3" (max being 'l' shaped) (5.70 x 3.43 (max being 'l' shaped))