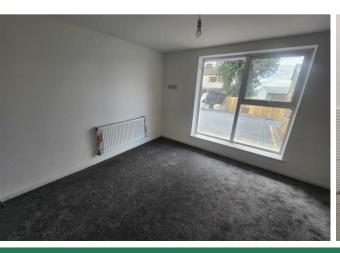

## £700 Per Month

Entrance Hallway: 3'1" x 9'1" (0.94 x 2.78)

Cloakroom: 4'5" x 7'6" (1.36 x 2.30)

Lounge: 10'11" x 10'11" (3.34 x 3.34)

Kitchen: 10'5" x 11'3" (3.18 x 3.45)

Bedroom:

18'8" x 11'3" (max being 'l' shaped) (5.70 x 3.43 (max being 'l' shaped))