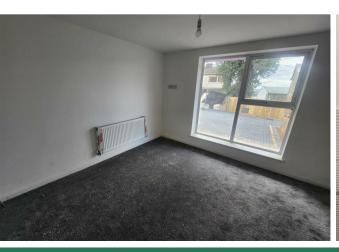

## £795 Per Month

Entrance Hallway: 3'1" x 9'1" (0.94 x 2.78)

Cloakroom: 4'5" x 7'6" (1.36 x 2.30)

Lounge: 10'11" x 10'11" (3.34 x 3.34)

Kitchen: 10'5" x 11'3" (3.18 x 3.45)

Bedroom:

18'8" x 11'3" (max being 'l' shaped) (5.70 x 3.43 (max