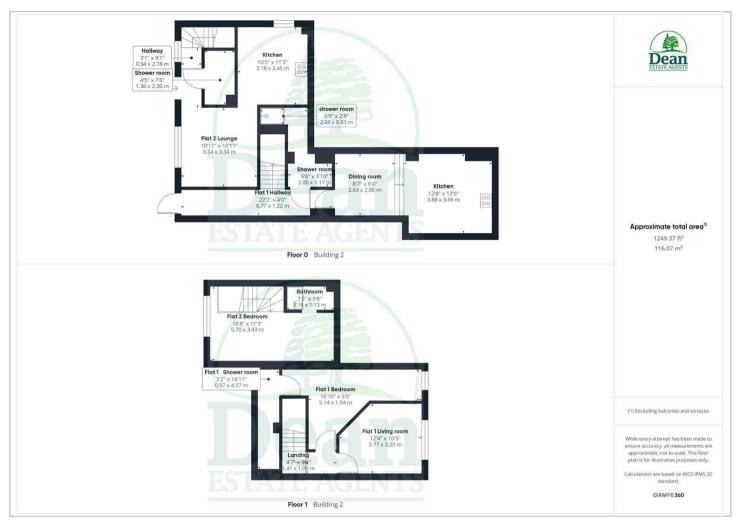

## £795 Per Month

Entrance Hallway: 3'1" x 9'1" (0.94 x 2.78)

Cloakroom: 4'5" x 7'6" (1.36 x 2.30)

Lounge: 10'11" x 10'11" (3.34 x 3.34)

Kitchen: 10'5" x 11'3" (3.18 x 3.45)

Bedroom:

18'8" x 11'3" (max being 'l' shaped) (5.70 x 3.43 (max

being 'l' shaped))

Ensuite Shower Room:

Directions

Floor Plans Location Map