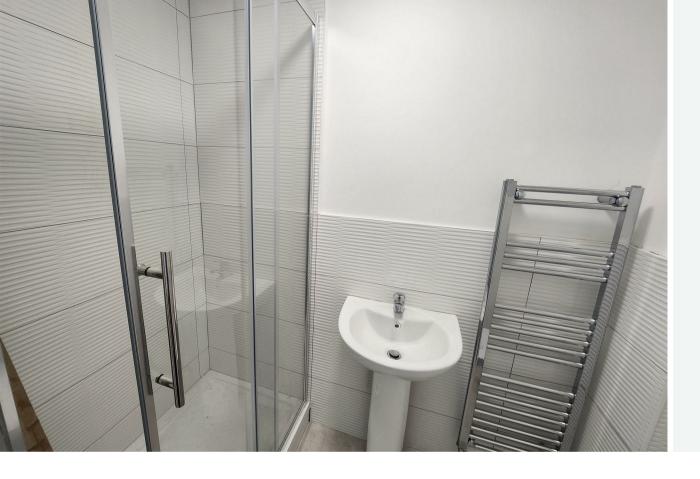

## £795 Per Month

Entrance Hallway: 3'1" x 9'1" (0.94 x 2.78)

Cloakroom: 4'5" x 7'6" (1.36 x 2.30)

Lounge: 10'11" x 10'11" (3.34 x 3.34)

Kitchen: 10'5" x 11'3" (3.18 x 3.45)

Bedroom:

18'8" x 11'3" (max being 'l' shaped) (5.70 x 3.43 (max

being 'l' shaped))

Ensuite Shower Room:

Directions

Floor Plans Location Map