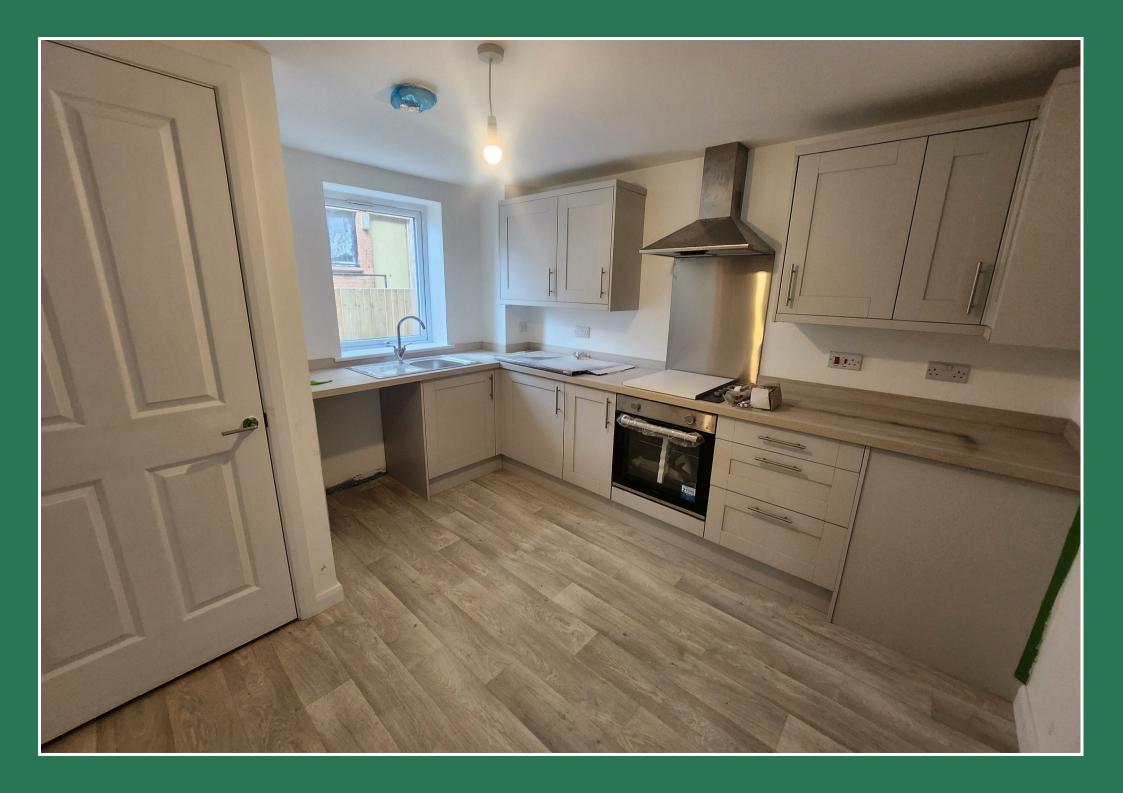

## £795 Per Month

Entrance Hallway: 3'1" x 9'1" (0.94 x 2.78)

Cloakroom: 4'5" x 7'6" (1.36 x 2.30)

Lounge: 10'11" x 10'11" (3.34 x 3.34)

Kitchen: 10'5" x 11'3" (3.18 x 3.45)

Bedroom:

18'8" x 11'3" (max being 'l' shaped) (5.70 x 3.43 (max