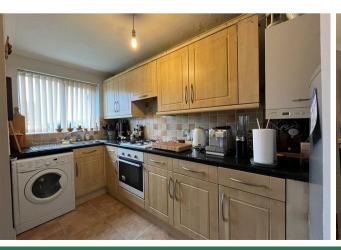

The property comprises of entrance hallway to fitted kitchen, living room with rear access to a good sized garden and patio area.

Upstairs, there are 2 bedrooms and a bathroom with separate shower.

Viewings are strictly by appointment only.