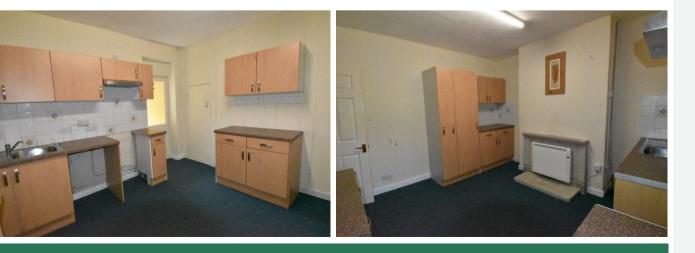

### £895 Per Month

Approached via front door into: Entrance Hallway: Lounge: Kitchen: Rear Lobby: Shower Room: Shower Room: First Floor Landing: Bedroom One: Bedroom One: Bedroom Two: Bedroom Three: Outside: Consumer Notes: Deposit And Fee's: Council Tax Band- B