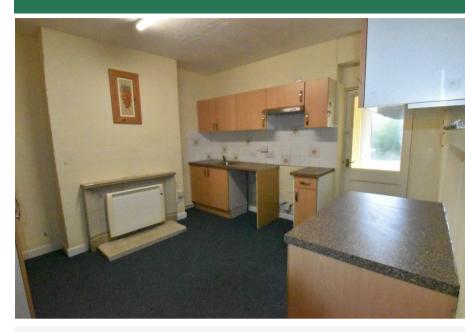

### £895 Per Month

Approached via front door into: Entrance Hallway: Lounge: Kitchen: Rear Lobby: Shower Room: Shower Room: First Floor Landing: Bedroom One: Bedroom One: Bedroom Two: Bedroom Three: Outside: Consumer Notes: Deposit And Fee's: Council Tax Band- B