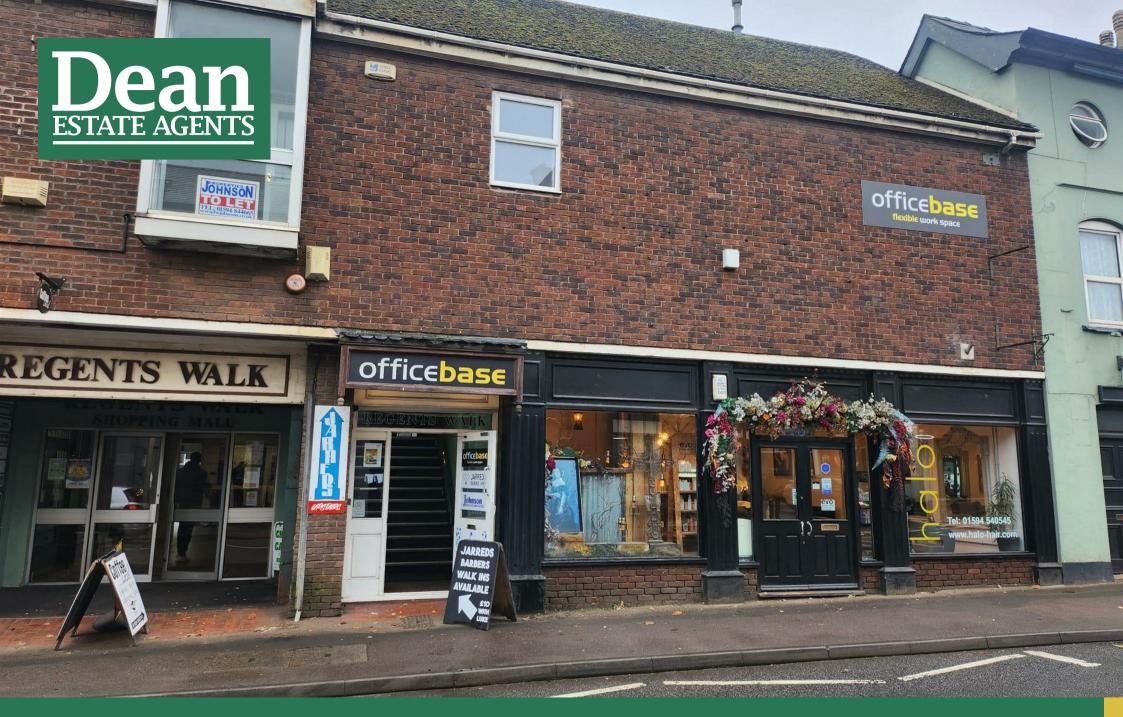

Office Base Newerne Street, Lydney, GL15 5RF £725 Per Month

# Office Base Newerne Street

Lydney, GL15 5RF

- MEETING ROOM
- COMMUNAL KITCHEN FACILITY
- AVAILABLE JAN 2025
- GREAT TOWN CENTRE LOCATION
  ALLOCATED PARKING AVAILABLE
  - 2 OFFICE ROOMS
  - SECURE PREMISES

A fantastic opportunity to rent a business premises situated in a prime location on Newerne Street, Lydney.

In an immaculate condition, and currently set up as an office space; the premises comprises of 2 large offices, a storage room, A meeting room and communal kitchen area and toilet facilities.