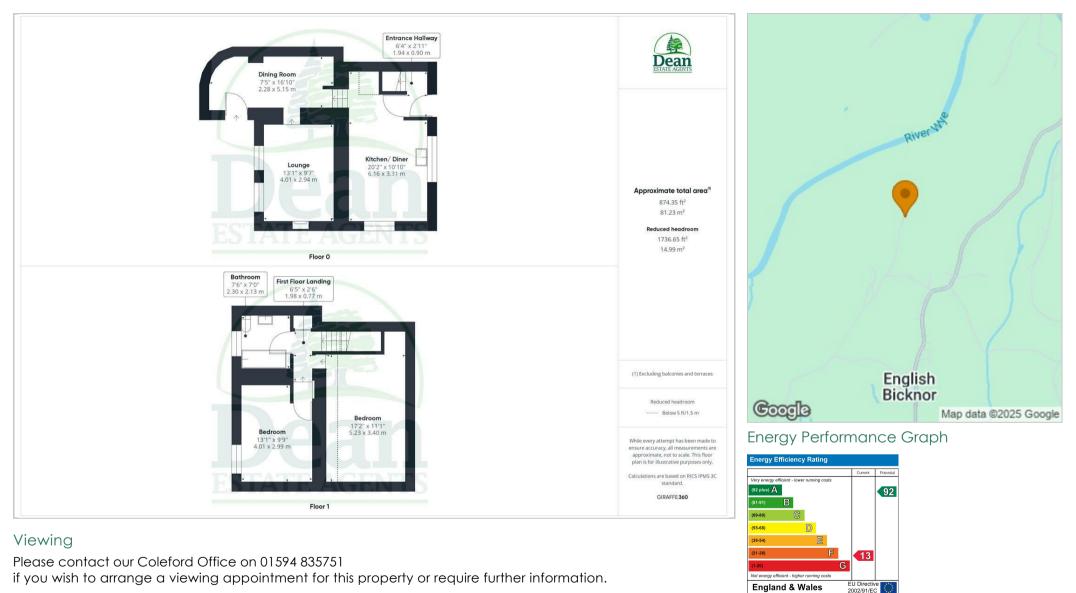

## Asking Price £235,000

Lounge: Dining Room: Kitchen/Dining Room: Entrance Hallway: First Floor Landing: Bedroom One: Bedroom Two: Bathroom: 1315'7" x 9'7" (401m x 2.94m) 7'5" x 16'10" (2.28m x 5.15m) 20'2" x 10'10" (6.16m x 3.31m) 6'4" x 2'11" (1.94m x 0.90m) 6'5" x 2'6" (1.98m x 0.77m) 17'1" x 11'1" (5.23m x 3.40m) 13'1" x 9'9" (4.01m x 2.99m) 7'6" x 6'11" (2.30m x 2.13m)

## Floor Plans

## Location Map

The particulars are set out as a general outline only for the guidance of intended purchasers or lessees, and do not constitute, any part of a contract. Nothing in these particulars shall be deemed to be a statement that the property is in good structural condition or otherwise nor that any of the services, appliances, equipment or facilities are in good working order. Purchasers should satisfy themselves of this prior to purchasing.