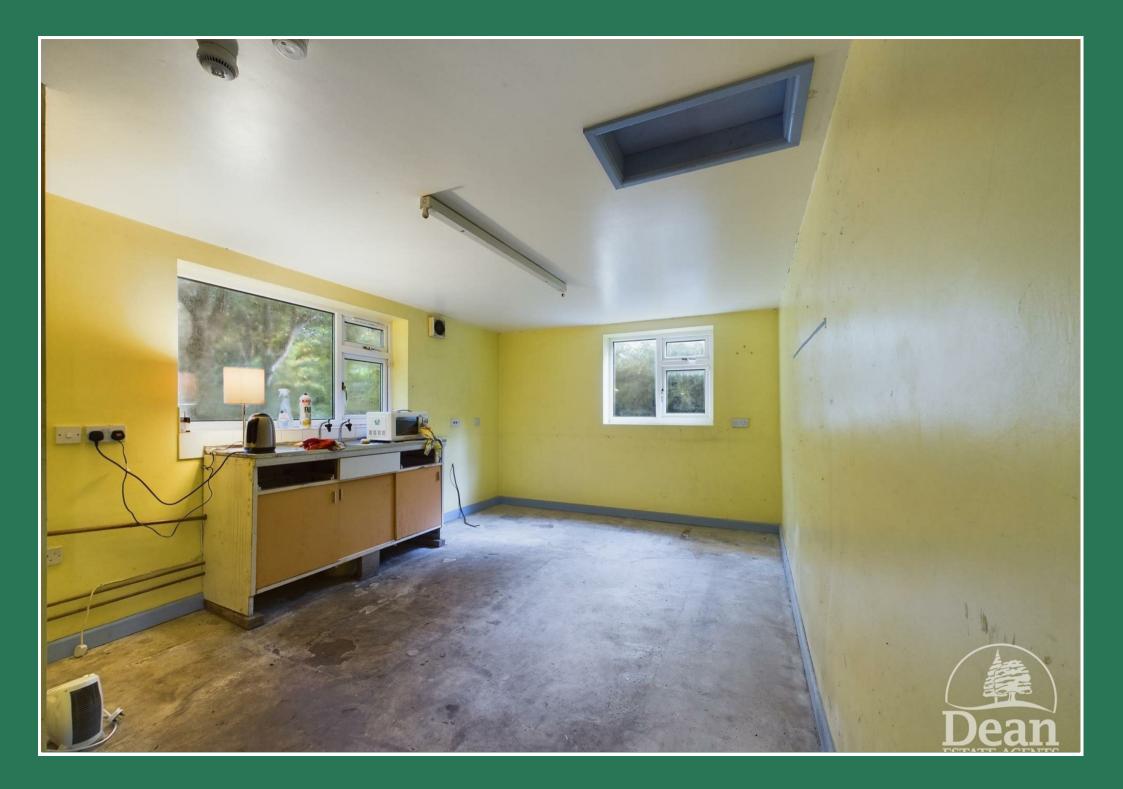

## Bottom Cottage Common Grove Coleford, GL16 7PE

- Cash Buyers Only
- English Bicknor
- No Onward Chain

- Large Plot
- Renovation required
- Rarely available

OFFERED WITH NO ONWARD CHAIN! This detached house offers an incredible opportunity for those with a vision. The property boasts an amazing potential waiting to be unlocked, set in a beautiful country setting that is sure to captivate any nature lover. While some renovation is required, this blank canvas allows you to create the home of your dreams without the constraints of someone else's design choices. Don't miss out on the chance to transform this house into your ideal countryside retreat. NO ONWARD CHAIN!!

## Asking Price £235,000

Lounge: Dining Room: Kitchen/Dining Room: Entrance Hallway: First Floor Landing: Bedroom One: Bedroom Two: Bathroom: 1315'7" x 9'7" (401m x 2.94m) 7'5" x 16'10" (2.28m x 5.15m) 20'2" x 10'10" (6.16m x 3.31m) 6'4" x 2'11" (1.94m x 0.90m) 6'5" x 2'6" (1.98m x 0.77m) 17'1" x 11'1" (5.23m x 3.40m) 13'1" x 9'9" (4.01m x 2.99m) 7'6" x 6'11" (2.30m x 2.13m)