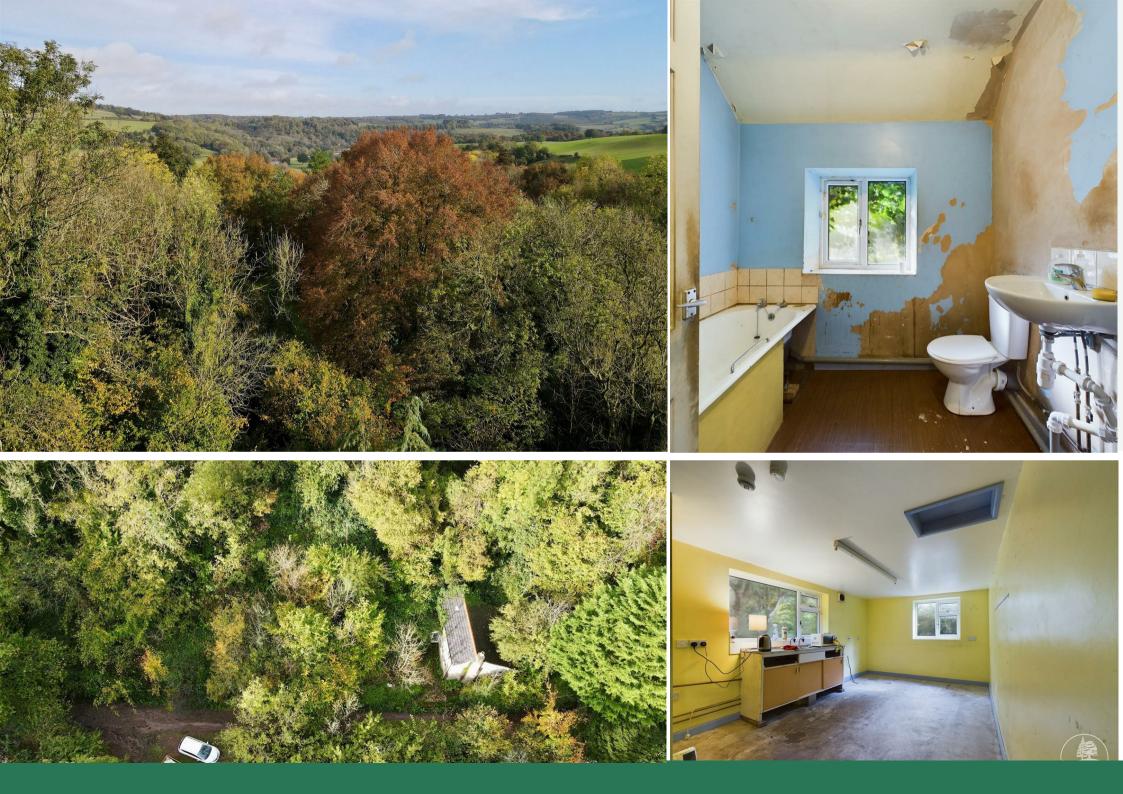

## Bottom Cottage Common Grove Coleford, GL16 7PE

- Cash Buyers Only
- English Bicknor
- No Onward Chain

- Large Plot
- Renovation required
- Rarely available

OFFERED WITH NO ONWARD CHAIN! This detached house offers an incredible opportunity for those with a vision. The property boasts an amazing potential waiting to be unlocked, set in a beautiful country setting that is sure to captivate any nature lover. While some renovation is required, this blank canvas allows you to create the home of your dreams without the constraints of someone else's design choices. Don't miss out on the chance to transform this house into your ideal countryside retreat. NO ONWARD CHAIN!!

## Asking Price £235,000

Lounge: Dining Room: Kitchen/Dining Room: Entrance Hallway: First Floor Landing: Bedroom One: Bedroom Two: Bathroom: 1315'7" x 9'7" (401m x 2.94m) 7'5" x 16'10" (2.28m x 5.15m) 20'2" x 10'10" (6.16m x 3.31m) 6'4" x 2'11" (1.94m x 0.90m) 6'5" x 2'6" (1.98m x 0.77m) 17'1" x 11'1" (5.23m x 3.40m) 13'1" x 9'9" (4.01m x 2.99m) 7'6" x 6'11" (2.30m x 2.13m)