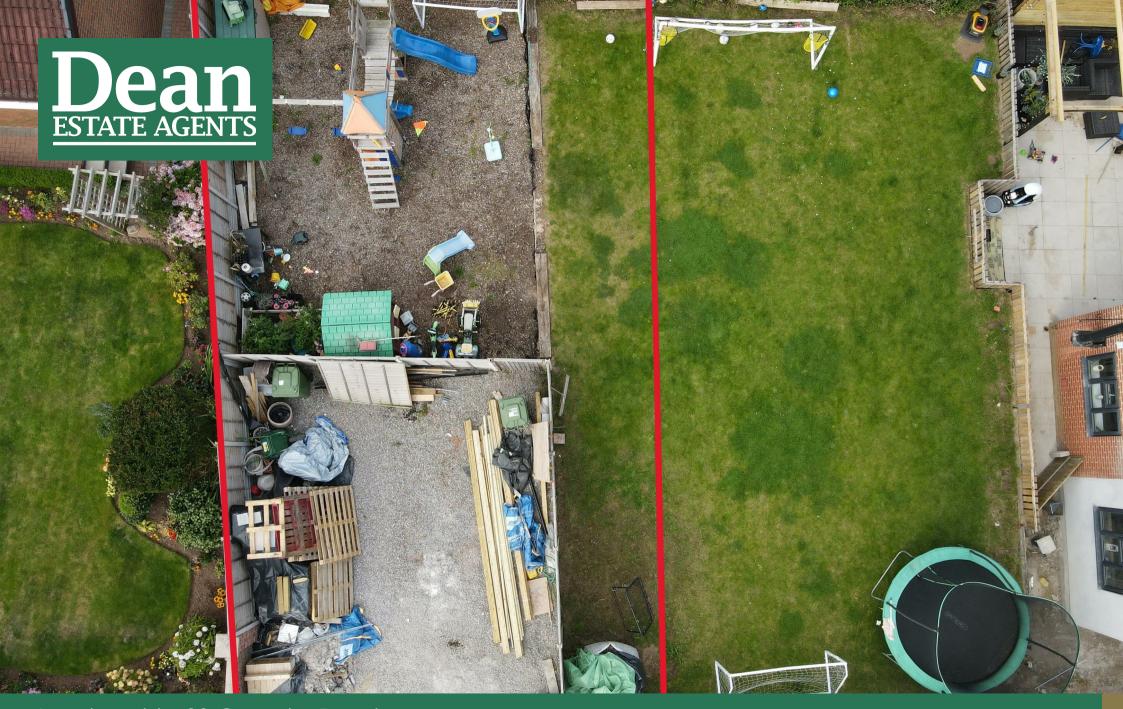

## Land next to 29 Coombs Road, Coleford, GL16 8AY

Dean Estate Agents are delighted to offer for sale this opportunity to purchase a potential building plot. The current land has 'Planning in Principle for the erection of one detached dwelling`. The land is located on Coombs Road, Coleford. Which is a well respected and popular area. Within 5 minutes walk of the town centre.