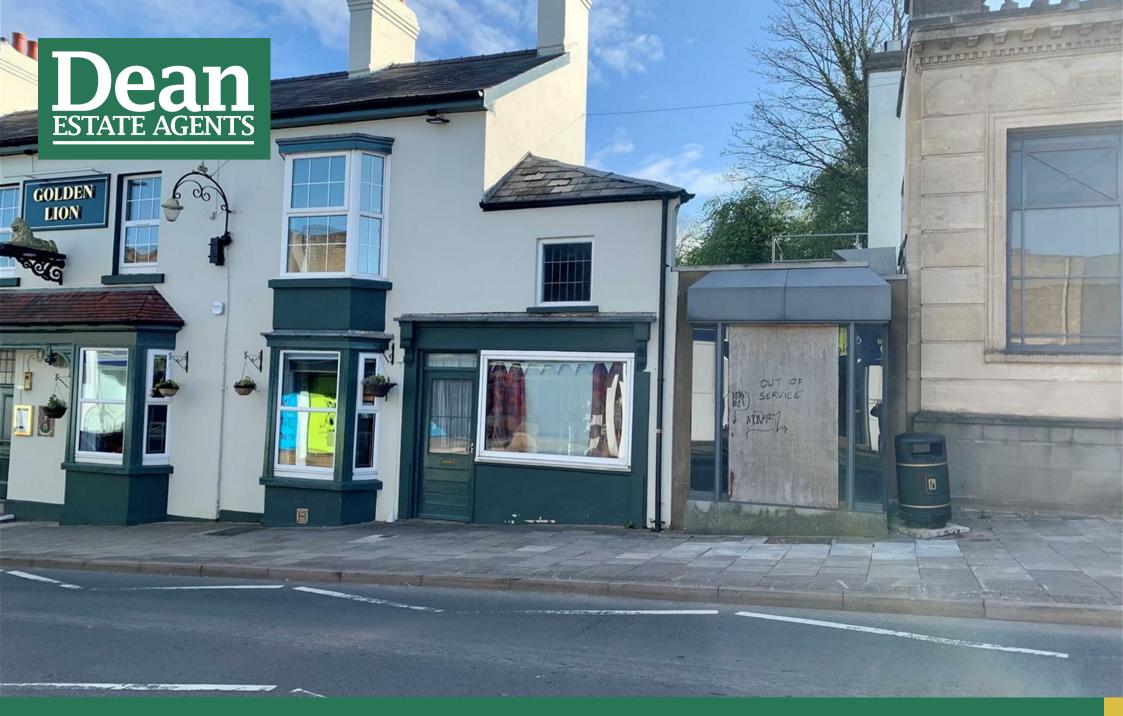

High Street, Cinderford, GL14 2SL £4,000 Per Annum

# High Street Cinderford, GL14 2SL

TOWN CENTRE LOCATION

Located on the High Street, Cinderford is this small office/retailshop/premises set within walking distance of all of the town's amenities.

Cinderford is a town and civil parish on the eastern fringe of the Forest of Dean in Gloucestershire, England. The population was 8,777 at the 2021 Census.

The retail representation is mostly owner occupied businesses and this particular opportunity fits in very well with the local offerings.

Whilst a compact unit, there are opportunities for the sole trader or ideal for those looking for low value accommodation but needing to trade on the High Street.