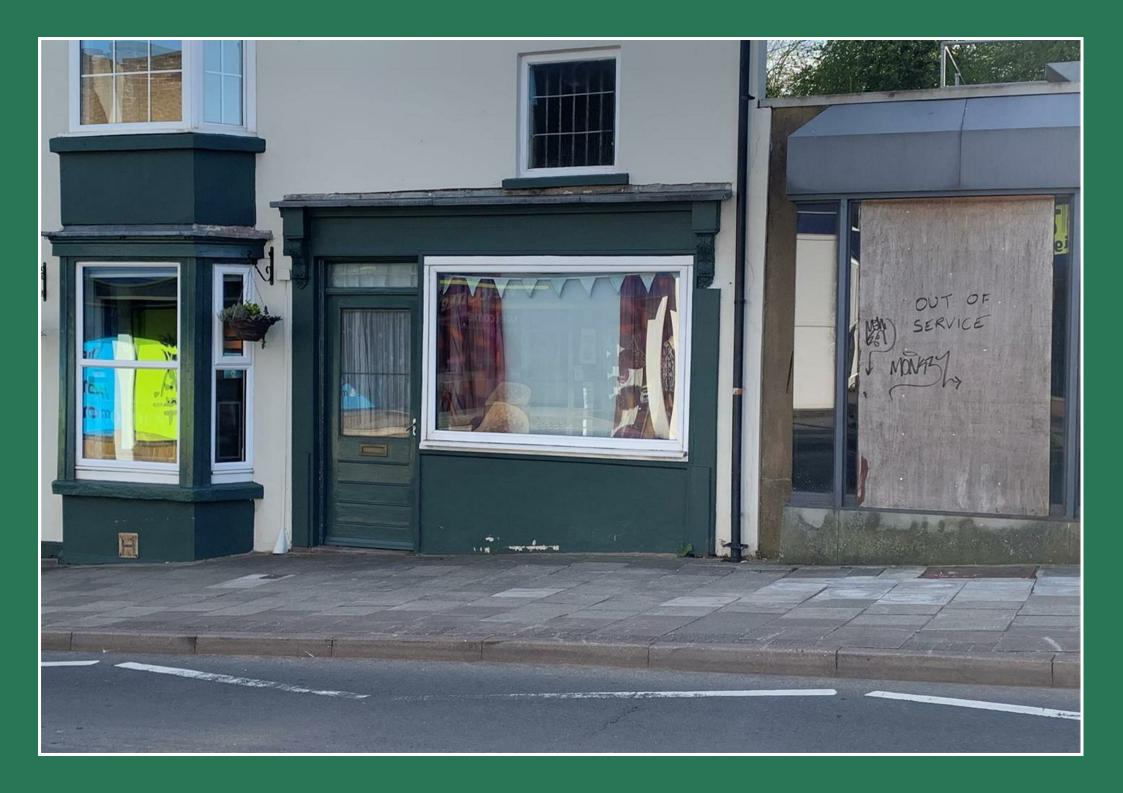

# High Street Cinderford, GL14 2SL

TOWN CENTRE LOCATION

Located on the High Street, Cinderford is this small office/retailshop/premises set within walking distance of all of the town's amenities.

Cinderford is a town and civil parish on the eastern fringe of the Forest of Dean in Gloucestershire, England. The population was 8,777 at the 2021 Census.

The retail representation is mostly owner occupied businesses and this particular opportunity fits in very well with the local offerings.

Whilst a compact unit, there are opportunities for the sole trader or ideal for those looking for low value accommodation but needing to trade on the High Street.