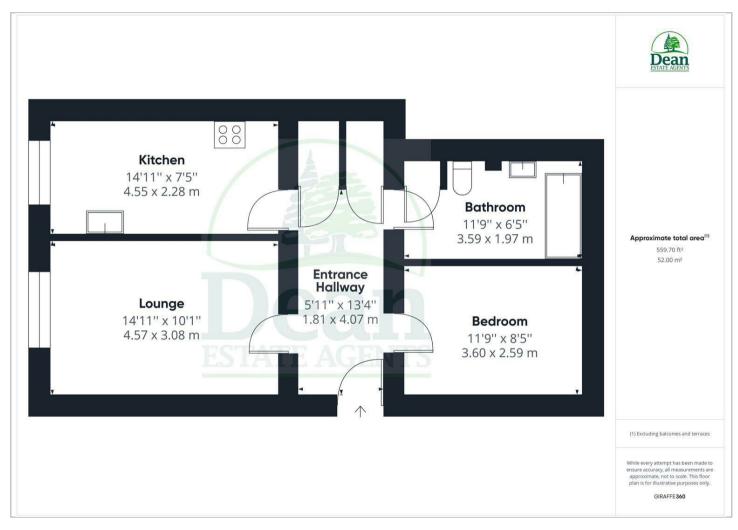

AIN

- ONE BEDROOM
- LOUNGE
- ALLOCATED PARKING
- PERFECT INVESTMENT OPPORTUNITY
- MUST BE VIEWED

Dean Estate Agents are pleased to advertise 'to let', this ground floor one bedroom apartment; situated centrally in Coleford town in the Forest of Dean. The apartment has a spacious hallway leading to bright lounge, kitchen, bathroom and bedroom. The property benefits from plenty of storage, and outside there is allocated parking to the rear. Coleford is a bustling town full of amenities to enjoy including independent cafes, a cinema, a library, independent shops and supermarkets.

Available from December.





## £650 Per Month



Approached via wooden door into:

Entrance Hallway:

Lounge:

Kitchen:

Bedroom:

Bathroom:

Outside:

Agent's Note:



Directions





Floor Plans Location Map





## **Energy Performance Graph**



## Viewing

Please contact our Coleford Office on 01594 835751

if you wish to arrange a viewing appointment for this property or require further information.

The particulars are set out as a general outline only for the guidance of intended purchasers or lessees, and do not constitute, any part of a contract. Nothing in these particulars shall be deemed to be a statement that the property is in good structural condition or otherwise nor that any of the services, appliances, equipment or facilities are in good working order. Purchasers should satisfy themselves of this prior to purchasing.