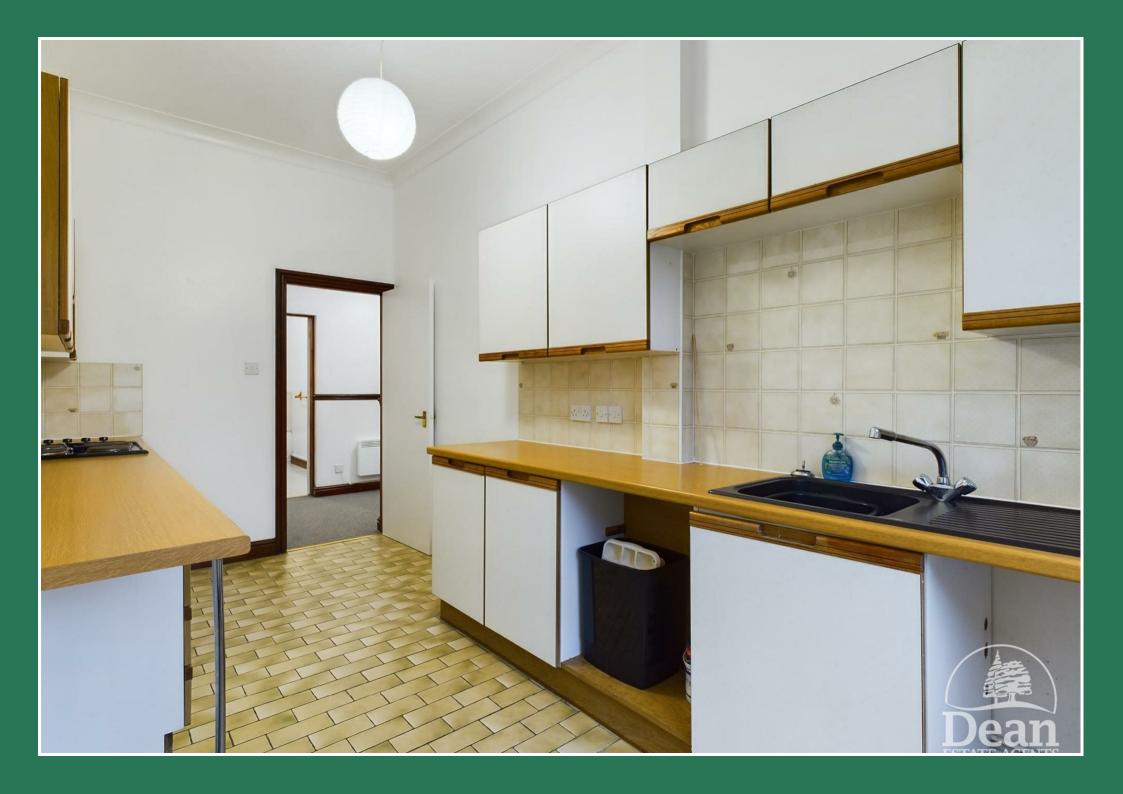

## £650 Per Month

Approached via wooden door into:

Entrance Hallway:

Lounge:

Kitchen:

Bedroom:

Bathroom:

Outside: