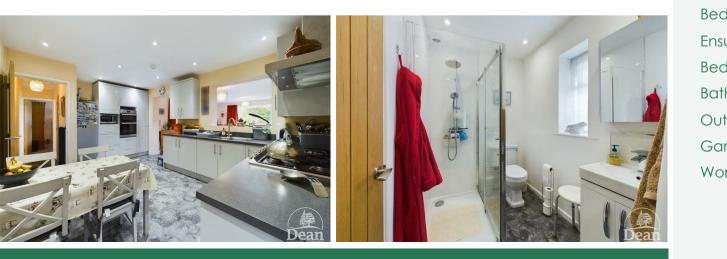

### £400,000

Approached via upvc double glazed front door. Entrance Hallway:

| Lounge:      | 11'11" x 15'8" (3.64 x 4.80)   |
|--------------|--------------------------------|
| Kitchen:     | 10'10'' x 15'8'' (3.32 x 4.80) |
| Rear Lounge: | 18'6'' x 14'2'' (5.64 x 4.33)  |
| Bedroom One: | 9'10'' x 11'7'' (3.00 x 3.55)  |
| Ensuite:     | 5'4" x 7'3" (1.63 x 2.22)      |
| Bedroom Two: | 10'11" x 9'11" (3.33 x 3.03)   |
| Bathroom:    | 5'4'' x 5'10'' (1.64 x 1.80)   |
| Outside:     |                                |
| Garage:      | 7'7'' x 8'5'' (2.33 x 2.57)    |
| Workhop:     |                                |