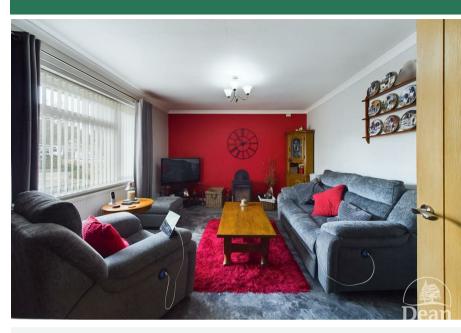

### £400,000

Approached via upvc double glazed front door. Entrance Hallway:

| Lounge:      | 11'11" x 15'8" (3.64 x 4.80)   |
|--------------|--------------------------------|
| Kitchen:     | 10'10'' x 15'8'' (3.32 x 4.80) |
| Rear Lounge: | 18'6'' x 14'2'' (5.64 x 4.33)  |
| Bedroom One: | 9'10'' x 11'7'' (3.00 x 3.55)  |
| Ensuite:     | 5'4" x 7'3" (1.63 x 2.22)      |
| Bedroom Two: | 10'11" x 9'11" (3.33 x 3.03)   |
| Bathroom:    | 5'4'' x 5'10'' (1.64 x 1.80)   |
| Outside:     |                                |
| Garage:      | 7'7'' x 8'5'' (2.33 x 2.57)    |
| Workhop:     |                                |