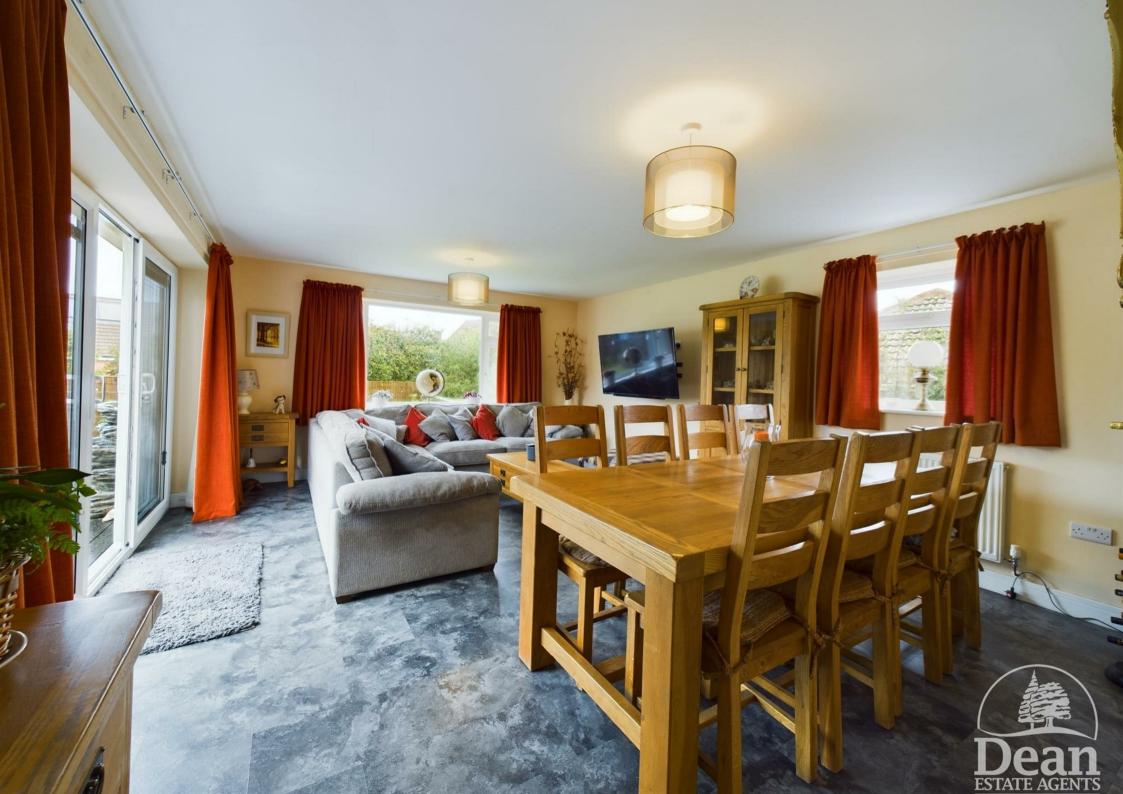

\*\*\*VIRTUAL TOUR AVAILABLE\*\*\* Dean Estate Agents are excited to present this impeccable 2 bedroom detached property near Coleford town center. This property benefits from ample off road parking, two reception rooms, a large outdoor terrace, an enclosed private garden and much more!!!

### £400,000

Approached via upvc double glazed front door. Entrance Hallway:

| Lounge:      | 11'11" x 15'8" (3.64 x 4.80)   |
|--------------|--------------------------------|
| Kitchen:     | 10'10'' x 15'8'' (3.32 x 4.80) |
| Rear Lounge: | 18'6'' x 14'2'' (5.64 x 4.33)  |
| Bedroom One: | 9'10'' x 11'7'' (3.00 x 3.55)  |
| Ensuite:     | 5'4" x 7'3" (1.63 x 2.22)      |
| Bedroom Two: | 10'11" x 9'11" (3.33 x 3.03)   |
| Bathroom:    | 5'4'' x 5'10'' (1.64 x 1.80)   |
| Outside:     |                                |
| Garage:      | 7'7'' x 8'5'' (2.33 x 2.57)    |
| Workhop:     |                                |