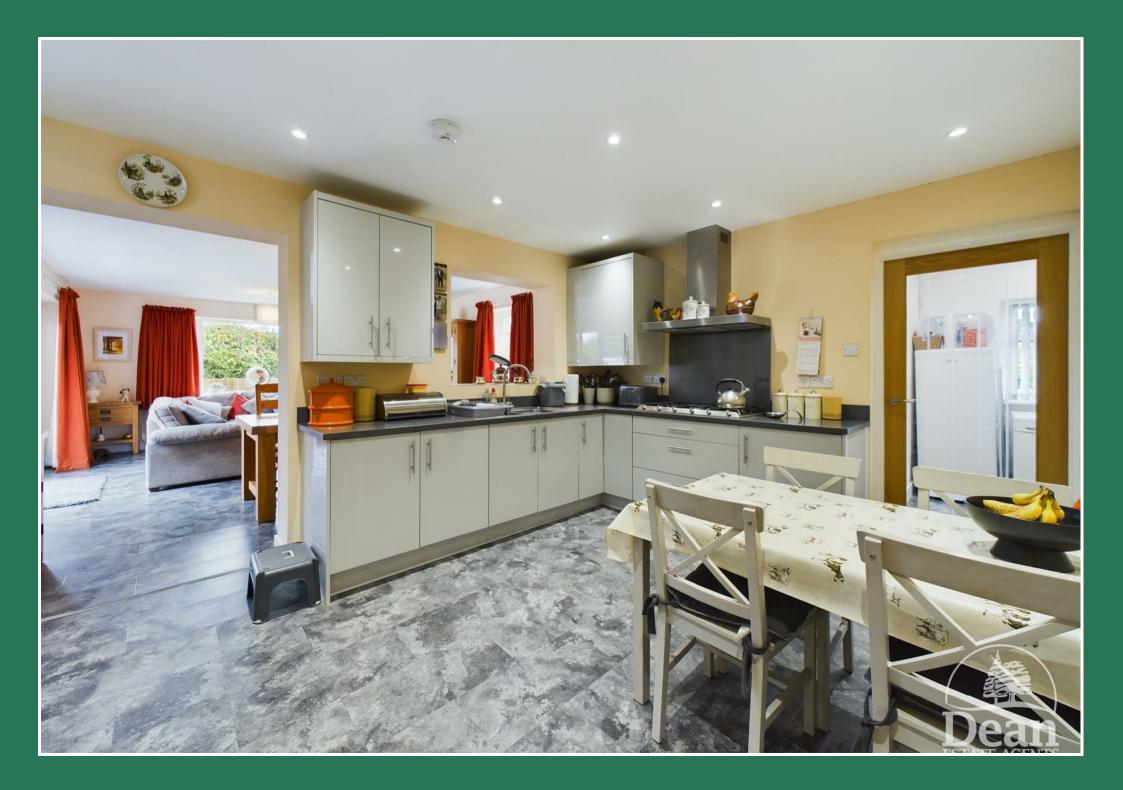

\*\*\*VIRTUAL TOUR AVAILABLE\*\*\* Dean Estate Agents are excited to present this impeccable 2 bedroom detached property near Coleford town center. This property benefits from ample off road parking, two reception rooms, a large outdoor terrace, an enclosed private garden and much more!!!

### £400,000

Approached via upvc double glazed front door. Entrance Hallway:

| Lounge:      | 11'11" x 15'8" (3.64 x 4.80)   |
|--------------|--------------------------------|
| Kitchen:     | 10'10'' x 15'8'' (3.32 x 4.80) |
| Rear Lounge: | 18'6'' x 14'2'' (5.64 x 4.33)  |
| Bedroom One: | 9'10'' x 11'7'' (3.00 x 3.55)  |
| Ensuite:     | 5'4" x 7'3" (1.63 x 2.22)      |
| Bedroom Two: | 10'11" x 9'11" (3.33 x 3.03)   |
| Bathroom:    | 5'4'' x 5'10'' (1.64 x 1.80)   |
| Outside:     |                                |
| Garage:      | 7'7'' x 8'5'' (2.33 x 2.57)    |
| Workhop:     |                                |