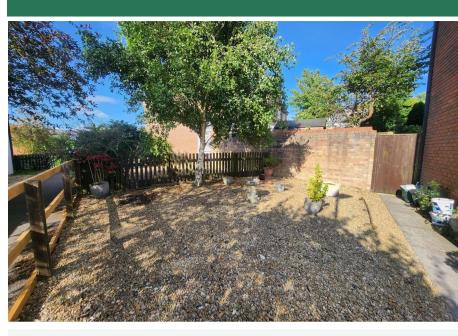

The property comprises of entrance hallway to kitchen, downstairs WC, and kitchen/diner.

Upstairs there are 2 bedrooms and a bathroom.

This property benefits from a good size rear garden and side garden which is pebbled and decorated with pots and shrubs. There is a also a garage and allocated parking.