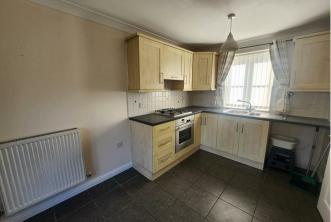

The property comprises of entrance hallway to kitchen, downstairs WC, and kitchen/diner.

Upstairs there are 2 bedrooms and a bathroom.

This property benefits from a good size rear garden and side garden which is pebbled and decorated with pots and shrubs. There is a also a garage and allocated parking.