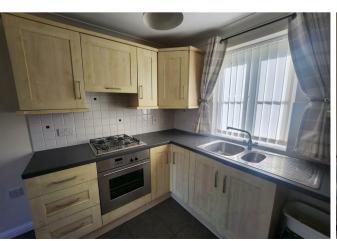

The property comprises of entrance hallway to kitchen, downstairs WC, and kitchen/diner.

Upstairs there are 2 bedrooms and a bathroom.

This property benefits from a good size rear garden and side garden which is pebbled and decorated with pots and shrubs. There is a also a garage and allocated parking.