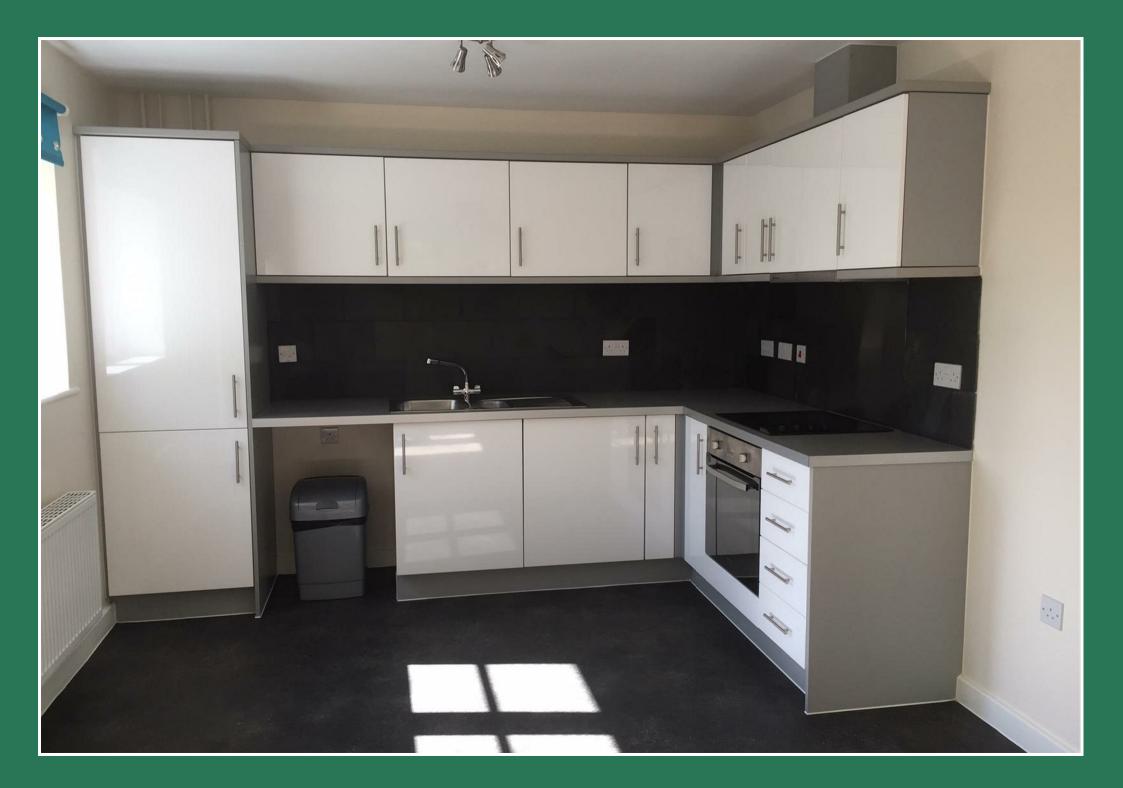

DEAN ESTATE AGENTS LETTINGS offer this unique and contemporary 2 bedroom 1st floor apartment. The master bedroom has an en-suite. The open plan kitchen and Lounge has a Juliet Balcony looking over the surrounding green areas, the overall accommodation is light and airy. A fantastic apartment to suit all, there is also an outside store room for bicycles etc.

# £725 PCM

Approach via:

Entrance Lobby:

Lounge 12'7" x 12'2" : (3.84 x 3.71 :)

Kitchen 12'7" x 12'2" : (3.84 x 3.71 :)

Bedroom One 11'9" x 10'7" : (3.58 x 3.23 :)

En-Suite 10'3" x 4'9" : (3.12 x 1.45 :)

Bedroom Two 10'3" x 8'3" : (3.12 x 2.51 :)