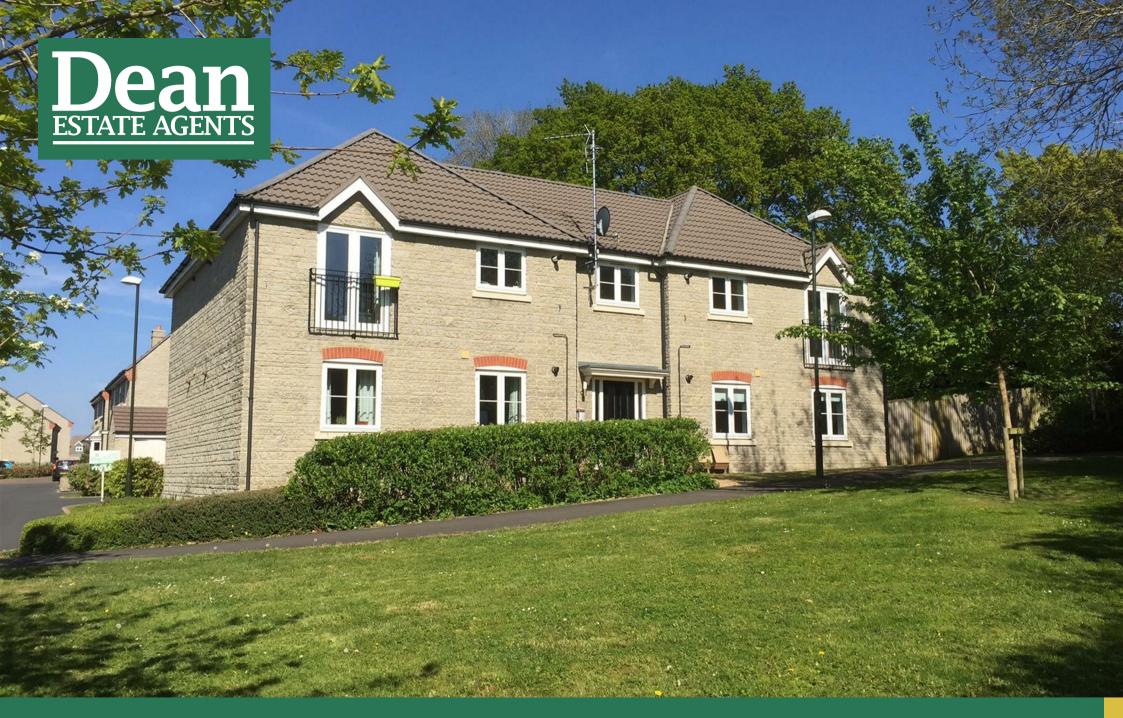

# 75 Lawdley Road Coleford, GL16 8SA

- 1ST FLOOR MAISONETTE/APARTMENT
- OPEN PLAN KITCHEN/LOUNGE WITH JULIET BALCONY
- MASTER BEDROOM WITH EN-SUITE
- GAS CENTRAL HEATING
- OFF ROAD PRIVATE PARKING

- COMMUNAL ENTRANCE HALL
- 2 BEDROOMS
- FAMILY BATHROOM
- UPVC DOUBLE GLAZED

DEAN ESTATE AGENTS LETTINGS offer this unique and contemporary 2 bedroom 1st floor apartment. The master bedroom has an en-suite. The open plan kitchen and Lounge has a Juliet Balcony looking over the surrounding green areas, the overall accommodation is light and airy. A fantastic apartment to suit all, there is also an outside store room for bicycles etc.