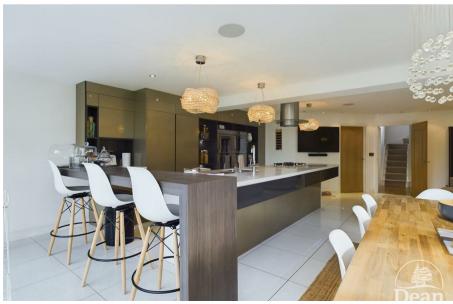

The double fronted property is approached via a gated entrance onto a driveway with ample off road parking leading around the side of the property towards a detached garage. The entrance hallway welcomes you into the immaculate property with doors off and stairs to the first floor. The large extended kitchen/living area is perfect for family time or entertaining with two sets of bi-folding doors out to the garden, kitchen island with breakfast bar, underfloor heating and top of the range cooking appliances. Downstairs there is also a bright spacious lounge with feature woodburning stove and double doors out to the garden, separate dining room and handy cloakroom.