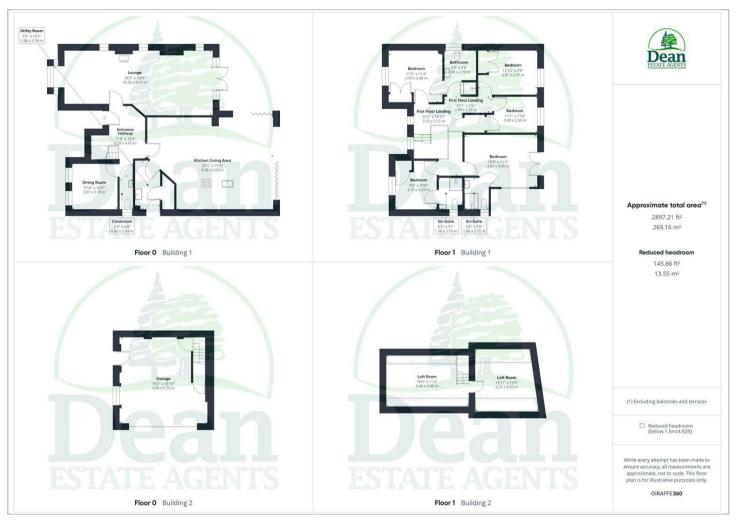

## £2,200 Per Month

Directions

Floor Plans Location Map

The double fronted property is approached via a gated entrance onto a driveway with ample off road parking leading around the side of the property towards a detached garage. The entrance hallway welcomes you into the immaculate property with doors off and stairs to the first floor. The large extended kitchen/living area is perfect for family time or entertaining with two sets of bi-folding doors out to the garden, kitchen island with breakfast bar, underfloor heating and top of the range cooking appliances. Downstairs there is also a bright spacious lounge with feature woodburning stove and double doors out to the garden, separate dining room and handy cloakroom.

Upstairs the first floor landing with its gorgeous chandelier dangling down to the ground floor; has doors to all bedrooms and the family bathroom. The cosy master bedroom has fitted wardrobes and double doors to outside, the contemporary en-suite has walk in shower with rainfall showerhead. There is also an impressive en-suite off another bedroom with walk in shower and is tiled throughout. The four other double bedrooms are all bright and airy. The spacious family bathroom has a free standing bath, separate shower and vanity unit with countertop sink.

Outside there is a private rear garden mainly laid to lawn with a patio area with space for seating and a decking area leading to the garage. The detached garage has space for plenty of storage, there is two additional rooms on the first floor of the garage, these can be used for a gym, games room, music room or extra storage.