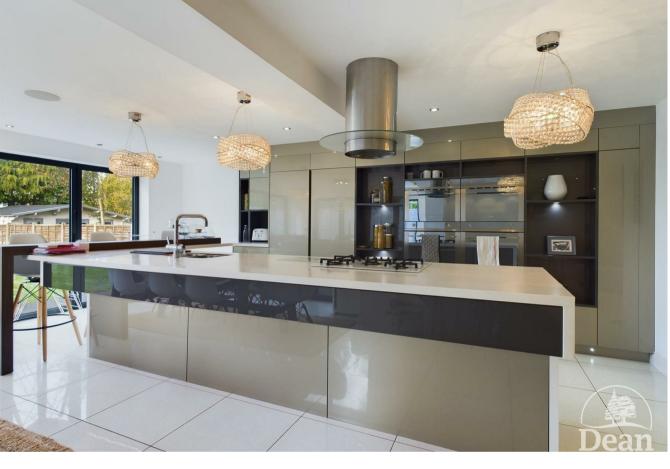

The double fronted property is approached via a gated entrance onto a driveway with ample off road parking leading around the side of the property towards a detached garage. The entrance hallway welcomes you into the immaculate property with doors off and stairs to the first floor. The large extended kitchen/living area is perfect for family time or entertaining with two sets of bi-folding doors out to the garden, kitchen island with breakfast bar, underfloor heating and top of the range cooking appliances. Downstairs there is also a bright spacious lounge with feature woodburning stove and double doors out to the garden, separate dining room and handy cloakroom.