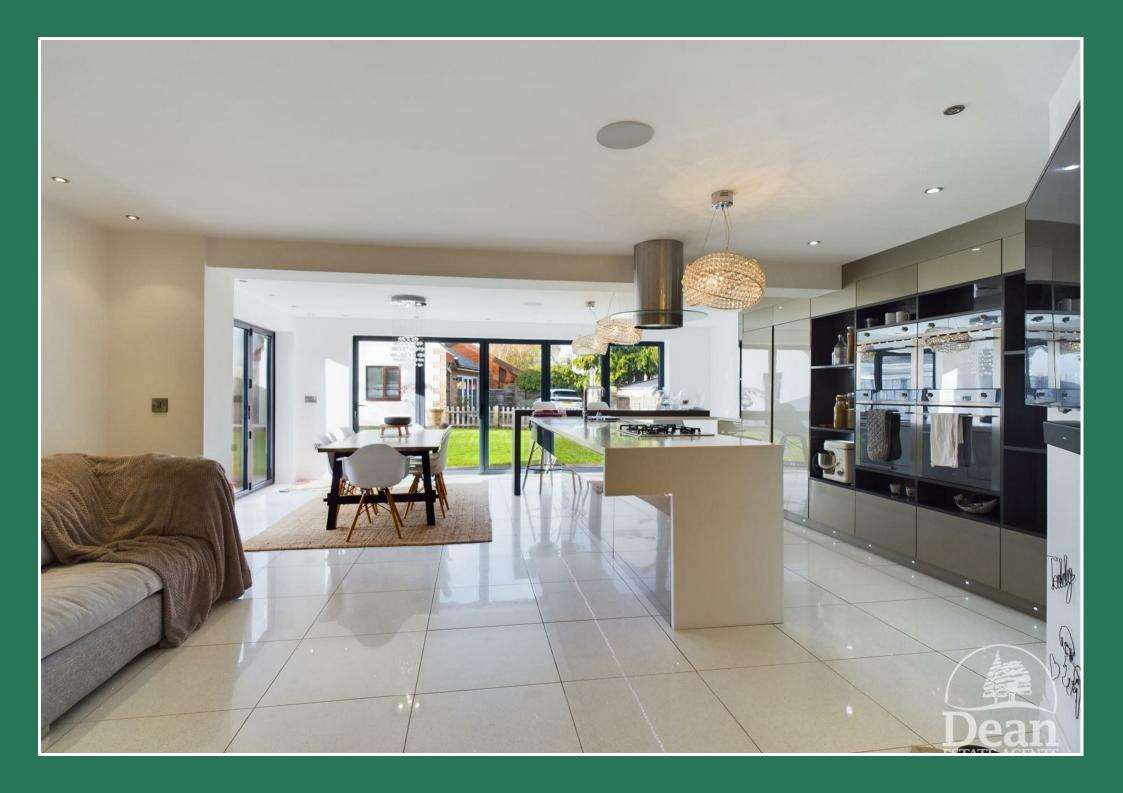

The double fronted property is approached via a gated entrance onto a driveway with ample off road parking leading around the side of the property towards a detached garage. The entrance hallway welcomes you into the immaculate property with doors off and stairs to the first floor. The large extended kitchen/living area is perfect for family time or entertaining with two sets of bi-folding doors out to the garden, kitchen island with breakfast bar, underfloor heating and top of the range cooking appliances. Downstairs there is also a bright spacious lounge with feature woodburning stove and double doors out to the garden, separate dining room and handy cloakroom.