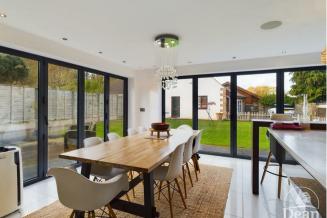

The double fronted property is approached via a gated entrance onto a driveway with ample off road parking leading around the side of the property towards a detached garage. The entrance hallway welcomes you into the immaculate property with doors off and stairs to the first floor. The large extended kitchen/living area is perfect for family time or entertaining with two sets of bi-folding doors out to the garden, kitchen island with breakfast bar, underfloor heating and top of the range cooking appliances. Downstairs there is also a bright spacious lounge with feature woodburning stove and double doors out to the garden, separate dining room and handy cloakroom.