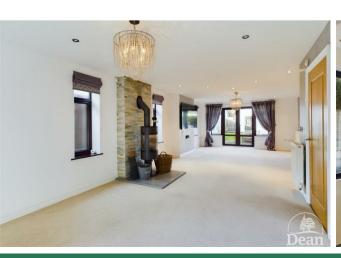

The double fronted property is approached via a gated entrance onto a driveway with ample off road parking leading around the side of the property towards a detached garage. The entrance hallway welcomes you into the immaculate property with doors off and stairs to the first floor. The large extended kitchen/living area is perfect for family time or entertaining with two sets of bi-folding doors out to the garden, kitchen island with breakfast bar, underfloor heating and top of the range cooking appliances. Downstairs there is also a bright spacious lounge with feature woodburning stove and double doors out to the garden, separate dining room and handy cloakroom.