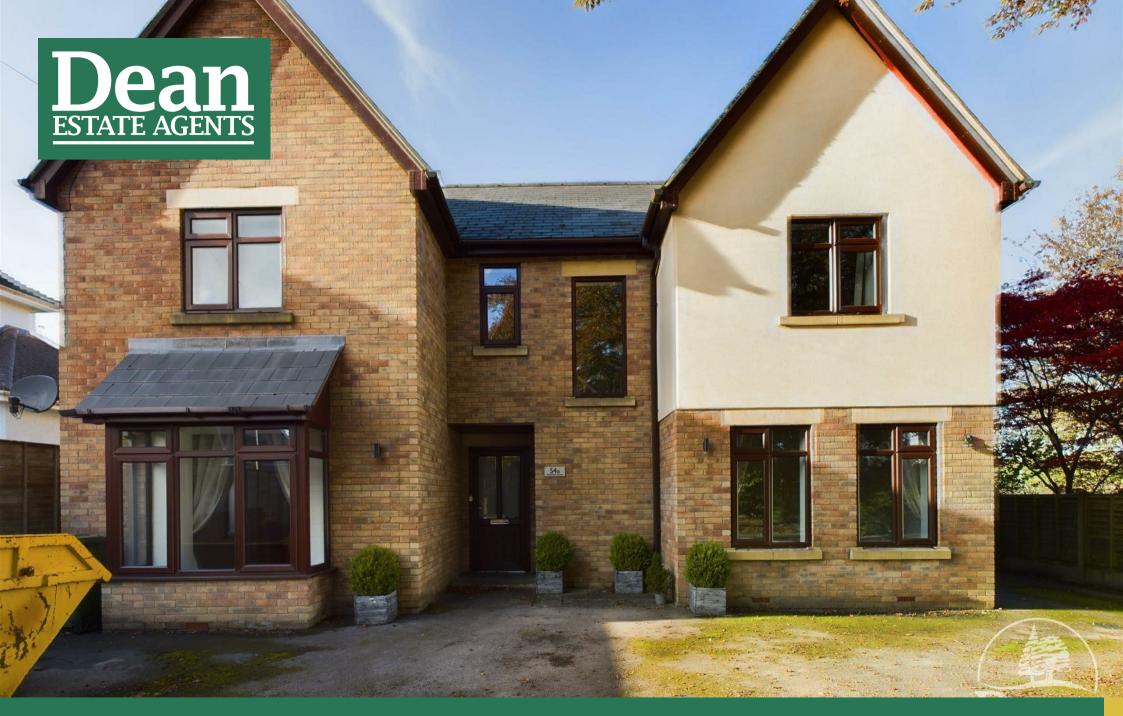

54A Victoria Road, Coleford, GL16 8DS £2,200 Per Month

## 54A Victoria Road

Coleford, GL16 8DS

- DETACHED PROPERTY
- BEAUTIFUL OPEN PLAN KITCHEN /
  FAMILY ROOM
- LARGE DRIVEWAY
- 2 STORY GARAGE

- 5 BFDROOMS
- GARDEN
- WOOD BURNER
- AVAILABLE MID JULY

\*\*\*VIRTUAL TOUR AVAILABLE\*\*\* Dean Estate agents are delighted to offer to the rental market this impressive five bedroom detached family home situated in Coleford.

The double fronted property is approached via a gated entrance onto a driveway with ample off road parking leading around the side of the property towards a detached garage. The entrance hallway welcomes you into the immaculate property with doors off and stairs to the first floor. The large extended kitchen/living area is perfect for family time or entertaining with two sets of bi-folding doors out to the garden, kitchen island with breakfast bar, underfloor heating and top of the range cooking appliances. Downstairs there is also a bright spacious lounge with feature woodburning stove and double doors out to the garden, separate dining room and handy cloakroom.