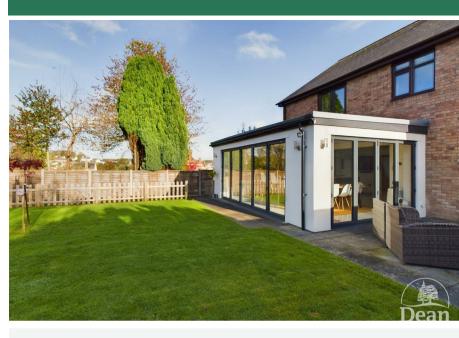

## 54A Victoria Road

Coleford, GL16 8DS

- DETACHED PROPERTY
- BEAUTIFUL OPEN PLAN KITCHEN /
  FAMILY ROOM
- LARGE DRIVEWAY
- 2 STORY GARAGE

- 5 BFDROOMS
- GARDEN
- WOOD BURNER
- AVAILABLE MID JULY

\*\*\*VIRTUAL TOUR AVAILABLE\*\*\* Dean Estate agents are delighted to offer to the rental market this impressive five bedroom detached family home situated in Coleford.

The double fronted property is approached via a gated entrance onto a driveway with ample off road parking leading around the side of the property towards a detached garage. The entrance hallway welcomes you into the immaculate property with doors off and stairs to the first floor. The large extended kitchen/living area is perfect for family time or entertaining with two sets of bi-folding doors out to the garden, kitchen island with breakfast bar, underfloor heating and top of the range cooking appliances. Downstairs there is also a bright spacious lounge with feature woodburning stove and double doors out to the garden, separate dining room and handy cloakroom.

Outside there is a private rear garden mainly laid to lawn with a patio area with space for seating and a decking area leading to the garage. The detached garage has space for plenty of storage, there is two additional rooms on the first floor of the garage, these can be used for a gym, games room, music room or extra storage.