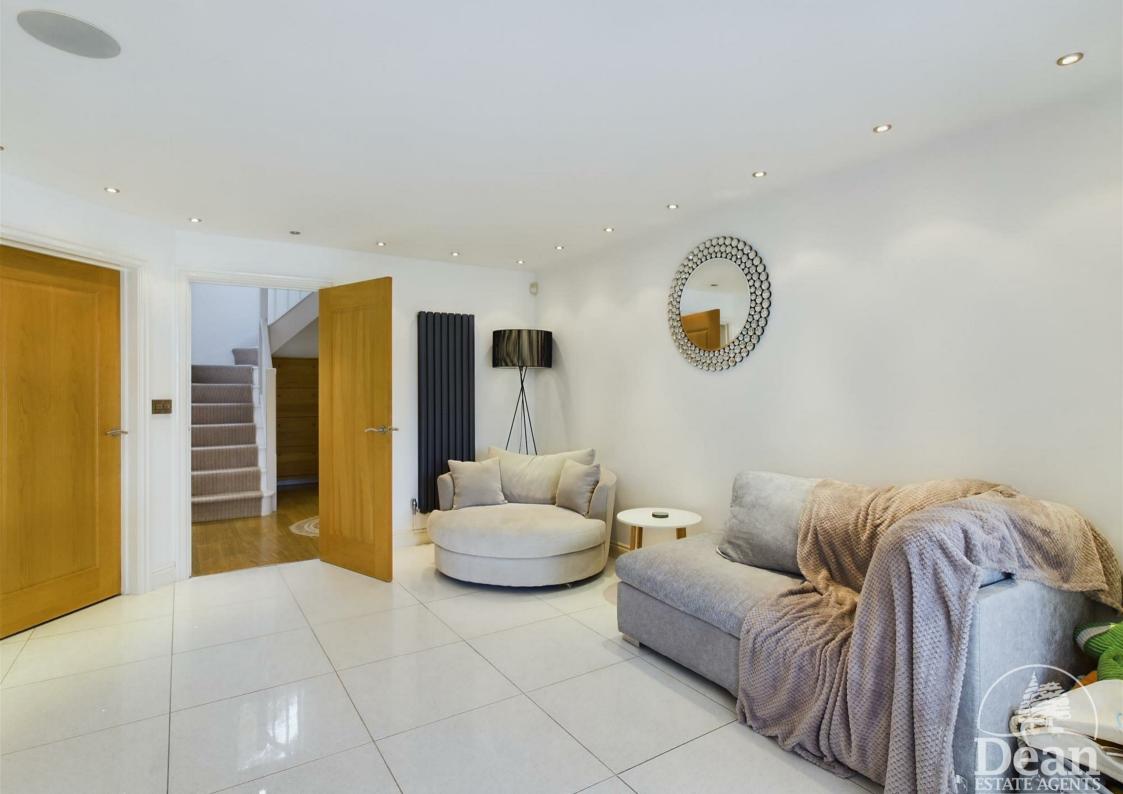

The double fronted property is approached via a gated entrance onto a driveway with ample off road parking leading around the side of the property towards a detached garage. The entrance hallway welcomes you into the immaculate property with doors off and stairs to the first floor. The large extended kitchen/living area is perfect for family time or entertaining with two sets of bi-folding doors out to the garden, kitchen island with breakfast bar, underfloor heating and top of the range cooking appliances. Downstairs there is also a bright spacious lounge with feature woodburning stove and double doors out to the garden, separate dining room and handy cloakroom.