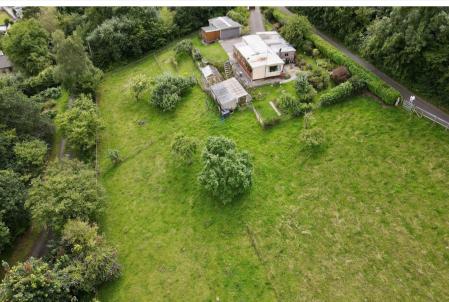

\*\*\*VIRTUAL TOUR AVAILABLE\*\*\*NO ONWARD CHAIN\*\*\* Dean Estate Agents are offering to the market an exciting opportunity to purchase this large piece of land (approximately one acre) with full planning permission to demolish the current building and develop a two bedroom detached bungalow. The plot is located in Hangerberry in Lydbrook with stunning views of the surrounding woodland. Lydbrook is a quiet village in the Forest of Dean with the River Wye running at the bottom, the village has a beautiful church, social club, convenience store, public house and has easy access to the nearby towns of Coleford, Ross-on-Wye and Monmouth.

The detached home comprises of a lounge, dining room, kitchen, conservatory, office, wet room and bedroom, there is a car port and utility area. Outside there is an abundance of off road parking, a double garage and attached wooden storage area, there are other outbuildings and a courtyard style garden with attractive flowers and mature shrubs. The extensive plot is mainly laid to lawn and there are mature apple, plum, pear, and damson trees dotted about.