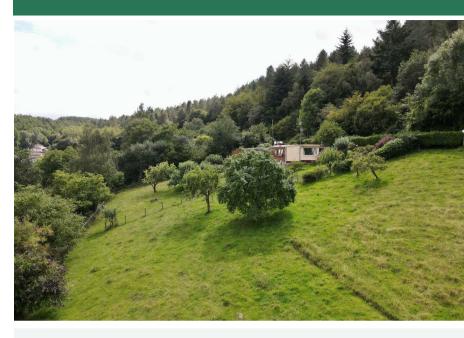

\*\*\*VIRTUAL TOUR AVAILABLE\*\*\*NO ONWARD CHAIN\*\*\* Dean Estate Agents are offering to the market an exciting opportunity to purchase this large piece of land (approximately one acre) with full planning permission to demolish the current building and develop a two bedroom detached bungalow. The plot is located in Hangerberry in Lydbrook with stunning views of the surrounding woodland. Lydbrook is a quiet village in the Forest of Dean with the River Wye running at the bottom, the village has a beautiful church, social club, convenience store, public house and has easy access to the nearby towns of Coleford, Ross-on-Wye and Monmouth.

The detached home comprises of a lounge, dining room, kitchen, conservatory, office, wet room and bedroom, there is a car port and utility area. Outside there is an abundance of off road parking, a double garage and attached wooden storage area, there are other outbuildings and a courtyard style garden with attractive flowers and mature shrubs. The extensive plot is mainly laid to lawn and there are mature apple, plum, pear, and damson trees dotted about.