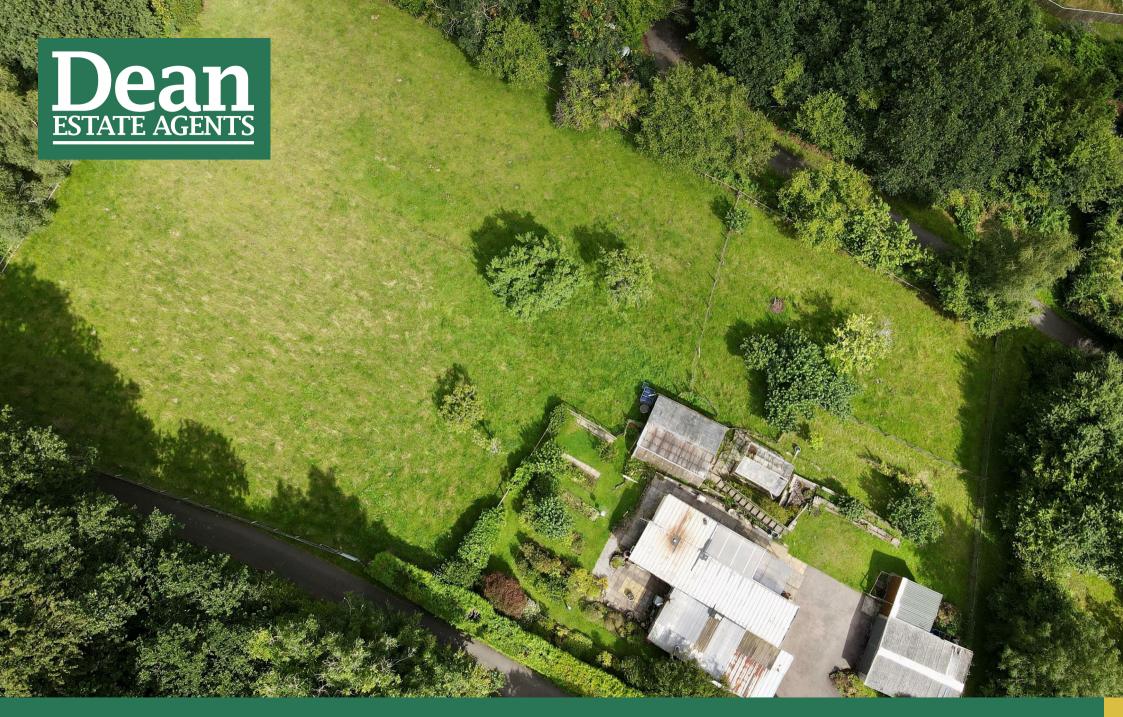

\*\*\*VIRTUAL TOUR AVAILABLE\*\*\*NO ONWARD CHAIN\*\*\* Dean Estate Agents are offering to the market an exciting opportunity to purchase this large piece of land (approximately one acre) with full planning permission to demolish the current building and develop a two bedroom detached bungalow. The plot is located in Hangerberry in Lydbrook with stunning views of the surrounding woodland. Lydbrook is a quiet village in the Forest of Dean with the River Wye running at the bottom, the village has a beautiful church, social club, convenience store, public house and has easy access to the nearby towns of Coleford, Ross-on-Wye and Monmouth.

The detached home comprises of a lounge, dining room, kitchen, conservatory, office, wet room and bedroom, there is a car port and utility area. Outside there is an abundance of off road parking, a double garage and attached wooden storage area, there are other outbuildings and a courtyard style garden with attractive flowers and mature shrubs. The extensive plot is mainly laid to lawn and there are mature apple, plum, pear, and damson trees dotted about.