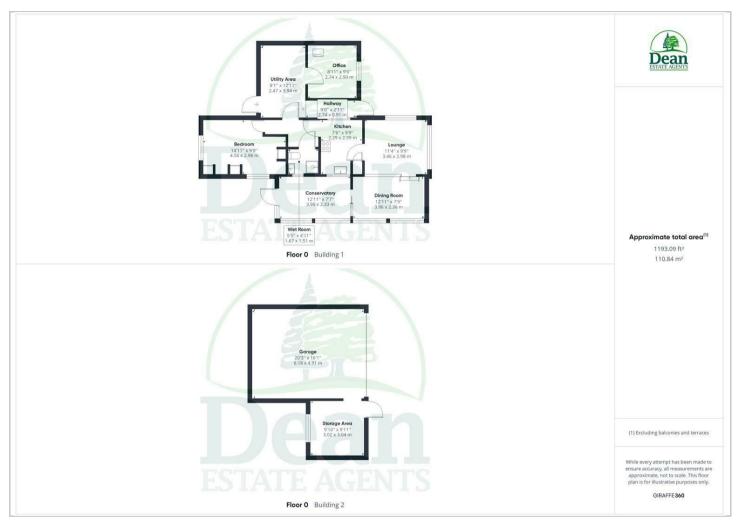

The detached home comprises of a lounge, dining room, kitchen, conservatory, office, wet room and bedroom, there is a car port and utility area. Outside there is an abundance of off road parking, a double garage and attached wooden storage area, there are other outbuildings and a courtyard style garden with attractive flowers and mature shrubs. The extensive plot is mainly laid to lawn and there are mature apple, plum, pear, and damson trees dotted about.

Hallway:

Kitchen:

Lounge:

Dining Room:

Conservatory:

Bedroom:

Wet Room:

Outside:

Garage:

Storage Area:

Agents Note:

Directions

Floor Plans Location Map

Energy Performance Graph