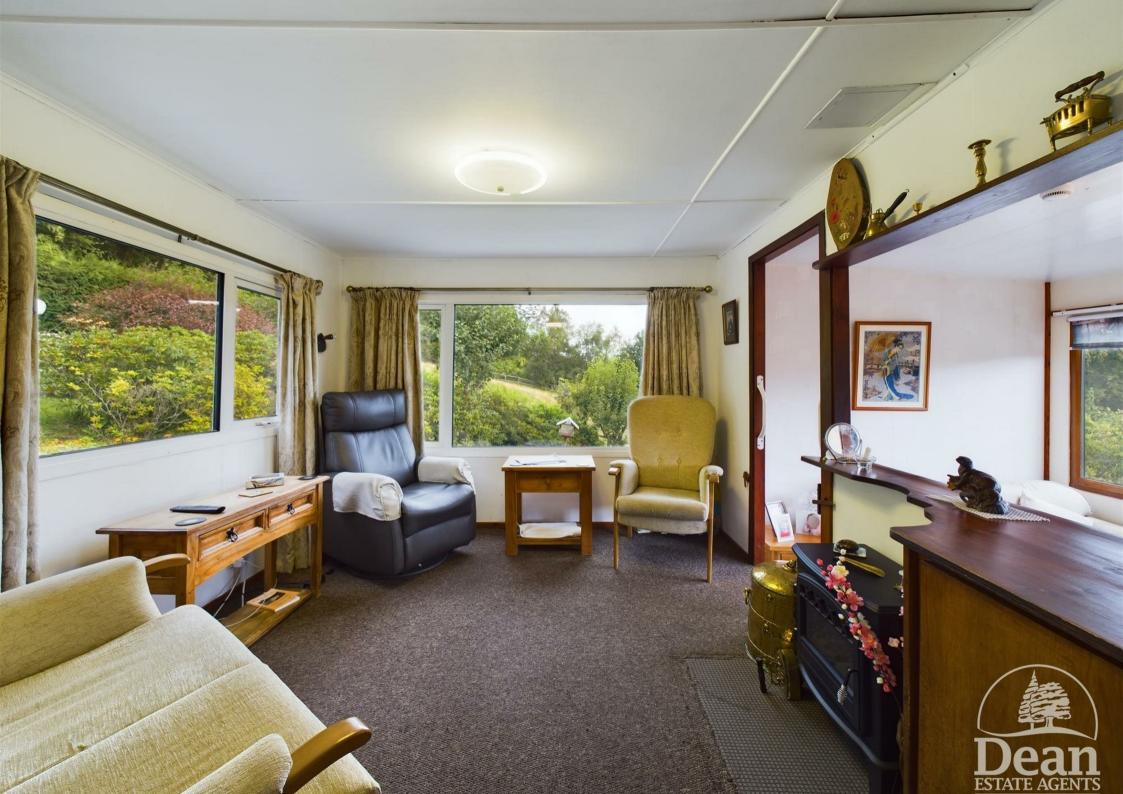

The detached home comprises of a lounge, dining room, kitchen, conservatory, office, wet room and bedroom, there is a car port and utility area. Outside there is an abundance of off road parking, a double garage and attached wooden storage area, there are other outbuildings and a courtyard style garden with attractive flowers and mature shrubs. The extensive plot is mainly laid to lawn and there are mature apple, plum, pear, and damson trees dotted about.

Hallway:

Kitchen:

Lounge:

Dining Room:

Conservatory:

Bedroom:

Wet Room:

Outside: