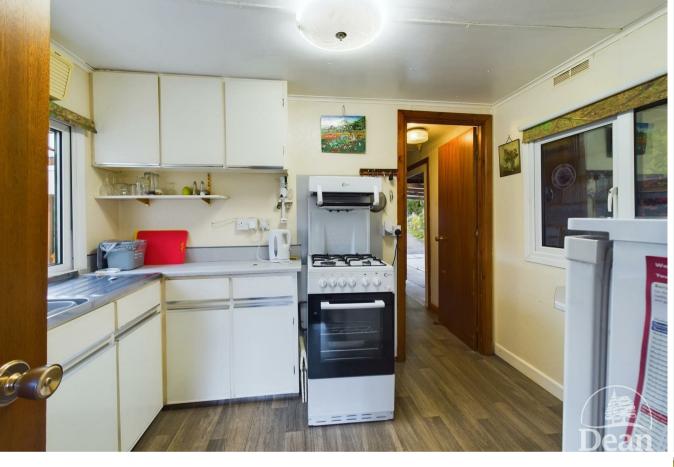

The detached home comprises of a lounge, dining room, kitchen, conservatory, office, wet room and bedroom, there is a car port and utility area. Outside there is an abundance of off road parking, a double garage and attached wooden storage area, there are other outbuildings and a courtyard style garden with attractive flowers and mature shrubs. The extensive plot is mainly laid to lawn and there are mature apple, plum, pear, and damson trees dotted about.

Hallway:

Kitchen:

Lounge:

Dining Room:

Conservatory:

Bedroom:

Wet Room:

Outside: