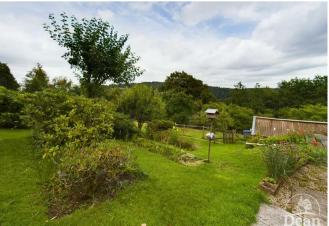

The detached home comprises of a lounge, dining room, kitchen, conservatory, office, wet room and bedroom, there is a car port and utility area. Outside there is an abundance of off road parking, a double garage and attached wooden storage area, there are other outbuildings and a courtyard style garden with attractive flowers and mature shrubs. The extensive plot is mainly laid to lawn and there are mature apple, plum, pear, and damson trees dotted about.