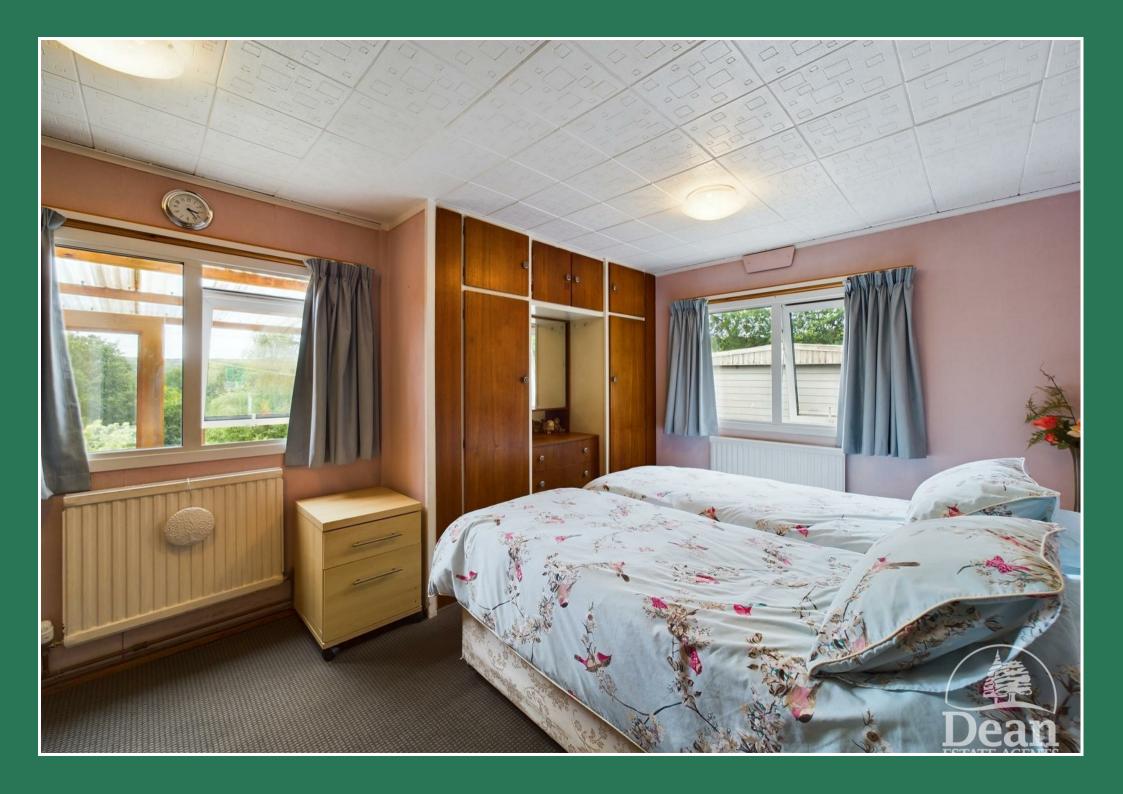

The detached home comprises of a lounge, dining room, kitchen, conservatory, office, wet room and bedroom, there is a car port and utility area. Outside there is an abundance of off road parking, a double garage and attached wooden storage area, there are other outbuildings and a courtyard style garden with attractive flowers and mature shrubs. The extensive plot is mainly laid to lawn and there are mature apple, plum, pear, and damson trees dotted about.

Hallway:

Kitchen:

Lounge:

Dining Room:

Conservatory:

Bedroom:

Wet Room:

Outside: