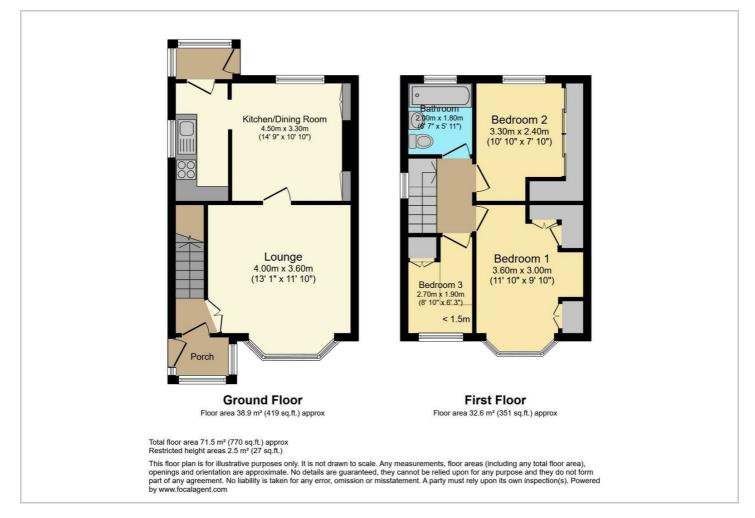

HERE TO GET you there



Mount View Road Norton Lees, Sheffield, S8 8PJ

Asking Price £220,000



Council Tax: B



115 Mount View Road Norton Lees, Sheffield, S8 8PJ

## Asking Price £220,000





https://www.hunters.com



## Floor Plan



## Viewing

Please contact our Hunters Sheffield - Woodseats Office on 0114 258 0111 if you wish to arrange a viewing appointment for this property or require further information.

## Energy Efficiency Graph



These particulars are intended to give a fair and reliable description of the property but no responsibility for any inaccuracy or error can be accepted and do not constitute an offer or contract. We have not tested any services or appliances (including central heating if fitted) referred to in these particulars and the purchasers are advised to satisfy themselves as to the working order and condition. If a property is unoccupied at any time there may be reconnection charges for any switched off/disconnected or drained services or appliances - All measurements are approximate. **T