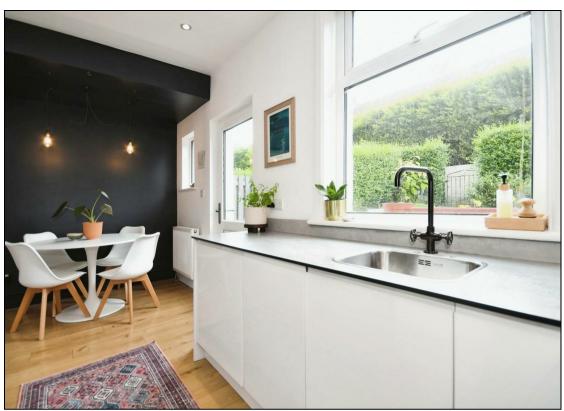

## Asking Price £255,000

Welcome to Loxley View Road, Crookes - a charming location for this delightful mid-terrace house! This property boasts a cosy reception room, modern dining kitchen with a range of wall and base units and convenient larder/pantry cupboard, the ground floor is perfect for relaxing or entertaining guests. On the first floor is the Master bedroom with walk in closet, further rear double bedroom and newly fitted shower room with a beautifully fitted shower and vanity unit with built in WC. There's ample space for a small family or guests to stay over. To the front is a small fore garden. At the rear is a low maintenance private garden with lawn and patio areas. The property also boasts gas central heating and double glazing.