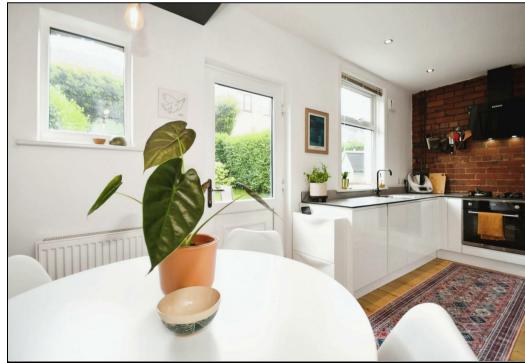

## Asking Price £255,000

Welcome to Loxley View Road, Crookes - a charming location for this delightful mid-terrace house! This property boasts a cosy reception room, modern dining kitchen with a range of wall and base units and convenient larder/pantry cupboard, the ground floor is perfect for relaxing or entertaining guests. On the first floor is the Master bedroom with walk in closet, further rear double bedroom and newly fitted shower room with a beautifully fitted shower and vanity unit with built in WC. There's ample space for a small family or guests to stay over. To the front is a small fore garden. At the rear is a low maintenance private garden with lawn and patio areas. The property also boasts gas central heating and double glazing.