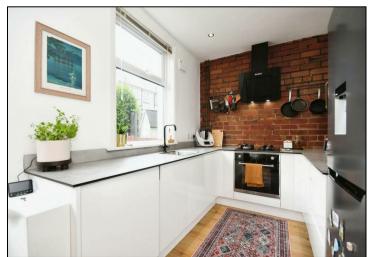

## Asking Price £255,000

Welcome to Loxley View Road, Crookes - a charming location for this delightful mid-terrace house! This property boasts a cosy reception room, modern dining kitchen with a range of wall and base units and convenient larder/pantry cupboard, the ground floor is perfect for relaxing or entertaining guests. On the first floor is the Master bedroom with walk in closet, further rear double bedroom and newly fitted shower room with a beautifully fitted shower and vanity unit with built in WC. There's ample space for a small family or guests to stay over. To the front is a small fore garden. At the rear is a low maintenance private garden with lawn and patio areas. The property also boasts gas central heating and double glazing.