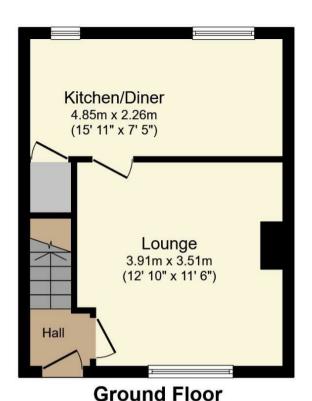

### **KEY FEATURES**

- TWO BEDROOM MID TERRACED
  - MODERN FITTED KITCHEN
- SHOWER ROOM WITH CUBICLE
  - PRIVATE REAR GARDEN
  - NO ONWARD CHAIN
  - EXCELLENT LOCATION
    - EPC RATING C

Total floor area 60.8 m² (655 sq.ft.) approx

This floor plan is for illustrative purposes only. It is not drawn to scale. Any measurements, floor areas (including any total floor area), openings and orientation are approximate. No details are guaranteed, they cannot be relied upon for any purpose and they do not form part of any agreement. No liability is taken for any error, omission or misstatement. A party must rely upon its own inspection(s). Powered by www.focalagent.com