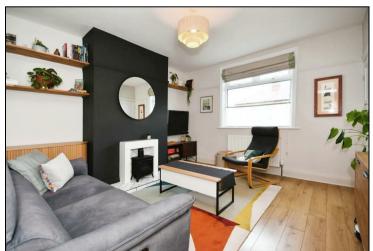

## Asking Price £255,000

Welcome to Loxley View Road, Crookes - a charming location for this delightful mid-terrace house! This property boasts a cosy reception room, modern dining kitchen with a range of wall and base units and convenient larder/pantry cupboard, the ground floor is perfect for relaxing or entertaining guests. On the first floor is the Master bedroom with walk in closet, further rear double bedroom and newly fitted shower room with a beautifully fitted shower and vanity unit with built in WC. There's ample space for a small family or guests to stay over. To the front is a small fore garden. At the rear is a low maintenance private garden with lawn and patio areas. The property also boasts gas central heating and double glazing.

Situated in a sought-after area, this house offers a blend of comfort and convenience. The mid-terrace design provides a sense of community while still offering privacy. Whether you're looking for a starter home or a cosy retreat, this property has the potential to be the perfect fit for you.