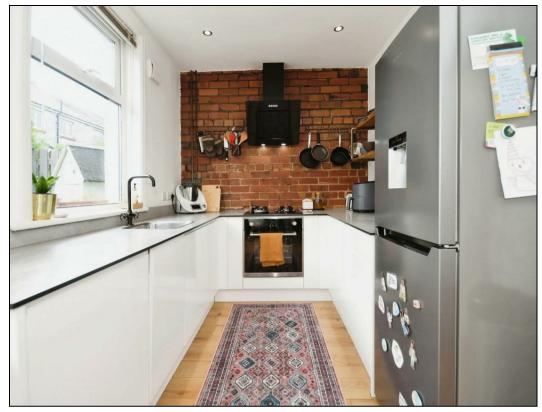

## Asking Price £255,000

Welcome to Loxley View Road, Crookes - a charming location for this delightful mid-terrace house! This property boasts a cosy reception room, modern dining kitchen with a range of wall and base units and convenient larder/pantry cupboard, the ground floor is perfect for relaxing or entertaining guests. On the first floor is the Master bedroom with walk in closet, further rear double bedroom and newly fitted shower room with a beautifully fitted shower and vanity unit with built in WC. There's ample space for a small family or guests to stay over. To the front is a small fore garden. At the rear is a low maintenance private garden with lawn and patio areas. The property also boasts gas central heating and double glazing.