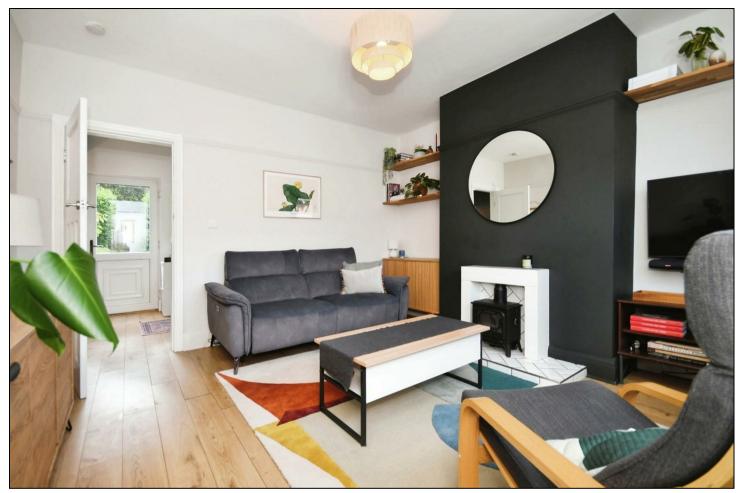

## Asking Price £255,000

Welcome to Loxley View Road, Crookes - a charming location for this delightful mid-terrace house! This property boasts a cosy reception room, modern dining kitchen with a range of wall and base units and convenient larder/pantry cupboard, the ground floor is perfect for relaxing or entertaining guests. On the first floor is the Master bedroom with walk in closet, further rear double bedroom and newly fitted shower room with a beautifully fitted shower and vanity unit with built in WC. There's ample space for a small family or guests to stay over. To the front is a small fore garden. At the rear is a low maintenance private garden with lawn and patio areas. The property also boasts gas central heating and double glazing.

Situated in a sought-after area, this house offers a blend of comfort and convenience. The mid-terrace design provides a sense of community while still offering privacy. Whether you're looking for a starter home or a cosy retreat, this property has the potential to be the perfect fit for you.