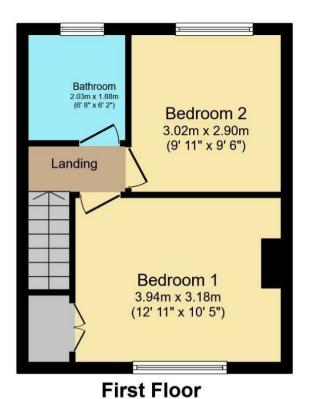

### **KEY FEATURES**

- TWO BEDROOM MID TERRACED
  - MODERN FITTED KITCHEN
- SHOWER ROOM WITH CUBICLE
  - PRIVATE REAR GARDEN
  - NO ONWARD CHAIN
  - EXCELLENT LOCATION
    - EPC RATING C

Total floor area 60.8 m² (655 sq.ft.) approx

This floor plan is for illustrative purposes only. It is not drawn to scale. Any measurements, floor areas (including any total floor area), openings and orientation are approximate. No details are guaranteed, they cannot be relied upon for any purpose and they do not form part of any agreement. No liability is taken for any error, omission or misstatement. A party must rely upon its own inspection(s). Powered by www.focalagent.com