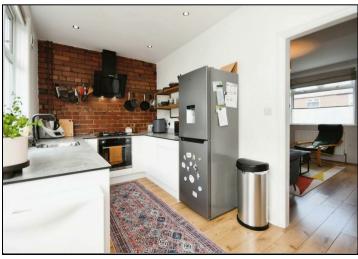

## Asking Price £255,000

Welcome to Loxley View Road, Crookes - a charming location for this delightful mid-terrace house! This property boasts a cosy reception room, modern dining kitchen with a range of wall and base units and convenient larder/pantry cupboard, the ground floor is perfect for relaxing or entertaining guests. On the first floor is the Master bedroom with walk in closet, further rear double bedroom and newly fitted shower room with a beautifully fitted shower and vanity unit with built in WC. There's ample space for a small family or guests to stay over. To the front is a small fore garden. At the rear is a low maintenance private garden with lawn and patio areas. The property also boasts gas central heating and double glazing.