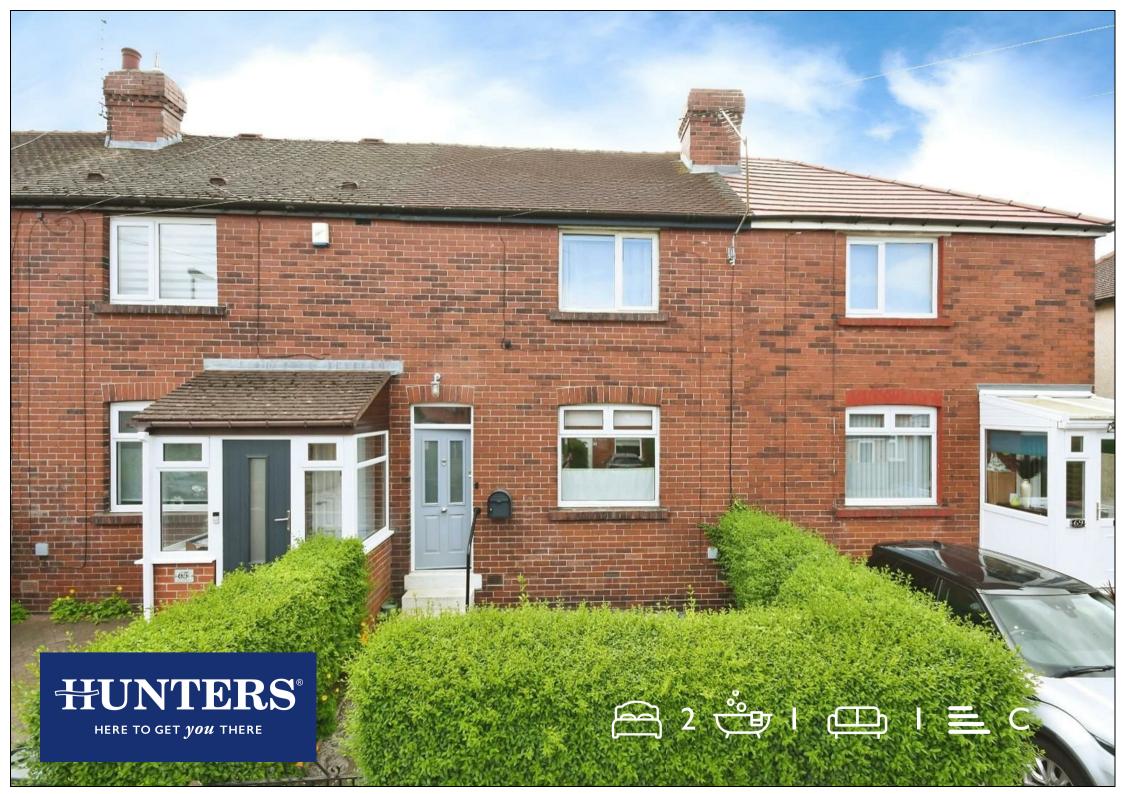

# Loxley View Road, Crookes, Sheffield

## Asking Price £255,000

Welcome to Loxley View Road, Crookes - a charming location for this delightful mid-terrace house! This property boasts a cosy reception room, modern dining kitchen with a range of wall and base units and convenient larder/pantry cupboard, the ground floor is perfect for relaxing or entertaining guests. On the first floor is the Master bedroom with walk in closet, further rear double bedroom and newly fitted shower room with a beautifully fitted shower and vanity unit with built in WC. There's ample space for a small family or guests to stay over. To the front is a small fore garden. At the rear is a low maintenance private garden with lawn and patio areas. The property also boasts gas central heating and double glazing.

### **KEY FEATURES**

- TWO BEDROOM MID TERRACED
  - MODERN FITTED KITCHEN
- SHOWER ROOM WITH CUBICLE
  - PRIVATE REAR GARDEN
  - NO ONWARD CHAIN
  - EXCELLENT LOCATION
    - EPC RATING C

Total floor area 60.8 m² (655 sq.ft.) approx