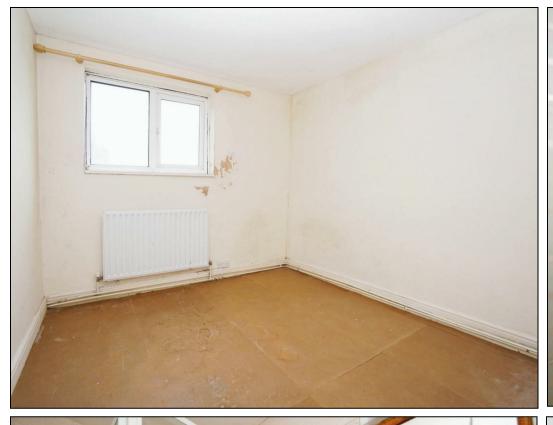

## Fulton Road, Walkley, Sheffield

£210,000

Nestled in the charming Fulton Road, Walkley, this three-bedroom mid-terraced house awaits its new owners. Located in a sought-after area with access to excellent local amenities and public transport links. The accommodation comprises; front facing lounge, a dining kitchen boasting an integrated electric oven and extractor hood over. Two bedrooms and a convenient shower room with a cubicle to the first floor, and further double bedroom to the second floor. Also benefiting from gas central heating and double glazing, this property offers a comfortable living space that can be tailored to your taste.

Although the property would benefit from a scheme of modernisation, this house presents a fantastic opportunity to create a cosy and stylish home. Imagine the possibilities as you step into the rear garden, complete with a patio area perfect for al fresco dining, and steps leading down to a lawn area where you can relax and unwind.

## **KEY FEATURES**

- THREE BEDROOM MID TERRACED
- IN NEED OF SOME MODERNISATION
  - FITTED DINING KITCHEN
  - SHOWER ROOM WITH CUBICLE
- REAR GARDEN WITH PATIO & LAWN
  - NO ONWARD CHAIN
  - EXCELLENT LOCATION
    - EPC RATING D