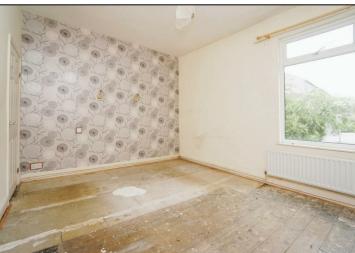

## Fulton Road, Walkley, Sheffield

£210,000

Nestled in the charming Fulton Road, Walkley, this three-bedroom mid-terraced house awaits its new owners. Located in a sought-after area with access to excellent local amenities and public transport links. The accommodation comprises; front facing lounge, a dining kitchen boasting an integrated electric oven and extractor hood over. Two bedrooms and a convenient shower room with a cubicle to the first floor, and further double bedroom to the second floor. Also benefiting from gas central heating and double glazing, this property offers a comfortable living space that can be tailored to your taste.

Although the property would benefit from a scheme of modernisation, this house presents a fantastic opportunity to create a cosy and stylish home. Imagine the possibilities as you step into the rear garden, complete with a patio area perfect for al fresco dining, and steps leading down to a lawn area where you can relax and unwind.

## **KEY FEATURES**

- THREE BEDROOM MID TERRACED
- IN NEED OF SOME MODERNISATION
  - FITTED DINING KITCHEN
  - SHOWER ROOM WITH CUBICLE
- REAR GARDEN WITH PATIO & LAWN
  - NO ONWARD CHAIN
  - EXCELLENT LOCATION
    - EPC RATING D