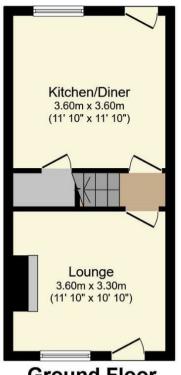

**Ground Floor** 

**First Floor** 

Second Floor

Total floor area 75.5 m<sup>2</sup> (812 sq.ft.) approx

This floor plan is for illustrative purposes only. It is not drawn to scale. Any measurements, floor areas (including any total floor area), openings and orientation are approximate. No details are guaranteed, they cannot be relied upon for any purpose and they do not form part of any agreement. No liability is taken for any error, omission or misstatement. A party must rely upon its own inspection(s). Powered by www.focalagent.com