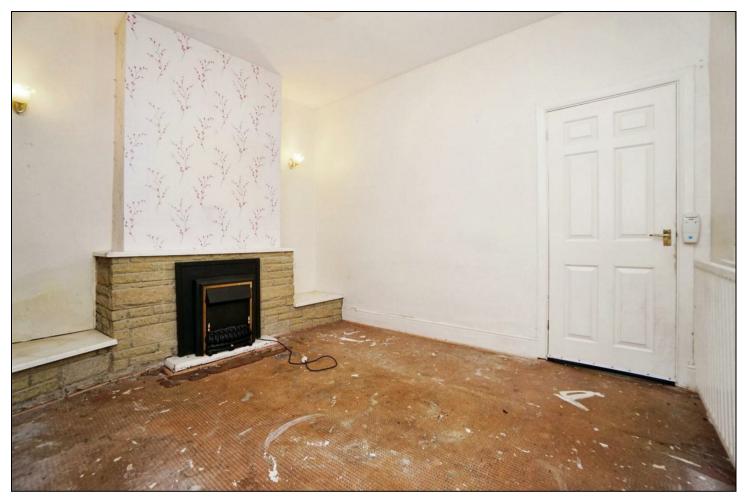

## Fulton Road, Walkley, Sheffield

£210,000

Nestled in the charming Fulton Road, Walkley, this three-bedroom mid-terraced house awaits its new owners. Located in a sought-after area with access to excellent local amenities and public transport links. The accommodation comprises; front facing lounge, a dining kitchen boasting an integrated electric oven and extractor hood over. Two bedrooms and a convenient shower room with a cubicle to the first floor, and further double bedroom to the second floor. Also benefiting from gas central heating and double glazing, this property offers a comfortable living space that can be tailored to your taste.

Although the property would benefit from a scheme of modernisation, this house presents a fantastic opportunity to create a cosy and stylish home. Imagine the possibilities as you step into the rear garden, complete with a patio area perfect for al fresco dining, and steps leading down to a lawn area where you can relax and unwind.