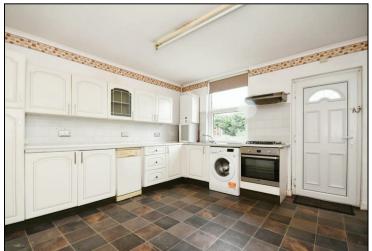

## Fulton Road, Walkley, Sheffield

£210,000

Nestled in the charming Fulton Road, Walkley, this three-bedroom mid-terraced house awaits its new owners. Located in a sought-after area with access to excellent local amenities and public transport links. The accommodation comprises; front facing lounge, a dining kitchen boasting an integrated electric oven and extractor hood over. Two bedrooms and a convenient shower room with a cubicle to the first floor, and further double bedroom to the second floor. Also benefiting from gas central heating and double glazing, this property offers a comfortable living space that can be tailored to your taste.