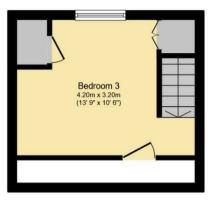

**Ground Floor** 

**First Floor** 

Second Floor

Total floor area 75.5 m<sup>2</sup> (812 sq.ft.) approx

This floor plan is for illustrative purposes only. It is not drawn to scale. Any measurements, floor areas (including any total floor area), openings and orientation are approximate. No details are guaranteed, they cannot be relied upon for any purpose and they do not form part of any agreement. No liability is taken for any error, omission or misstatement. A party must rely upon its own inspection(s). Powered by www.focalagent.com