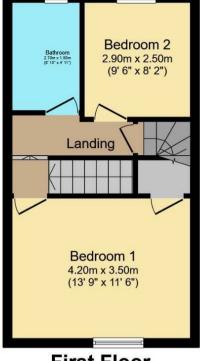

**Ground Floor** 

**First Floor** 

Second Floor

Total floor area 75.5 m<sup>2</sup> (812 sq.ft.) approx

This floor plan is for illustrative purposes only. It is not drawn to scale. Any measurements, floor areas (including any total floor area), openings and orientation are approximate. No details are guaranteed, they cannot be relied upon for any purpose and they do not form part of any agreement. No liability is taken for any error, omission or misstatement. A party must rely upon its own inspection(s). Powered by www.focalagent.com