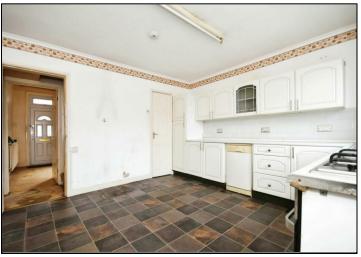

## Fulton Road, Walkley, Sheffield

£210,000

Nestled in the charming Fulton Road, Walkley, this three-bedroom mid-terraced house awaits its new owners. Located in a sought-after area with access to excellent local amenities and public transport links. The accommodation comprises; front facing lounge, a dining kitchen boasting an integrated electric oven and extractor hood over. Two bedrooms and a convenient shower room with a cubicle to the first floor, and further double bedroom to the second floor. Also benefiting from gas central heating and double glazing, this property offers a comfortable living space that can be tailored to your taste.