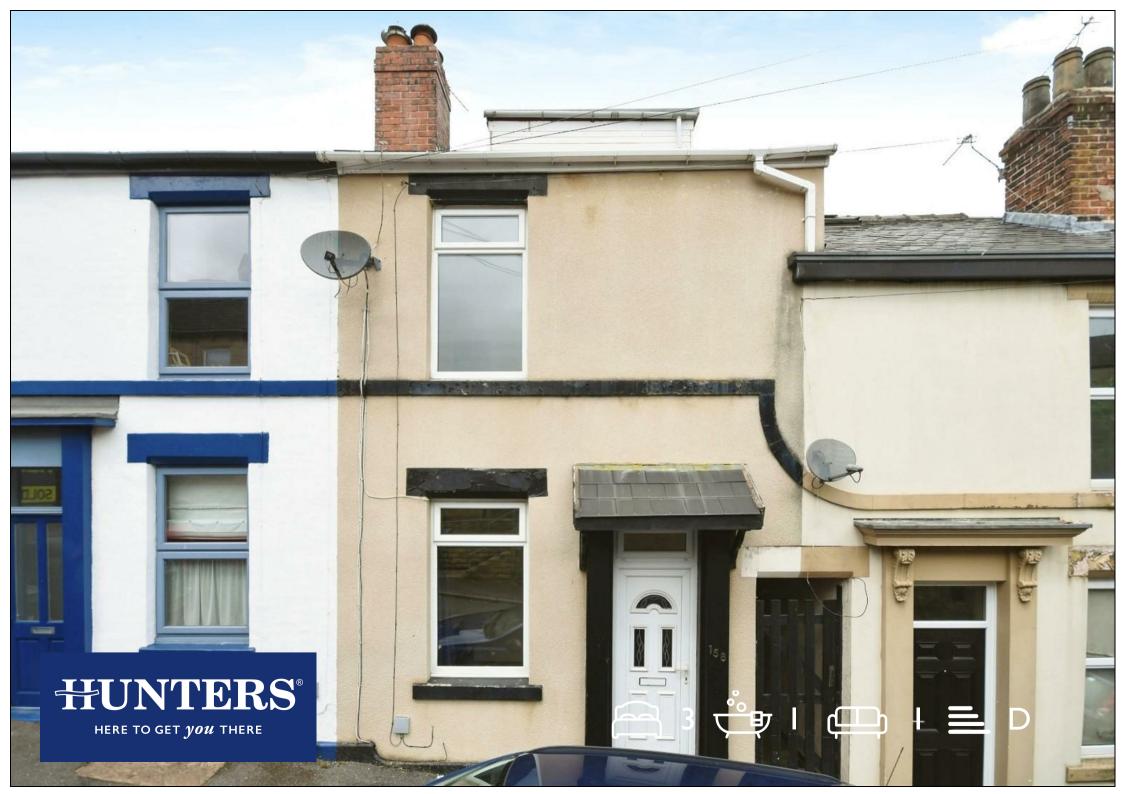

## Fulton Road, Walkley, Sheffield

£210,000

Nestled in the charming Fulton Road, Walkley, this three-bedroom mid-terraced house awaits its new owners. Located in a sought-after area with access to excellent local amenities and public transport links. The accommodation comprises; front facing lounge, a dining kitchen boasting an integrated electric oven and extractor hood over. Two bedrooms and a convenient shower room with a cubicle to the first floor, and further double bedroom to the second floor. Also benefiting from gas central heating and double glazing, this property offers a comfortable living space that can be tailored to your taste.

## **KEY FEATURES**

- THREE BEDROOM MID TERRACED
- IN NEED OF SOME MODERNISATION
  - FITTED DINING KITCHEN
  - SHOWER ROOM WITH CUBICLE
- REAR GARDEN WITH PATIO & LAWN
  - NO ONWARD CHAIN
  - EXCELLENT LOCATION
    - EPC RATING D