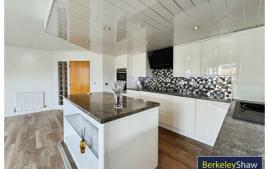

# Kitchen diner/living area

Range of wall & base units, central island, induction hob, double electric oven, composite sink, extractor hood, integrated fridge, integrated freezer, tiled splash back, 3 x radiators, combi boiler, double glazed windows & UPVC sliding doors to balcony overlooking the water feature.