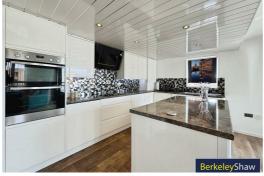

# Kitchen diner/living area

Range of wall & base units, central island, induction hob, double electric oven, composite sink, extractor hood, integrated fridge, integrated freezer, tiled splash back, 3 x radiators, combi boiler, double glazed windows & UPVC sliding doors to balcony overlooking the water feature.