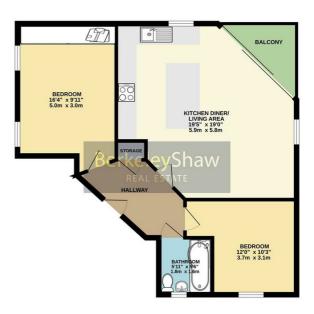

Welcome to this beautifully presented two-bedroom first-floor apartment, ideally located in the ever-popular City Quay development. Boasting a sunny corner balcony with uninterrupted views across a tranquil water feature, this apartment offers a rare combination of outdoor space and peaceful scenery – all just minutes from Liverpool City Centre.

Accessed via a well-maintained communal hallway with stair access, the apartment opens into a welcoming entrance hall with a useful storage cupboard. The spacious open-plan kitchen and living area is perfect for both relaxing and entertaining, featuring a central island and sliding doors that lead directly onto the south-facing balcony – a true sun trap with fantastic lake views.

There are two generous double bedrooms and a newly fitted modern shower room with a walk-in shower. Additional benefits include no onward chain, gas central heating, double glazing, and both allocated and guest parking, providing ultimate convenience.