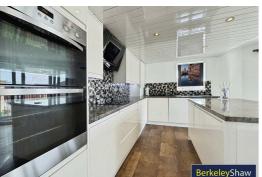

# Kitchen diner/living area

Range of wall & base units, central island, induction hob, double electric oven, composite sink, extractor hood, integrated fridge, integrated freezer, tiled splash back, 3 x radiators, combi boiler, double glazed windows & UPVC sliding doors to balcony overlooking the water feature.