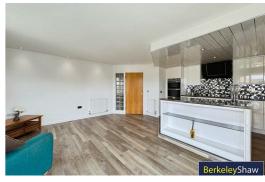

Accessed via a well-maintained communal hallway with stair access, the apartment opens into a welcoming entrance hall with a useful storage cupboard. The spacious open-plan kitchen and living area is perfect for both relaxing and entertaining, featuring a central island and sliding doors that lead directly onto the south-facing balcony – a true sun trap with fantastic lake views.

# Kitchen diner/living area

Range of wall & base units, central island, induction hob, double electric oven, composite sink, extractor hood, integrated fridge, integrated freezer, tiled splash back, 3 x radiators, combi boiler, double glazed windows & UPVC sliding doors to balcony overlooking the water feature.