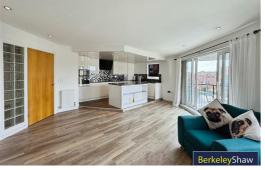

Accessed via a well-maintained communal hallway with stair access, the apartment opens into a welcoming entrance hall with a useful storage cupboard. The spacious open-plan kitchen and living area is perfect for both relaxing and entertaining, featuring a central island and sliding doors that lead directly onto the south-facing balcony – a true sun trap with fantastic lake views.

# Kitchen diner/living area

Range of wall & base units, central island, induction hob, double electric oven, composite sink, extractor hood, integrated fridge, integrated freezer, tiled splash back, 3 x radiators, combi boiler, double glazed windows & UPVC sliding doors to balcony overlooking the water feature.