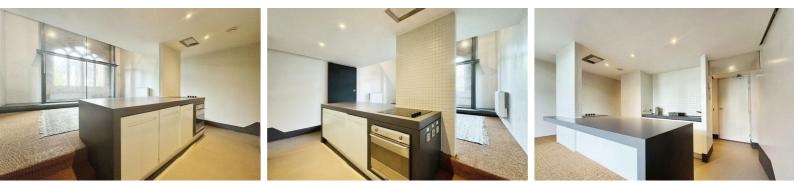

Situated on the ground floor and accessed via the imposing communal hallway, the accommodation briefly comprises; entrance hall with access to a WC and open aspect to the impressive open plan living/dining/kitchen area. This space offers a real wow factor and is bathed in natural light via the fantastic original window which offers a real focal point for the space. The kitchen boasts ample storage and is complete with a range of integrated appliances. If you like entertaining, this is the ideal space for you! The space is further enhanced by a utility area. The mezzanine level offers a double bedroom and access to the bathroom. Externally, the apartment benefits from communal gardens. Further benefits to the apartment include no onward chain and off street parking.