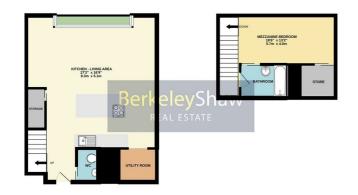

Situated on the ground floor and accessed via the imposing communal hallway, the accommodation briefly comprises; entrance hall with access to a WC and open aspect to the impressive open plan living/dining/kitchen area. This space offers a real wow factor and is bathed in natural light via the fantastic original window which offers a real focal point for the space. The kitchen boasts ample storage and is complete with a range of integrated appliances. If you like entertaining, this is the ideal space for you! The space is further enhanced by a utility area. The mezzanine level offers a double bedroom and access to the bathroom. Externally, the apartment benefits from communal gardens. Further benefits to the apartment include no onward chain and off street parking.

Viewing is essential to appreciate the quality of this fantastic apartment!

Tenure: Leasehold 104 years remaining S/C- £2789.28 p/a Council tax band: C

GROUND FLOOR

MEZZANINE FLOOR

Whilst every attempt has been made to ensure the accuracy of the floorplan contained here, measurements of doors, windows, rooms and any other items are appreciate and no esponsibility is steen for any orms, omission or most interment. This plan is to illustrative proposes only and should be used as subtilibly any prospective purchase. The envices, systems and appliances shown in how not been tested and no guarantee as to the operativity of control of the steep regression of the steep of th