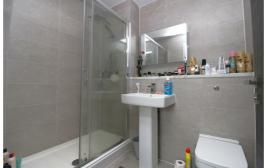

#### En-suite

WC, basin, walk in shower, tiled floor, tiled walls & extractor fan.

## **Bathroom**

WC, basin, bath with glass screen & shower, tiled floor, tiled walls & extractor fan.

Whilst every altering has been made to ensure the accuracy of the floorplan contained here, measurements of doors, windows, norons and any other items are approximate and no responsibility is taken for any error, omission or mis-statement. This plan is for illustrative purposes only and should be used as such by any orolpective purchaser. The services, systems and appliances shown have not been lessed and no guarantee as to their operability or effectively can be given as