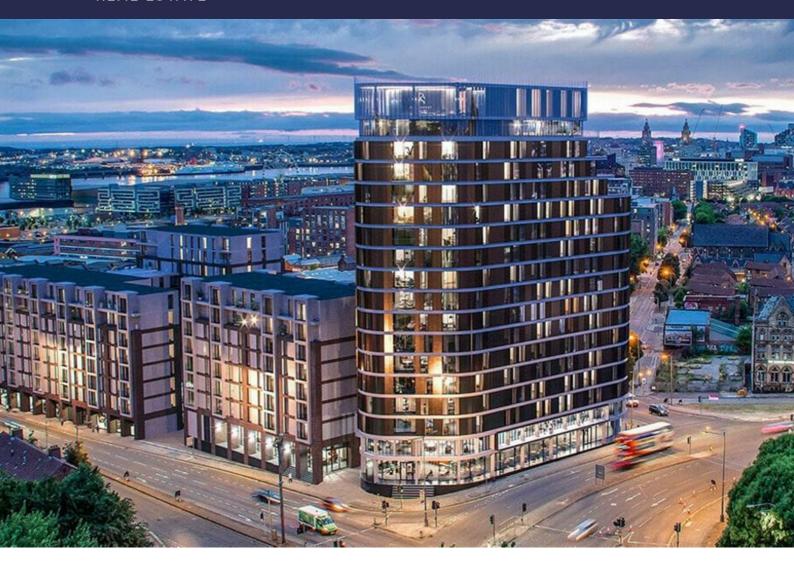

# A303, 10 Crump Street, Liverpool, Merseyside L1 0DG

Offers Over £210,000

Are you searching for a City Centre base or an ideal buy to let opportunity?

Berkeley Shaw is excited to bring to the sales market this beautifully presented two-bedroom apartment located in the exciting Parliament Square development on Crump Street L1. The Baltic Triangle is on the fringes of Liverpool City Centre. This is one of the region's most sought-after areas given the exciting redevelopment which is ongoing in the area. The surrounding area boasts an excellent variety of amenities with superb transport links, shopping facilities and a vibrant range of bars, restaurants and cafes within walking distance. The apartment is currently let for £1250pcm and is available with sitting tenants or with vacant possession.