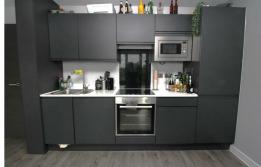

## Kitchen/dining/living area

Double glazed doors opening to juliette balcony, range of wall & base units, electric hob, electric oven, dishwasher, stainless steel sink & drainer, extractor hood, laminate floor & 2 x electric heaters.