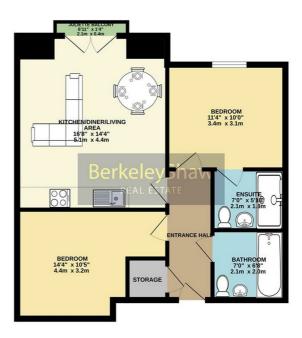

Situated on the third floor of the development with stairs and lift access, the accommodation comprises; inviting entrance hall with utility/storage cupboard. The kitchen/living/dining area offers a real wow factor and boasts a juliette balcony, ample storage and a range of integrated appliances. Completing the accommodation are two double bedrooms, the master bedroom benefits from an en-suite shower room and a further modern three-piece bathroom. Further benefits include secure intercom entry system and on site concierge. The apartment can also be sold with the furnishings if required.

Viewing is essential to appreciate the quality of the apartment!

Entrance hall GROUND FLOOR

Laminate floor, electric heater, utility cupboard & intercom entry system.

## Kitchen/dining/living area

Double glazed doors opening to juliette balcony, range of wall & base units, electric hob, electric oven, dishwasher, stainless steel sink & drainer, extractor hood, laminate floor & 2 x electric heaters.

## Bedroom 1

Electric heater & double glazed window.

#### En-suite

WC, basin, walk in shower, tiled floor, tiled walls & extractor fan.

#### Bedroom 2

Electric heater & double glazed window.

## **Bathroom**

WC, basin, bath with glass screen & shower, tiled floor, tiled walls & extractor fan.

Whilst every altering has been made to ensure the accuracy of the floorplan contained here, measurements of doors, windows, norons and any other items are approximate and no responsibility is taken for any error, omission or mis-statement. This plan is for illustrative purposes only and should be used as such by any orolpective purchaser. The services, systems and appliances shown have not been lessed and no guarantee as to their operability or effectively can be given as