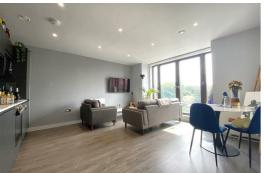

## Kitchen/dining/living area

Double glazed doors opening to juliette balcony, range of wall & base units, electric hob, electric oven, dishwasher, stainless steel sink & drainer, extractor hood, laminate floor & 2 x electric heaters.