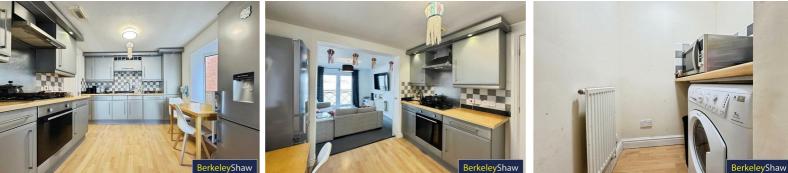

Stepping inside, the generous entrance hall with inbuilt storage cupboards gives access to a bright, open-plan kitchen-diner and living area that frames the river with French doors opening to a Juliet balcony. The kitchen is fitted with a range of integrated appliances, sleek cabinetry and ample work-surface, making entertaining effortless while you and your guests enjoy the water views.

# Open plan kitchen diner/living area

Split level with UPVC french style doors leading to the Juliet balcony, radiator, intercom entry system, range of wall & base units, laminate floor, gas burning hob, electric oven, extractor hood, combi boiler, stainless steel with with drainer & double glazed window.

# Utility room

Radiator, base unit with space for washing machine.