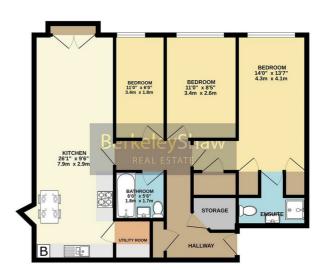

The apartment offers three well-proportioned bedrooms. The principal bedroom boasts its own en-suite shower room, while the remaining two bedrooms share a modern three-piece bathroom. Every bedroom benefits from that same river outlook, so you can wake to boats gliding along the Mersey and finish the day with spectacular sunsets over the water.

# Bedroom 1

3 x storage cupboards, radiator, double glazed window with water views.

#### En-suite

Shower unit, WC, basin, radiator, tiled floor & tiled walls.

## Bedroom 2

Double glazed window & radiator.

## Bedroom 3

Double glazed window & radiator.

#### Bathroom

WC, basin, bath with shower, radiator, tiled floor & tiled walls.