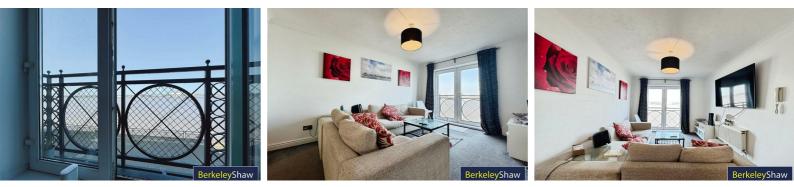

Stepping inside, the generous entrance hall with inbuilt storage cupboards gives access to a bright, open-plan kitchen-diner and living area that frames the river with French doors opening to a Juliet balcony. The kitchen is fitted with a range of integrated appliances, sleek cabinetry and ample work-surface, making entertaining effortless while you and your guests enjoy the water views.

# Open plan kitchen diner/living area

Split level with UPVC french style doors leading to the Juliet balcony, radiator, intercom entry system, range of wall & base units, laminate floor, gas burning hob, electric oven, extractor hood, combi boiler, stainless steel with with drainer & double glazed window.