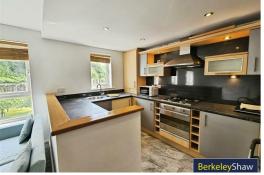

This property is a two Bedroom FURNISHED second floor apartment complete with allocated parking.

The property comprises of hallway, open plan lounge/kitchen with appliances, two double bedrooms, modern bathroom with gas central heating. This apartment is fully double glazed.