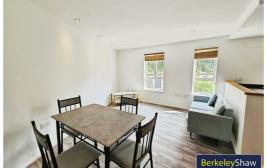

This property is a two Bedroom FURNISHED second floor apartment complete with allocated parking.

The property comprises of hallway, open plan lounge/kitchen with appliances, two double bedrooms, modern bathroom with gas central heating. This apartment is fully double glazed.