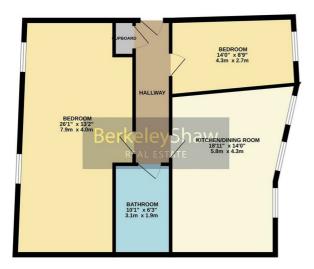

This property is a two Bedroom FURNISHED second floor apartment complete with allocated parking.

The property comprises of hallway, open plan lounge/kitchen with appliances, two double bedrooms, modern bathroom with gas central heating. This apartment is fully double glazed.

Contact our office to arrange a viewing.

EPC - C
Minimum term- 12 months
Deposit-£1096.15

GROUND FLOOR 770 sq.ft. (71.5 sq.m.) approx.

TOTAL FLOOR AREA: 770 sq. ft. (71.5 sq. m.) approx.

White every stimety has been made to ensure the accusacy of the focusian conclamed here, measurement of doors, sections, sections, more and any other terms are approximate and on esponsibility is steen for any executions of the execution of t