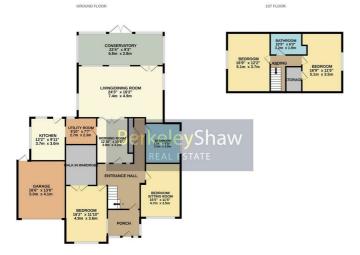

From the moment you step inside, you'll be struck by the generous proportions and versatile layout. The ground floor accommodation comprises a welcoming entrance hall, leading to a bright morning room, a spacious fitted kitchen with garden access, and a separate utility room. The large living/dining room is ideal for entertaining, while the conservatory provides a peaceful retreat overlooking the rear garden. Completing the ground floor layout are two double bedrooms, including the master bedroom with walk in wardrobe, and a four-piece bathroom. A single garage offers additional storage or secure parking.

Up stairs, the dormer extension provides two further double bedrooms and a second family bathroom, making this home perfectly suited to flexible family living or multi-generational needs.

Externally, the property boasts a driveway with ample off-road parking and a generous, sunny rear garden—a great space for outdoor entertaining or relaxing in the warmer months.