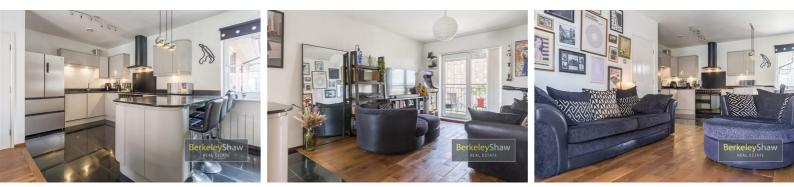

Step inside to a spacious entrance hall with two generous storage cupboards and solid wood flooring throughout the main living areas. The large open-plan living and dining area is flooded with natural light thanks to sliding UPVC doors that open out onto the balcony. This inviting space flows seamlessly into a well-equipped fitted kitchen, ideal for entertaining or quiet nights in.

The apartment offers two well-proportioned double bedrooms, including a master with en-suite shower room, plus a separate modern three-piece bathroom—ideal for guests or sharers.