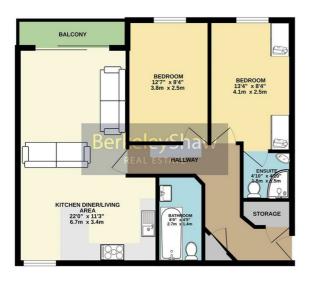

The apartment offers two well-proportioned double bedrooms, including a master with en-suite shower room, plus a separate modern three-piece bathroom—ideal for guests or sharers.

#### **Entrance hall**

## Open plan kitchen diner/living area

Bedroom 1

En-suite shower room

Bedroom 2

## Bathroom

GROUND FLOOR

Berkeley Shaw Estate Agents Limited. Company No. 0784754 Berkeley Shaw Real Estate Limited. Company No. 05206927