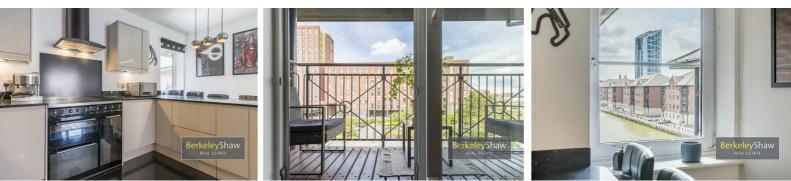

Set in an enviable waterfront position, this apartment boasts panoramic views of Waterloo Dock, offering a tranquil yet connected lifestyle. The real showstopper is the private balcony, the perfect place to unwind with a coffee or glass of wine while soaking up the afternoon and early evening sun.

Step inside to a spacious entrance hall with two generous storage cupboards and solid wood flooring throughout the main living areas. The large open-plan living and dining area is flooded with natural light thanks to sliding UPVC doors that open out onto the balcony. This inviting space flows seamlessly into a well-equipped fitted kitchen, ideal for entertaining or quiet nights in.