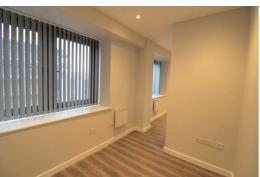

## Lounge/ Kitchen

Double glazed window, electric wall heater, wooden flooring, kitchen comprises of a range of fitted base and wall units, integrated Electric Oven and Hob, Fridge Freezer, plumbing for washing machine