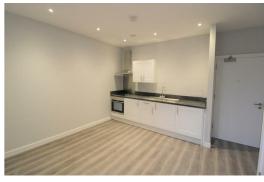

## Lounge/ Kitchen

Double glazed window, electric wall heater, wooden flooring, kitchen comprises of a range of fitted base and wall units, integrated Electric Oven and Hob, Fridge Freezer, plumbing for washing machine

Furnishing includes, sofa, coffee table, TV Stand, dining table and chairs, Storage Cupboard