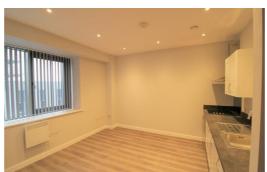

## Lounge/ Kitchen

Double glazed window, electric wall heater, wooden flooring, kitchen comprises of a range of fitted base and wall units, integrated Electric Oven and Hob, Fridge Freezer, plumbing for washing machine