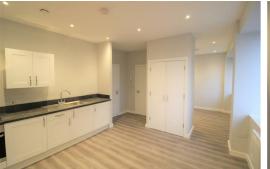

## Lounge/ Kitchen

Double glazed window, electric wall heater, wooden flooring, kitchen comprises of a range of fitted base and wall units, integrated Electric Oven and Hob, Fridge Freezer, plumbing for washing machine

Furnishing includes, sofa, coffee table, TV Stand, dining table and chairs, Storage Cupboard