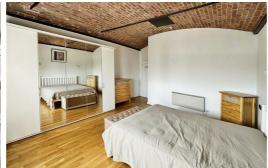

The property boasts two generously sized bedrooms. The master bedroom is a double and comes with an en-suite, offering a private haven to retreat to at the end of the day. Both the master and second bedroom are spacious and feature built-in wardrobes, providing ample storage space. The abundance of natural light in the master bedroom further enhances its appeal, creating a calm and serene atmosphere.

#### Bedroom 1

Double glazed windows, Wooden flooring, furnishings include King size bedframe and mattress, 7 door wardrobe, 3 x Drawer units, 1 x mirror, Desk and shelf unit, Television, 2 drawer unit, curtain rail and curtains

#### Bedroom 2

Double glazed windows, Wooden flooring, furnishings include King size bedframe and mattress, 5 door wardrobe, 5 x pictures, curtain rail and curtains

SROUND FLOOR

1ST FLOOR

Whist every attempt has been made to ensure the accuracy of the floorplan contained here, measurement of doors, undoors, crooms and any other tems are approximate and no reoposibility is taken for any error emission or mis-statement. This plan is for illustrative purposes only and should be used as such by any prospective purchaser. The services, systems and appliances shown have to been resteed and no guarante as to their operatibility or efficiency can be given.