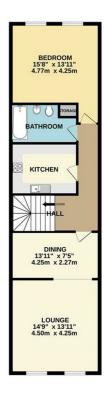

# Landing

Wooden Flooring, display cabinet and mirror

# Lounge Diner

Double glazed window, Split level Wooden flooring, electric wall heaters and furnishings include:- Dining table and 6 assorted chairs, Mirror, corner group sofa, coffee table and 2 x side boards, Television, Standard Lamp, Curtains, Shelving Unit

#### Kitchen

Tile effect Karndeen floor, part tiled walls, kitchen comprises of a range of fitted base and wall units, inset ceramic 1 and 1/2 sink with draining board and mixer tap, appliances include Fridge/ Freezer, Washing machine, dishwasher, ceramic hob, extractor fan.

#### Main Bathroom

Fully tiled walls and flooring, bathroom comprises of three piece suite panelled bath with shower over, sink and low level w.c., large airing cupboard with cylinder

#### Bedroom 2

Double glazed windows, Wooden flooring, furnishings include King size bedframe and mattress, 5 door wardrobe, 5 x pictures, curtain rail and curtains

SROUND FLOOR

1ST FLOOR

Whist every attempt has been made to ensure the accuracy of the floorplan contained here, measurement of doors, undoors, crooms and any other tems are approximate and no reoposibility is taken for any error emission or mis-statement. This plan is for illustrative purposes only and should be used as such by any prospective purchaser. The services, systems and appliances shown have to been resteed and no guarante as to their operatibility or efficiency can be given.