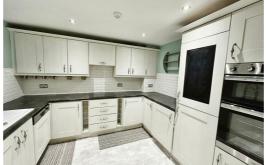

The property benefits from a fully equipped kitchen, fitted with modern appliances, ensuring you have everything you need to prepare your meals in style. The kitchen's design complements the overall aesthetic of the flat, making it a joy to spend time in.

#### Kitchen

Tile effect Karndeen floor, part tiled walls, kitchen comprises of a range of fitted base and wall units, inset ceramic 1 and 1/2 sink with draining board and mixer tap, appliances include Fridge/ Freezer, Washing machine, dishwasher, ceramic hob, extractor fan.