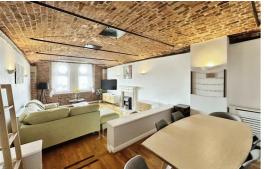

# Waterloo Warehouse Waterloo Road, Liverpool, Merseyside L3 0BG £1,400 PCM

Berkeley Shaw offer TO LET is a TWO BEDROOM DUPLEX FURNISHED Apartment, available for immediate let, offers an excellent standard of living with its neutral decor and spacious rooms. As you step into the property, you will be welcomed by a thoughtfully laid-out open-plan reception room. This room features beautiful wood flooring and offers stunning views over the Docks, creating an inviting and comfortable living space.

# Lounge Diner

Double glazed window, Split level Wooden flooring, electric wall heaters and furnishings include:- Dining table and 6 assorted chairs, Mirror, corner group sofa, coffee table and 2 x side boards, Television, Standard Lamp, Curtains, Shelving Unit