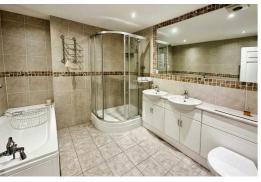

#### **Ensuite Shower Room**

Fully tiled walls and flooring, comprises of panelled bath, walk in shower unit, sink and low level w.c.,

#### Main Bathroom

Fully tiled walls and flooring, bathroom comprises of three piece suite panelled bath with shower over, sink and low level w.c., large airing cupboard with cylinder