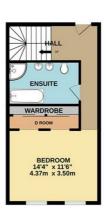

The property boasts two generously sized bedrooms. The master bedroom is a double and comes with an en-suite, offering a private haven to retreat to at the end of the day. Both the master and second bedroom are spacious and feature built-in wardrobes, providing ample storage space. The abundance of natural light in the master bedroom further enhances its appeal, creating a calm and serene atmosphere.

### Hallway

Entrance door, wooden floor, access to understairs storage cupboard and staircase to first floor

#### Bedroom 1

Double glazed windows, Wooden flooring, furnishings include King size bedframe and mattress, 7 door wardrobe, 3 x Drawer units, 1 x mirror, Desk and shelf unit, Television, 2 drawer unit, curtain rail and curtains

#### **Ensuite Shower Room**

Fully tiled walls and flooring, comprises of panelled bath, walk in shower unit, sink and low level w.c.,