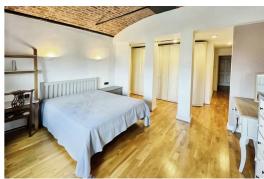

The property boasts two generously sized bedrooms. The master bedroom is a double and comes with an en-suite, offering a private haven to retreat to at the end of the day. Both the master and second bedroom are spacious and feature built-in wardrobes, providing ample storage space. The abundance of natural light in the master bedroom further enhances its appeal, creating a calm and serene atmosphere.

#### Bedroom 1

Double glazed windows, Wooden flooring, furnishings include King size bedframe and mattress, 7 door wardrobe, 3 x Drawer units, 1 x mirror, Desk and shelf unit, Television, 2 drawer unit, curtain rail and curtains

#### Bedroom 2

Double glazed windows, Wooden flooring, furnishings include King size bedframe and mattress, 5 door wardrobe, 5 x pictures, curtain rail and curtains

SROUND FLOOR

1ST FLOOR

Whist every attempt has been made to ensure the accuracy of the floorplan contained here, measurement of doors, undoors, crooms and any other tems are approximate and no reoposibility is taken for any error emission or mis-statement. This plan is for illustrative purposes only and should be used as such by any prospective purchaser. The services, systems and appliances shown have to been resteed and no guarante as to their operatibility or efficiency can be given.