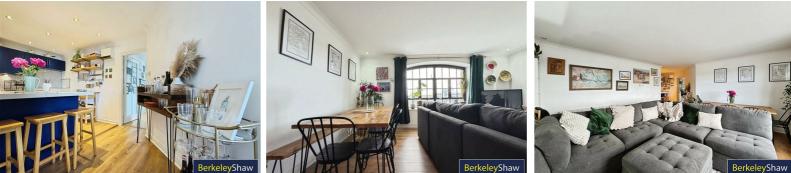

Accessed via a secure communal entrance with both stair and lift access, the apartment welcomes you into a spacious entrance hall, complete with laminate flooring and two large storage cupboards. The accommodation flows through to a newly fitted stylish bathroom featuring a three-piece suite, including vanity unit, WC, and an over-bath electric shower. Both double bedrooms are generously proportioned and benefit from elevated views across Wapping Dock. The heart of the home is the impressive open-plan kitchen/living space—a bright and airy room ideal for entertaining or relaxing, with a stylish breakfast bar and a full range of integrated appliances including electric hob, oven, fridge, freezer, dishwasher, and washing machine.