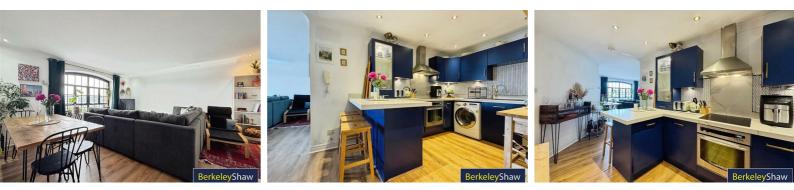

Accessed via a secure communal entrance with both stair and lift access, the apartment welcomes you into a spacious entrance hall, complete with laminate flooring and two large storage cupboards. The accommodation flows through to a newly fitted stylish bathroom featuring a three-piece suite, including vanity unit, WC, and an over-bath electric shower. Both double bedrooms are generously proportioned and benefit from elevated views across Wapping Dock. The heart of the home is the impressive open-plan kitchen/living space—a bright and airy room ideal for entertaining or relaxing, with a stylish breakfast bar and a full range of integrated appliances including electric hob, oven, fridge, freezer, dishwasher, and washing machine.