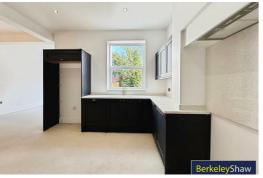

## Open plan kitchen diner

Newly fitted kitchen with a range of wall & base units, quartz work tops, ceramic sink,, spotlights, double glazed window, bi-folding doors, radiator & 2 x storage cupboards.