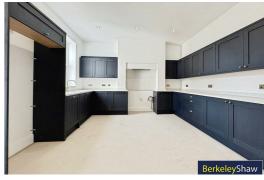

## Open plan kitchen diner

Newly fitted kitchen with a range of wall & base units, quartz work tops, ceramic sink,, spotlights, double glazed window, bi-folding doors, radiator & 2 x storage cupboards.