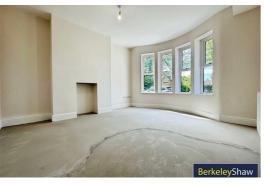

pace.

Upon entering, you're welcomed by a bright and inviting entrance hall leading to a bay-fronted living room, perfect for relaxing or entertaining. To the rear, the heart of the home lies in the stunning open-plan kitchen diner/family room, complete with a sleek, newly fitted kitchen and bi-folding doors that open out onto a generous, private rear garden—ideal for indoor-outdoor living. A modern understairs WC adds convenience on the ground floor.

The first-floor landing leads to four well-proportioned bedrooms, one of which benefits from its own en-suite shower room, alongside a beautifully finished family bathroom. On the top floor, the property boasts two further spacious double bedrooms, both featuring luxurious en-suite bathrooms, providing exceptional flexibility and privacy.







#### **Entrance hall**

#### W C

# Bay fronted living room

Double glazed windows to bay & radiator.

## Open plan kitchen diner

Newly fitted kitchen with a range of wall & base units, quartz work tops, ceramic sink,, spotlights, double glazed window, bi-folding doors, radiator & 2 x storage cupboards.

# Landing

#### Bedroom 1

Double glazed windows to bay & radiator.

#### Bedroom 2

Double glazed window & radiator.

#### Bedroom 3

Double glazed window, door to en-suite & radiator.

#### En-suite shower room

WC, basin with storage, heated towel rail, tiled floor, part tiled walls, shower unit with chrome, glass & tiled enclosure.

#### Bedroom 4

Double glazed window & radiator.

# **Upper landing**

#### Bedroom 5

Double bedroom with gouble glazed window, door to ensuite & r