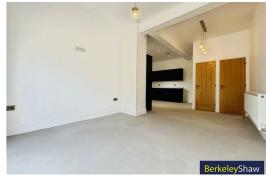

Upon entering, you're welcomed by a bright and inviting entrance hall leading to a bay-fronted living room, perfect for relaxing or entertaining. To the rear, the heart of the home lies in the stunning open-plan kitchen diner/family room, complete with a sleek, newly fitted kitchen and bi-folding doors that open out onto a generous, private rear garden—ideal for indoor-outdoor living. A modern understairs WC adds convenience on the ground floor.

# Bay fronted living room

Double glazed windows to bay & radiator.