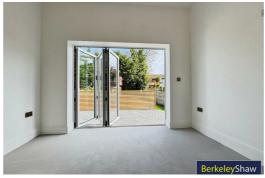

Upon entering, you're welcomed by a bright and inviting entrance hall leading to a bay-fronted living room, perfect for relaxing or entertaining. To the rear, the heart of the home lies in the stunning open-plan kitchen diner/family room, complete with a sleek, newly fitted kitchen and bi-folding doors that open out onto a generous, private rear garden—ideal for indoor-outdoor living. A modern understairs WC adds convenience on the ground floor.

## Open plan kitchen diner

Newly fitted kitchen with a range of wall & base units, quartz work tops, ceramic sink,, spotlights, double glazed window, bi-folding doors, radiator & 2 x storage cupboards.