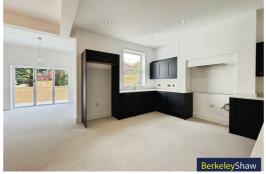

## Open plan kitchen diner

Newly fitted kitchen with a range of wall & base units, quartz work tops, ceramic sink,, spotlights, double glazed window, bi-folding doors, radiator & 2 x storage cupboards.