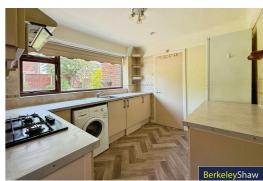

As you step inside, you're welcomed by well-proportioned living spaces, designed to offer both practicality and charm. The bright and airy lounge flows seamlessly into a spacious dining area, providing the ideal setting for entertaining or relaxing. The kitchen, while functional, presents a wonderful opportunity for modernisation to suit your personal style.