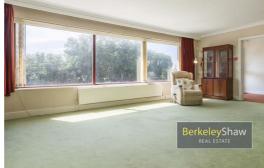

#### Lounge

Timber-framed double-glazed window to the front elevation with views over the garden, UPVC double-glazed window to the side elevation, two radiators, and a stone-clad open fireplace.