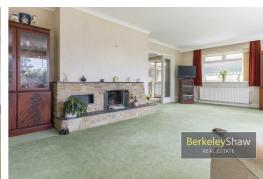

#### Lounge

Timber-framed double-glazed window to the front elevation with views over the garden, UPVC double-glazed window to the side elevation, two radiators, and a stone-clad open fireplace.