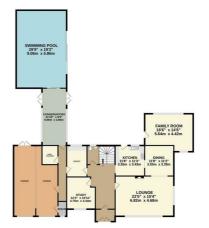

The accommodation includes a spacious entrance hall, a front study ideal for home working, a bay-fronted lounge with open fireplace, and a dining room with ramped access from the side. A further rear sitting room enjoys fantastic garden. There is also a fitted kitchen, utility room, ground floor shower room, and access to a generous indoor pool complex.

# Rear garden

Private aspect with mature borders, trees, lawn & patio areas.

DUND FLOOR

1ST FLOOR

White every attempt has been made to ensure the accuracy of the floorplan contained here, measurements of doors, windows, rooms and any other items are approximate and no responsibility is taken for any error, omission or mis-statement. This plan is for illustrative purposes only and should be used as such by any prospective purchaser. The services, systems and appliances shown have not been resed and no guarantee as to their operating or efficiency can be given.