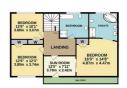

Ascending to the first floor, the bright and airy landing provides access to three double bedrooms and a family bathroom. The standout feature is the master suite, which includes a sitting area with a generous balcony offering breathtaking water views, a bedroom area, and an open-plan connection to a spacious en-suite bathroom. Viewing is essential to appreciate the sunsets from here!

# Rear garden

Private aspect with mature borders, trees, lawn & patio areas.

DUND FLOOR

1ST FLOOR

White every attempt has been made to ensure the accuracy of the floorplan contained here, measurements of doors, windows, rooms and any other items are approximate and no responsibility is taken for any error, omission or mis-statement. This plan is for illustrative purposes only and should be used as such by any prospective purchaser. The services, systems and appliances shown have not been resed and no guarantee as to their operating or efficiency can be given.